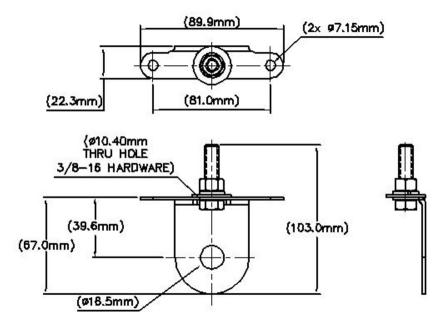

#### **Dimensions**

 Height
 67 mm | 2.638 in

 Width
 22.3 mm | 0.878 in

 Length
 89.9 mm | 3.539 in

# Outline Drawing

# 243951