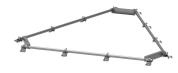

# MT-195-10UHD

Universal Heavy Duty Upper Support Rail Kit for 3-sector monopole platforms, 2-7/8" x 10 ft face with (12) XA-U Universal Cross-overs for 2 - 3.5" OD pipes

## General Specifications

**Mounting** Pipe, 50.8–88.9 mm (2–3 1/2 in) OD

Sectors, quantity 3

#### **Dimensions**

**Face Width** 3.2 m | 10.5 ft

**Width** 3,200.4 mm | 126 in

Mounting Diameter, maximum88.9 mm3.5 inMounting Diameter, minimum50.8 mm2 in

Pipe Outer Diameter 73.025 mm | 2.875 in

## Packaging and Weights

Included Crossover angles (12) | Hardware | Rail

Packaging quantity

**Weight, net** 180.53 kg | 398 lb