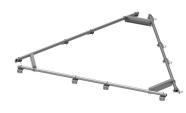

# MT-195-10HD

Heavy Duty Upper Support Rail Kit for 3-sector monopole platforms, 2-7 /8" x 10 ft face with (12) XA-U Universal Cross-overs for 2-3.5" OD pipes

## General Specifications

**Mounting** Pipe, 50.8–88.9 mm (2–3 1/2 in) OD

Sectors, quantity 3

#### **Dimensions**

**Face Width** 3.2 m | 10.5 ft

**Width** 3,200.4 mm | 126 in

Mounting Diameter, maximum88.9 mm3.5 inMounting Diameter, minimum50.8 mm2 in

Pipe Outer Diameter 73.025 mm | 2.875 in

## Packaging and Weights

Included Crossover angles (12) | Hardware | Rail

Packaging quantity

**Weight, net** 135.307 kg | 298.3 lb