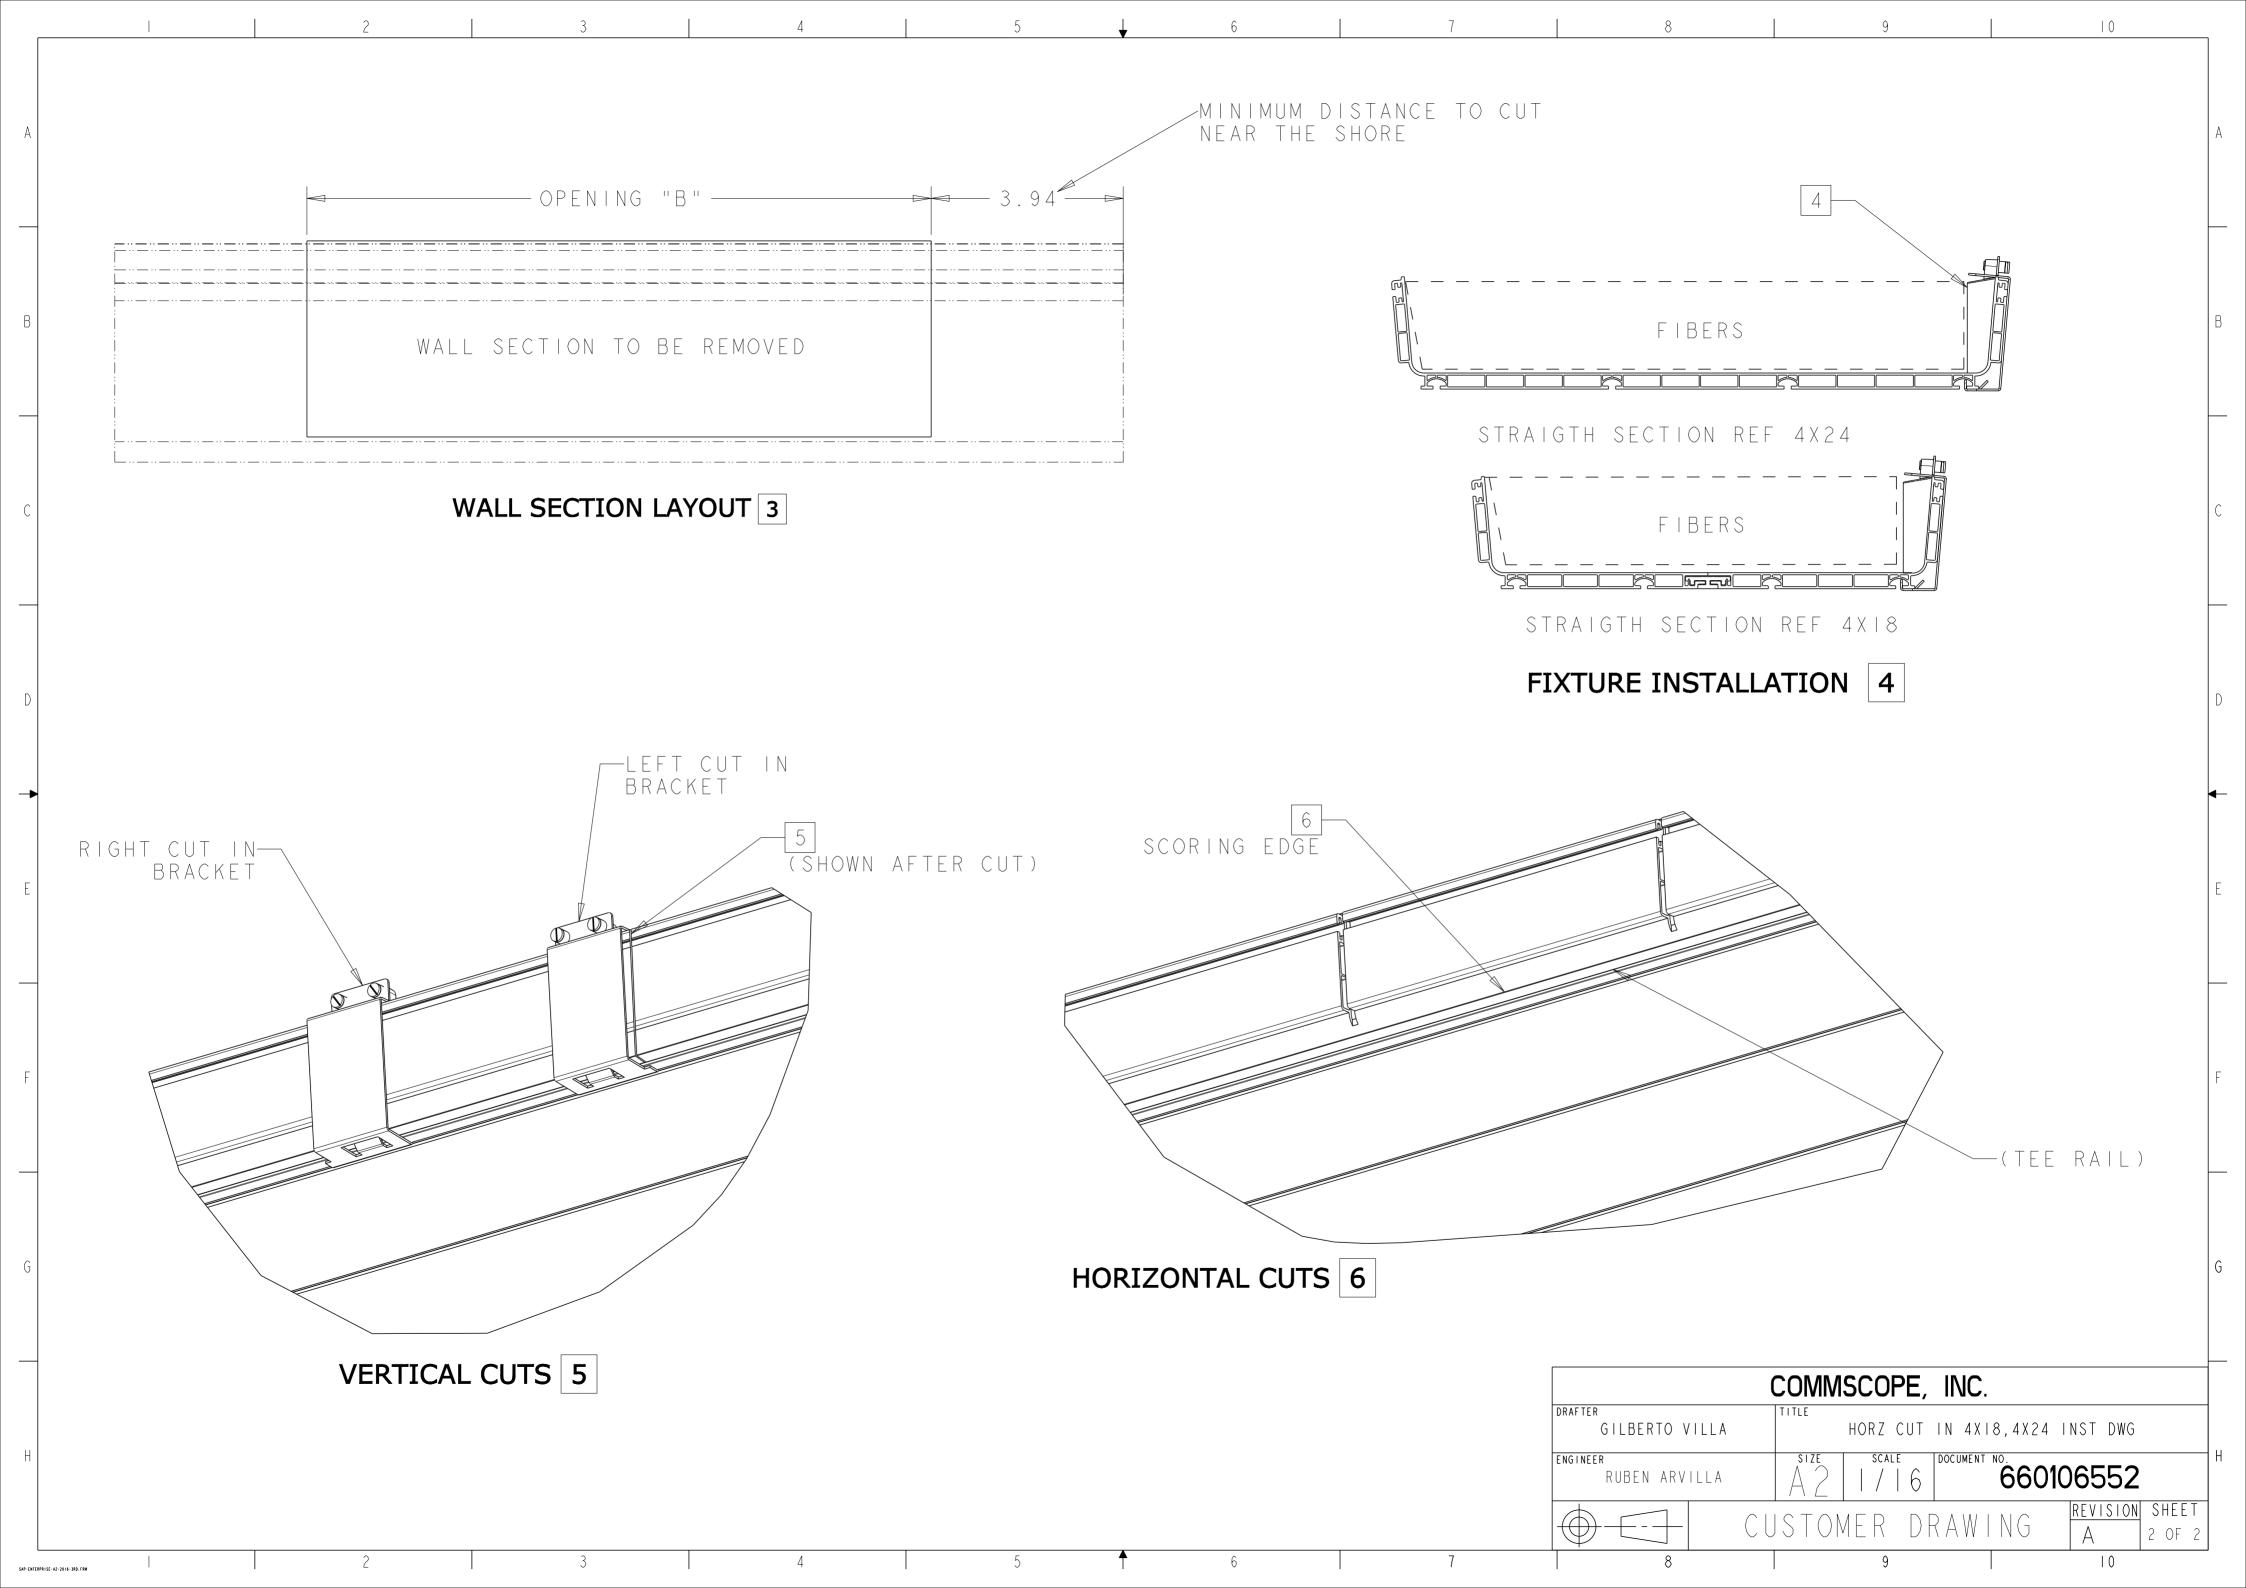

| 2 3 4 5 7                                                                                                                                                                                                                                                                             | 8                         | 9 10                                 |
|---------------------------------------------------------------------------------------------------------------------------------------------------------------------------------------------------------------------------------------------------------------------------------------|---------------------------|--------------------------------------|
|                                                                                                                                                                                                                                                                                       |                           | REVISIONS<br>REV CMO DATE APPROVED   |
|                                                                                                                                                                                                                                                                                       |                           | A 40215310CMO 02-APR-2025 GVR        |
| CUT GUIDE RIGHT                                                                                                                                                                                                                                                                       |                           | A                                    |
|                                                                                                                                                                                                                                                                                       |                           |                                      |
|                                                                                                                                                                                                                                                                                       |                           |                                      |
|                                                                                                                                                                                                                                                                                       |                           |                                      |
|                                                                                                                                                                                                                                                                                       |                           | D                                    |
| _ CUT GUIDE LEF                                                                                                                                                                                                                                                                       | Т                         |                                      |
|                                                                                                                                                                                                                                                                                       |                           |                                      |
|                                                                                                                                                                                                                                                                                       |                           | C                                    |
|                                                                                                                                                                                                                                                                                       |                           |                                      |
|                                                                                                                                                                                                                                                                                       |                           |                                      |
|                                                                                                                                                                                                                                                                                       |                           |                                      |
| CENTER PLATE                                                                                                                                                                                                                                                                          |                           | D                                    |
| (4" SHOWN)                                                                                                                                                                                                                                                                            |                           |                                      |
|                                                                                                                                                                                                                                                                                       |                           | •                                    |
|                                                                                                                                                                                                                                                                                       |                           |                                      |
| E                                                                                                                                                                                                                                                                                     |                           | E                                    |
| NOTES:                                                                                                                                                                                                                                                                                |                           |                                      |
| I KIT CONTAINS: RIGHT & LEFT CUT IN GUIDES, (3) CENTER PLATES,<br>RIGHT & LEFT CUT IN BRACKETS, (4 EA.) MOUNTING HARDWARE.                                                                                                                                                            |                           |                                      |
|                                                                                                                                                                                                                                                                                       |                           |                                      |
| 2 PRIOR TO INSTALLATION, SELECT AND INSTALL THE APPROPIRATE CENTER PLATE BASED FITTING SIZE.<br>F NOTE THE NUMBER STAMPED ON THE CENTER PLATE, MATCHES THE FITTING TROUGH SIZE. THE NUMBER<br>(4, 6 OR 12) MUST BE ORIENTATED TO THE TOP FOR PROPER FIT WHEN INSTALLED IN THE TROUGH. |                           | F                                    |
|                                                                                                                                                                                                                                                                                       |                           |                                      |
| 3 LAYOUT AREA TO BE REMOVED, "OPENING B" DIMENSION IS LOCATED ON THE INSTALLATION DRAWING.<br>— MARK THE CUT WIDTH ON THE UPPER PORTION OF THE TROUGH, TO AID IN ALIGNING CUT IN JIG.                                                                                                 |                           |                                      |
| 4 INSTALL CUT IN JIG INTO THE INTERIOR OF THE TROUGH. "CAUTION" WITH FIBERS, MAY HAVE "LIVE" THE                                                                                                                                                                                      |                           |                                      |
| G INSTALL LEFT AND RIGHT CUT IN BRACKETS AND LOOSELY ATTACH TO INTERIOR JIG WITH CAPTIVE HARDWA                                                                                                                                                                                       |                           | G                                    |
| 5 WITH FIXTURE CORRECLY ALIGNED AND SECURE, MAKE A VERTICAL CUT WITH A HACKSAW ON THE OUTER EX<br>EDGES OF EACH CUT IN FIXTURE BRACKET. "CAUTION" CUT SHOULD GO NO FURTHER THAN THE BLADE STOP                                                                                        |                           | FGS-MHIS-JIG-M/H<br>CATALOG NUMBER   |
| 6 WITH VERTICAL CUTS COMPLETE, TAKING APPROPERIATE CAUTION WITH FIBERS, REMOVE CUT IN JIG.                                                                                                                                                                                            |                           | COMMSCOPE, INC.                      |
| SCORE, WITH A UTILITY KNIFE IO TIMES ALONG THE HORIZONAL EDGE, CUT SHOULD BE FLUSH TO<br>THE EXTERIOR SURFACE OF THE "T" RAIL CHANNEL ON BACK.                                                                                                                                        | drafter<br>GILBERTO VILLA | HORZ CUT IN 4X18,4X24 INST DWG       |
| Н                                                                                                                                                                                                                                                                                     | ENGINEER<br>RUBEN ARVILLA | SIZE SCALE DOCUMENT NO.<br>660106552 |
|                                                                                                                                                                                                                                                                                       |                           | CUSTOMED DRAWING REVISION SHEET      |
| 2 3 4 5 1 6 7                                                                                                                                                                                                                                                                         |                           | 9 10 10                              |