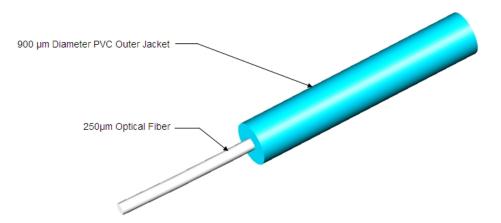

## LazrSPEED® 900µm Tight Buffered Fiber

#### Product Classification

 Regional Availability
 Asia | Australia/New Zealand | EMEA | Latin America | North America

 Portfolio
 CommScope®

 Product Type
 Fiber indoor cable

## Representative Image



# Regulatory Compliance/Certifications

#### Agency

Classification

ISO 9001:2015

Designed, manufactured and/or distributed under this quality management system



### Included Products

CS-5K-TB

 LazrSPEED® 550 OM4 Bend-Insensitive Multimode Fiber

Page 1 of 1

©2023 CommScope, Inc. All rights reserved. CommScope and the CommScope logo are registered trademarks of CommScope and/or its affiliates in the U.S. and other countries. For additional trademark information see https://www.commscope.com/trademarks. All product names, trademarks and registered trademarks are property of their respective owners. Revised: September 5, 2023