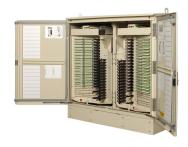

# F3X-J288JTBE00000

FDH 3000 Fiber Distribution Cross-Connect/Distribution Hub, 288-fiber, SC APC, die. Ribbon, 100 ft

### General Specifications

**Access** Front

Cable TypeDielectric - Ribbon

**Color** Putty white

Distribution Ports, quantity864Interface, InputSC

Interface Feature, Input

APC

Mounting

#### **Dimensions**

 Height
 1,168.4 mm | 46 in

 Width
 1,219.2 mm | 48 in

 Depth
 558.8 mm | 22 in

 Cable Length
 30.48 m | 100 ft

Enclosure Size Large