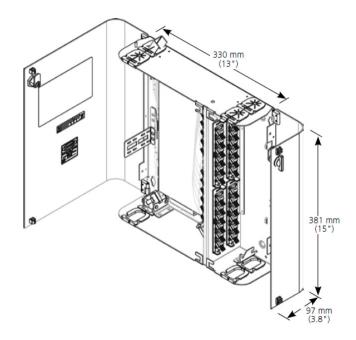

## Outline Drawing

# FL1-H3777NN2-1111N

 Height
 590 mm | 23.228 in

 Width
 551 mm | 21.693 in

 Depth
 156.97 mm | 6.18 in