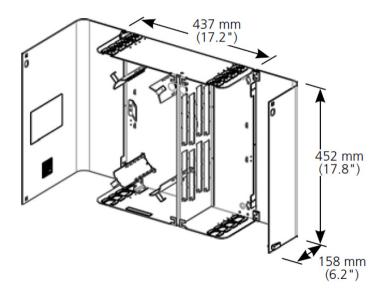

# FL1-J3777NN2-2202N

 Height
 708 mm | 27.874 in

 Width
 669 mm | 26.339 in

 Depth
 235.97 mm | 9.29 in

## Outline Drawing