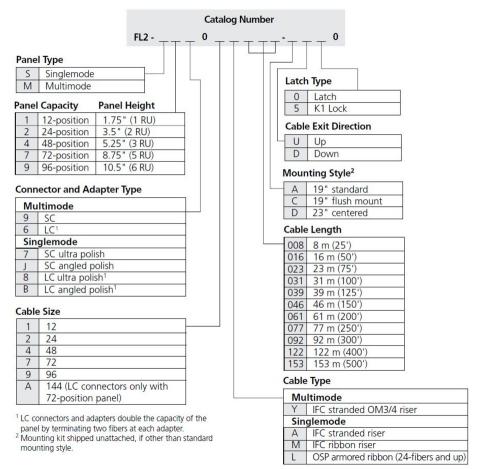

re-terminated with IFC cable, 100 meters, Stub tail at far end

#### **Product Classification**

Regional Availability Latin America | North America

Portfolio CommScope®

**Product Type** Fiber patch panel, with IFC cable

Product Series FL2000

#### General Specifications

**Functionality** Patching

Adapter Packs Included, quantity 8

Cable Exit Location Downward

Cable Stub Type IFC

**Color** Putty white

**Growth Configuration** Fully loaded

Interface, front SC/UPC

Interface, rear Stub tail

Rack Type EIA 19 in

Rack Units 3

Shelf Movement Hinged

Splicing Capacity, maximum 0

Total Ports, quantity 48

#### Dimensions

 Height
 133.35 mm | 5.25 in

 Width
 482.6 mm | 19 in

 Depth
 256.54 mm | 10.1 in

 Cable Length
 100 m | 328.084 ft



## FL2-S4704A100-CD00

### Ordering Tree



### Material Specifications

**Finish** Powder coated

Material Type Steel

**Optical Specifications** 

**Fiber Mode** Singlemode

#### **Environmental Specifications**

**Operating Temperature** -40 °C to +70 °C (-40 °F to +158 °F)

Storage Temperature -40 °C to +85 °C (-40 °F to +185 °F)

Packaging and Weights

COMMSC PE°

# FL2-S4704A100-CD00

#### **Packaging quantity**

1

### Regulatory Compliance/Certifications

| Agency        | Classification                                                                 |
|---------------|--------------------------------------------------------------------------------|
| CHINA-ROHS    | Above maximum concentration value                                              |
| ISO 9001:2015 | Designed, manufactured and/or distributed under this qualit