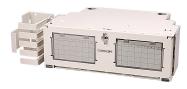

## FL2-S4704A100-CD00

FL2000 Fiber Termination Panel, 48 SC/UPC, singlemode, 3RU, 19 in, putty white, pre-terminated with IFC cable, 100 meters, Stub tail at far end

#### General Specifications

**Functionality** Patching

Adapter Packs Included, quantity 8

Cable Exit Location Downward

Cable Stub Type IFC

**Color** Putty white

**Growth Configuration** Fully loaded

Interface, front SC/UPC

Interface, rear Stub tail

Rack Type EIA 19 in

Rack Units 3

Shelf Movement Hinged

Splicing Capacity, maximum 0

Total Ports, quantity 48

#### Dimensions

 Height
 133.35 mm | 5.25 in

 Width
 482.6 mm | 19 in

 Depth
 256.54 mm | 10.1 in

 Cable Length
 100 m | 328.084 ft