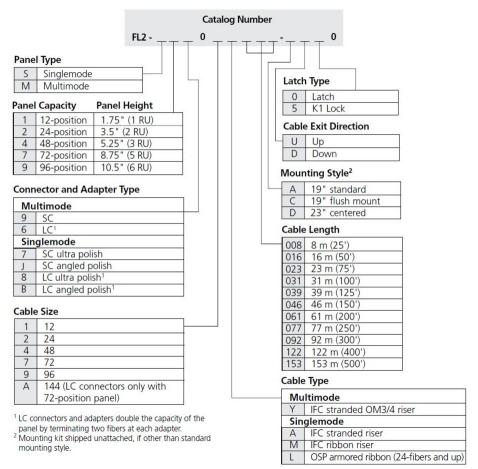

putty white, pre-terminated with IFC cable, 16 meters, Stub tail at far end

#### **Product Classification**

Regional Availability Latin America | North America

Portfolio CommScope®

**Product Type** Fiber patch panel, with IFC cable

Product Series FL2000

General Specifications

**Functionality** Patching

Adapter Packs Included, quantity

Cable Exit Location Upward

Cable Stub Type IFC

**Color** Putty white

**Growth Configuration** Partially loaded

Interface, frontLC/UPCInterface, rearStub tailRack TypeEIA 23 in

Rack Units 3

Shelf Movement Hinged

Splicing Capacity, maximum 0

Total Ports, quantity 48

**Dimensions** 

 Height
 133.35 mm | 5.25 in

 Width
 584.2 mm | 23 in

 Depth
 256.54 mm | 10.1 in

 Cable Length
 16 m | 52.493 ft



## FL2-S4804A016-DU00

### Ordering Tree



#### Material Specifications

**Finish** Powder coated

Material Type Steel

**Optical Specifications** 

**Fiber Mode** Singlemode

#### **Environmental Specifications**

**Operating Temperature**  $-40 \,^{\circ}\text{C to} + 70 \,^{\circ}\text{C} \, (-40 \,^{\circ}\text{F to} + 158 \,^{\circ}\text{F})$ 

Storage Temperature -40 °C to +85 °C (-40 °F to +185 °F)

Packaging and Weights

COMMSC PE°

# FL2-S4804A016-DU00

#### **Packaging quantity**

1

### Regulatory Compliance/Certifications

| Agency        | Classification                                                                 |
|---------------|--------------------------------------------------------------------------------|
| CHINA-ROHS    | Above maximum concentration value                                              |
| I