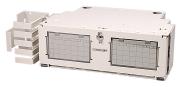

## FL2-S4804A016-DU00

FL2000 Fiber Termination Panel, 48 LC/UPC, singlemode, 3RU, 23 in, putty white, pre-terminated with IFC cable, 16 meters, Stub tail at far end

#### **Product Classification**

Regional Availability Latin America | North America

Portfolio CommScope®

**Product Type** Fiber patch panel, with IFC cable

Product Series FL2000

General Specifications

**Functionality** Patching

Adapter Packs Included, quantity

Cable Exit Location Upward

Cable Stub Type IFC

**Color** Putty white

**Growth Configuration** Partially loaded

Interface, frontLC/UPCInterface, rearStub tailRack TypeEIA 23 in

Rack Units 3

Shelf Movement Hinged

Splicing Capacity, maximum 0

Total Ports, quantity 48

**Dimensions** 

 Height
 133.35 mm | 5.25 in

 Width
 584.2 mm | 23 in

 Depth
 256.54 mm | 10.1 in