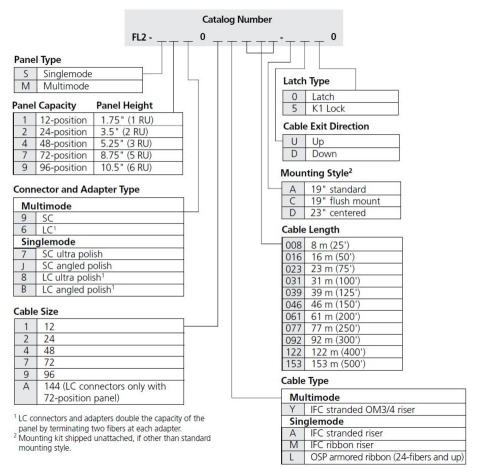

-terminated with IFC cable, 31 meters, Stub tail at far end

#### **Product Classification**

Regional Availability Latin America | North America

Portfolio CommScope®

**Product Type** Fiber patch panel, with IFC cable

Product Series FL2000

General Specifications

**Functionality** Patching

Adapter Packs Included, quantity 8

Cable Exit Location Upward

Cable Stub Type IFC

**Color** Putty white

**Growth Configuration** Fully loaded

Interface, front LC/UPC

Interface, rear Stub tail

Rack Type EIA 23 in

Rack Units 3

Shelf Movement Hinged

Splicing Capacity, maximum 0

Total Ports, quantity 96

Dimensions

**Cable Length** 

 Height
 133.35 mm | 5.25 in

 Width
 584.2 mm | 23 in

 Depth
 256.54 mm | 10.1 in

Page 1 of 3



31 m | 101.706 ft

# FL2-S4809A031-DU00

### Ordering Tree



#### Material Specifications

**Finish** Powder coated

Material Type Steel

**Optical Specifications** 

**Fiber Mode** Singlemode

### **Environmental Specifications**

**Operating Temperature** -40 °C to +70 °C (-40 °F to +158 °F)

Storage Temperature -40 °C to +85 °C (-40 °F to +185 °F)

Packaging and Weights

COMMSCOPE®

# FL2-S4809A031-DU00

#### **Packaging quantity**

1

## Regulatory Compliance/Certifications

| Agency        | Classification                                                                 |
|---------------|--------------------------------------------------------------------------------|
| CHINA-ROHS    | Above maximum concentration value                                              |
| ISO 9001:2015 | Designed, manufactured and/or distributed under this quality