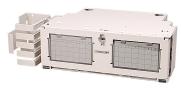

# FL2-S4809A031-DU00

FL2000 Fiber Termination Panel, 96 LC/UPC, singlemode, 3RU, 23 in, putty white, pre-terminated with IFC cable, 31 meters, Stub tail at far end

#### **Product Classification**

Regional Availability Latin America | North America

Portfolio CommScope®

**Product Type** Fiber patch panel, with IFC cable

Product Series FL2000

General Specifications

**Functionality** Patching

Adapter Packs Included, quantity 8

Cable Exit Location Upward

Cable Stub Type IFC

**Color** Putty white

**Growth Configuration** Fully loaded

Interface, front LC/UPC

Interface, rear Stub tail

Rack Type EIA 23 in

Rack Units 3

Shelf Movement Hinged

Splicing Capacity, maximum 0

Total Ports, quantity 96

Dimensions

**Cable Length** 

 Height
 133.35 mm | 5.25 in

 Width
 584.2 mm | 23 in

 Depth
 256.54 mm | 10.1 in

Page 1 of 3

31 m | 101.706 ft