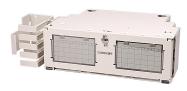

# FL2-S4B09A031-CU00

FL2000 Fiber Termination Panel, 96 LC/APC, singlemode, 3RU, 19 in, putty white, pre-terminated with IFC cable, 31 meters, Stub tail at far end

#### **Product Classification**

Regional Availability Latin America | North America

Portfolio CommScope®

**Product Type** Fiber patch panel, with IFC cable

Product Series FL2000

General Specifications

**Functionality** Patching

Adapter Packs Included, quantity 8

Cable Exit Location Upward

Cable Stub Type IFC

**Color** Putty white

**Growth Configuration** Fully loaded

Interface, front LC/APC

Interface, rear Stub tail

Rack Type EIA 19 in

Rack Units 3

**Shelf Movement** Hinged

Splicing Capacity, maximum 0

Total Ports, quantity 96

Dimensions

 Height
 133.35 mm | 5.25 in

 Width
 482.6 mm | 19 in

 Depth
 256.54 mm | 10.1 in