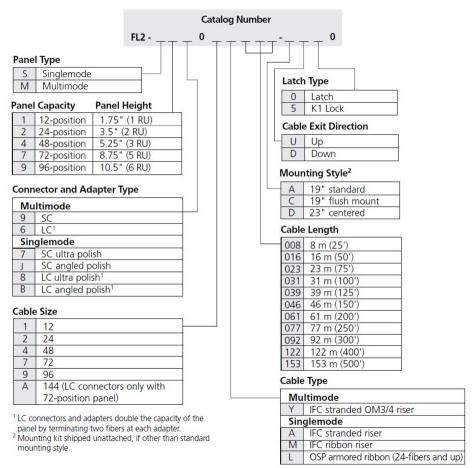

ty white, pre-terminated with IFC cable, 31 meters, Stub tail at far end

#### **Product Classification**

Regional Availability Latin America | North America

Portfolio CommScope®

**Product Type** Fiber patch panel, with IFC cable

Product Series FL2000

General Specifications

**Functionality** Patching

Adapter Packs Included, quantity 8

Cable Exit Location Upward

Cable Stub Type IFC

**Color** Putty white

**Growth Configuration** Fully loaded

Interface, front LC/APC

Interface, rear Stub tail

Rack Type EIA 19 in

Rack Units 3

**Shelf Movement** Hinged

Splicing Capacity, maximum 0

Total Ports, quantity 96

Dimensions

 Height
 133.35 mm | 5.25 in

 Width
 482.6 mm | 19 in

 Depth
 256.54 mm | 10.1 in

 Cable Length
 31 m | 101.706 ft



# FL2-S4B09A031-CU00

### Ordering Tree



#### Material Specifications

**Finish** Powder coated

Material Type Steel

**Optical Specifications** 

**Fiber Mode** Singlemode

#### **Environmental Specifications**

**Operating Temperature** -40 °C to +70 °C (-40 °F to +158 °F)

Storage Temperature -40 °C to +85 °C (-40 °F to +185 °F)

Packaging and Weights



# FL2-S4B09A031-CU00

#### **Packaging quantity**

1

## Regulatory Compliance/Certifications

| Agency        | Classification                                                                 |
|---------------|--------------------------------------------------------------------------------|
| CHINA-ROHS    | Above maximum concentration value                                              |
| ISO 9001:2015 | Designed, manufactured and/or distributed under this quality manageme