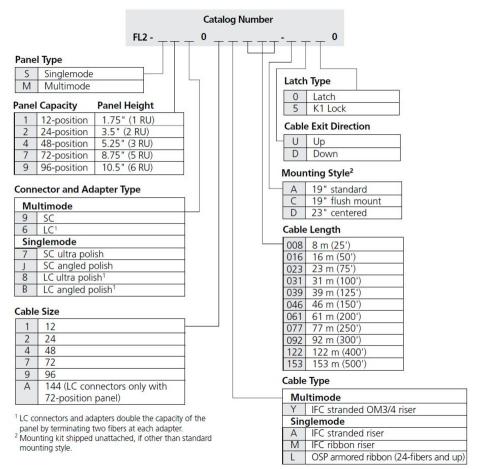

in, putty white, pre-terminated with IFC cable, 8 meters, Stub tail at far end

#### **Product Classification**

Regional Availability Latin America | North America

Portfolio CommScope®

**Product Type** Fiber patch panel, with IFC cable

Product Series FL2000

General Specifications

**Functionality** Patching

Adapter Packs Included, quantity

Cable Exit Location Upward

Cable Stub Type IFC

**Color** Putty white

**Growth Configuration** Fully loaded

Interface, front LC/UPC

Interface, rear Stub tail

**Rack Type** EIA 19 in

Rack Units 2

Shelf Movement Hinged

Splicing Capacity, maximum 0

Total Ports, quantity 48

Dimensions

 Height
 88.9 mm | 3.5 in

 Width
 482.6 mm | 19 in

**Depth** 256.54 mm | 10.1 in

Cable Length 8 m | 26.247 ft



## FL2-SB804A008-CU00

### Ordering Tree



#### Material Specifications

**Finish** Powder coated

Material Type Steel

**Optical Specifications** 

**Fiber Mode** Singlemode

### **Environmental Specifications**

**Operating Temperature** -40 °C to +70 °C (-40 °F to +158 °F)

Storage Temperature -40 °C to +85 °C (-40 °F to +185 °F)

Packaging and Weights



# FL2-SB804A008-CU00

#### **Packaging quantity**

1

### Regulatory Compliance/Certifications

| Agency        | Classification                                                                 |
|---------------|--------------------------------------------------------------------------------|
| CHINA-ROHS    | Above maximum concentration value                                              |
| ISO 9001:2015 | Designed, manufactured and/or distributed under this quality manageme