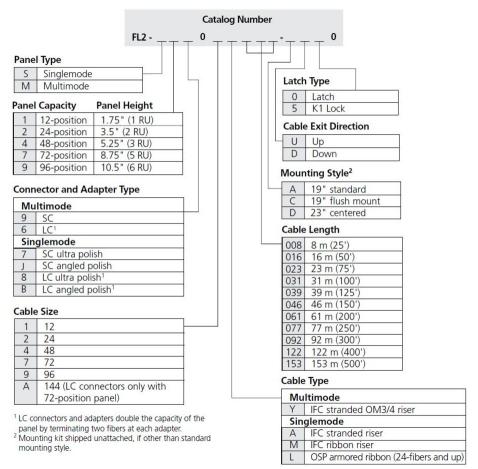

, pre-terminated with IFC cable, 15 meters, Stub tail at far end

#### **Product Classification**

Regional Availability Latin America | North America

Portfolio CommScope®

**Product Type** Fiber patch panel, with IFC cable

Product Series FL2000

General Specifications

**Functionality** Patching

Adapter Packs Included, quantity 4

Cable Exit Location Downward

Cable Stub Type IFC

**Color** Putty white

**Growth Configuration** Fully loaded

Interface, front LC/UPC

Interface, rear Stub tail

Rack Type EIA 19 in

Rack Units 2

Shelf Movement Hinged

Splicing Capacity, maximum 0

Total Ports, quantity 48

#### **Dimensions**

**Cable Length** 

 Height
 88.9 mm | 3.5 in

 Width
 482.6 mm | 19 in

 Depth
 256.54 mm | 10.1 in



15 m | 49.213 ft

## FL2-SB80YA015-AD00

### Ordering Tree



#### Material Specifications

**Finish** Powder coated

Material Type Steel

**Optical Specifications** 

**Fiber Mode** Singlemode

#### **Environmental Specifications**

**Operating Temperature**  $-40 \,^{\circ}\text{C to} + 70 \,^{\circ}\text{C} \, (-40 \,^{\circ}\text{F to} + 158 \,^{\circ}\text{F})$ 

Storage Temperature -40 °C to +85 °C (-40 °F to +185 °F)

Packaging and Weights

COMMSCOPE®

# FL2-SB80YA015-AD00

#### **Packaging quantity**

1

### Regulatory Compliance/Certifications

| Agency        | Classification                                                                 |
|---------------|--------------------------------------------------------------------------------|
| CHINA-ROHS    | Above maximum concentration value                                              |
| I