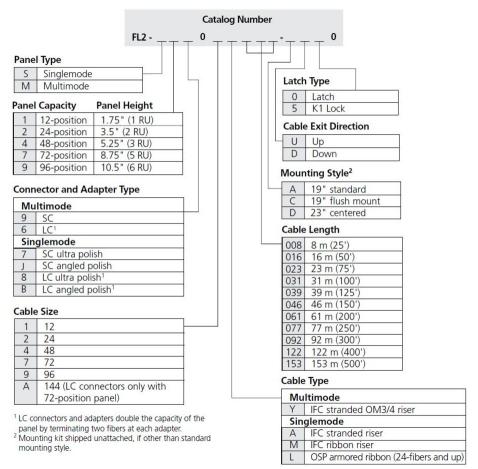

white, pre-terminated with IFC cable, 10 meters, Stub tail at far end

#### **Product Classification**

Regional Availability Latin America | North America

Portfolio CommScope®

**Product Type** Fiber patch panel, with IFC cable

Product Series FL2000

General Specifications

**Functionality** Patching

Adapter Packs Included, quantity 8

Cable Exit Location Upward

Cable Stub Type IFC

**Color** Putty white

**Growth Configuration** Fully loaded

Interface, front LC/UPC

Interface, rear Stub tail

Rack Type EIA 19 in

Rack Units 3

**Shelf Movement** Hinged

Splicing Capacity, maximum 0

Total Ports, quantity 96

Dimensions

 Height
 133.35 mm | 5.25 in

 Width
 482.6 mm | 19 in

 Depth
 256.54 mm | 10.1 in

**Cable Length** 10 m | 32.808 ft



### FL2-SD809A010-AU00

### Ordering Tree



#### Material Specifications

**Finish** Powder coated

Material Type Steel

**Optical Specifications** 

**Fiber Mode** Singlemode

#### **Environmental Specifications**

**Operating Temperature**  $-40 \,^{\circ}\text{C to} + 70 \,^{\circ}\text{C} \, (-40 \,^{\circ}\text{F to} + 158 \,^{\circ}\text{F})$ 

Storage Temperature -40 °C to +85 °C (-40 °F to +185 °F)

Packaging and Weights

COMMSCOPE®

# FL2-SD809A010-AU00

#### **Packaging quantity**

1

### Regulatory Compliance/Certifications

| Agency        | Classification                                                                 |
|---------------|--------------------------------------------------------------------------------|
| CHINA-ROHS    | Above maximum concentration value                                              |
| I