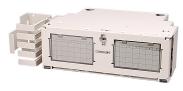

# FL2-SD809A010-AU00

FL2000 Fiber Termination Panel, 96 LC/UPC, singlemode, 3RU, 19 in, putty white, pre-terminated with IFC cable, 10 meters, Stub tail at far end

#### **Product Classification**

Regional Availability Latin America | North America

Portfolio CommScope®

**Product Type** Fiber patch panel, with IFC cable

Product Series FL2000

General Specifications

**Functionality** Patching

Adapter Packs Included, quantity 8

Cable Exit Location Upward

Cable Stub Type IFC

**Color** Putty white

**Growth Configuration** Fully loaded

Interface, front LC/UPC

Interface, rear Stub tail

Rack Type EIA 19 in

Rack Units 3

**Shelf Movement** Hinged

Splicing Capacity, maximum 0

Total Ports, quantity 96

Dimensions

 Height
 133.35 mm | 5.25 in

 Width
 482.6 mm | 19 in

 Depth
 256.54 mm | 10.1 in