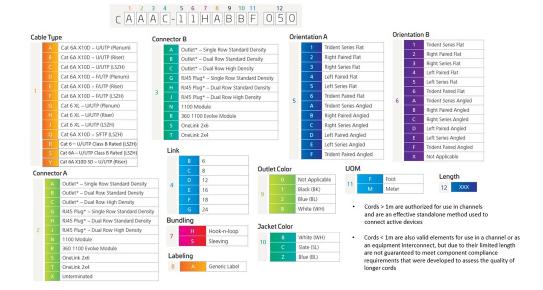

ble, 360 1100 Evolve module to unterminated, 12 links

#### **Product Classification**

Regional Availability

Asia | Australia/New Zealand | EMEA | Latin America | North America

Portfolio CommScope®

Product Type Copper trunk cable assembly

Product Brand GigaSPEED X10D® | InstaPATCH® Cu

General Specifications

ANSI/TIA Category 6A

Cable Type U/UTP (unshielded)

Conductor Type Solid

**Interface, Connector A** 360 1100 Evolve module

Interface Feature, connector A Standard

Interface, Connector B Unterminated

Link Count 12

Wiring T568B

**Dimensions** 

Cable Assembly Length Range (m) 5 – 90

Cable Assembly Length Range (ft) 17 - 295

**Electrical Specifications** 

dc Resistance, maximum0.3 ohmSafety Voltage Rating300 V

Ordering Tree

COMMSCOPE®

# CARXD | IP6A-12PUTP-1100E-BLUNT



### **Environmental Specifications**

**Operating Temperature**  $-10 \,^{\circ}\text{C} \text{ to } +60 \,^{\circ}\text{C} \text{ (+14 }^{\circ}\text{F to } +140 \,^{\circ}\text{F)}$ 

Environmental Space Plenum
Flammability Rating UL 94 V-0

### Regulatory Compliance/Certifications

| Agency        | Classification                                                                 |
|---------------|--------------------------------------------------------------------------------|
| CHINA-ROHS    | Below maximum concentration value                                              |
| ISO 9001:2015 | Designed, manufactured and/or distributed under this quality management system |
| REACH-SVHC    | Compliant as per SVHC revision on www.commscope.com/ProductCompliance          |
| ROHS          |