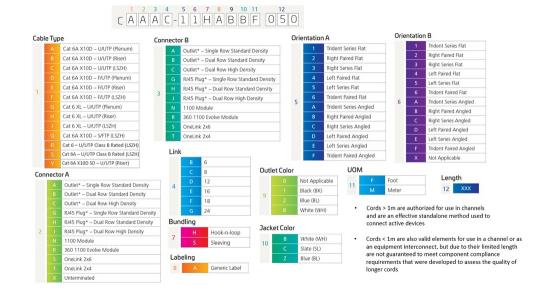

Link Count 18

Wiring T568B

Dimensions

Cable Assembly Length Range (m) 5 - 90

Cable Assembly Length Range (ft) 17 - 295

**Electrical Specifications** 

dc Resistance, maximum0.3 ohmSafety Voltage Rating300 V

Ordering Tree