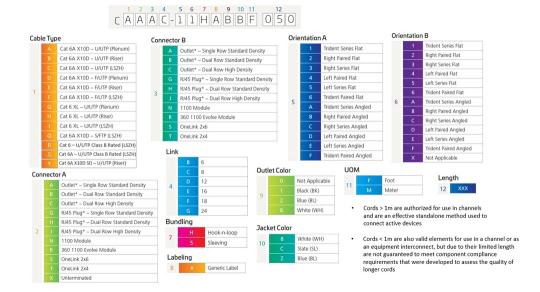

inated Copper Cable, 360 1100 Evolve module to unterminated, 24 links

### **Product Classification**

Regional Availability

Asia | Australia/New Zealand | EMEA | Latin America | North America

Portfolio CommScope®

Product Type Copper trunk cable assembly

Product Brand GigaSPEED X10D® | InstaPATCH® Cu

General Specifications

ANSI/TIA Category 6A

Cable Type U/UTP (unshielded)

Conductor Type Solid

**Interface, Connector A** 360 1100 Evolve module

Interface Feature, connector A Standard

Interface, Connector B Unterminated

Link Count 24

Wiring T568B

Dimensions

Cable Assembly Length Range (m) 5 - 90

Cable Assembly Length Range (ft) 17 - 295

**Electrical Specifications** 

dc Resistance, maximum0.3 ohmSafety Voltage Rating300 V

Ordering Tree



# CARXG | IP6A-24PUTP-1100E-BLUNT



### **Environmental Specifications**

**Operating Temperature**  $-10 \,^{\circ}\text{C} \text{ to } +60 \,^{\circ}\text{C} \text{ (+14 }^{\circ}\text{F to } +140 \,^{\circ}\text{F)}$ 

Environmental Space Plenum
Flammability Rating UL 94 V-0

### Regulatory Compliance/Certifications

| Agency        | Classification                                                                 |
|---------------|--------------------------------------------------------------------------------|
| CHINA-ROHS    | Below maximum concentration value                                              |
| ISO 9001:2015 | Designed, manufactured and/or distributed under this quality management system |
| REACH-SVHC    | Compliant as per SVHC revision on www.commscope.com/ProductCompliance          |
| ROHS          |