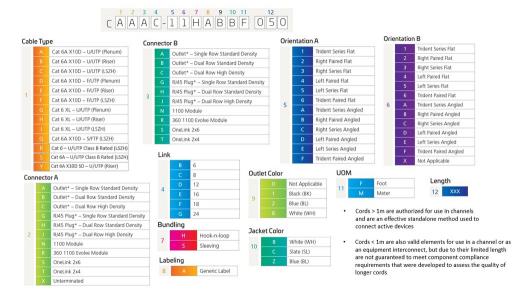

# CASSD | P6A-12PUTP-1LK12-1LK12

#### **Base Product**



InstaPATCH® Cu GigaSPEED X10D® U/UTP Plenum Preterminated Copper Cable, dual row OneLink 2x6 to dual row OneLink 2x6, 12 links

### **Product Classification**

Regional Availability

Asia | Australia/New Zealand | EMEA | Latin America | North America

Portfolio CommScope®

Product Type Copper trunk cable assembly

Product Brand GigaSPEED X10D® | InstaPATCH® Cu

General Specifications

ANSI/TIA Category 6A

Dimensions

Cable Assembly Length Range (m) 2 - 80

Cable Assembly Length Range (ft) 7 - 262

## Ordering Tree





# CASSD | P6A-12PUTP-1LK12-1LK12

## Regulatory Compliance/Certifications

Agency Classification

ISO 9001:2015 Designed, manufactured and/or distributed under this quality management system