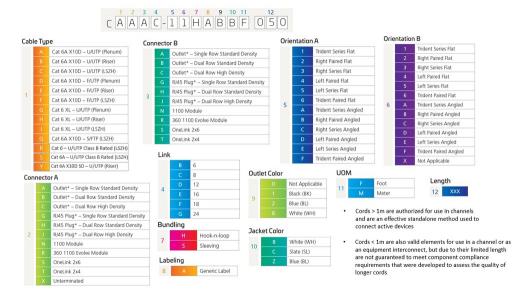

# CATTC | IP6A-08PUTP-1LK08-1LK08

#### **Base Product**



InstaPATCH® Cu GigaSPEED X10D® U/UTP Plenum Preterminated Copper Cable, dual row OneLink 2x4 to dual row OneLink 2x4, 8 links

### **Product Classification**

Regional Availability

Asia | Australia/New Zealand | EMEA | Latin America | North America

Portfolio CommScope®

Product Type Copper trunk cable assembly

Product Brand GigaSPEED X10D® | InstaPATCH® Cu

General Specifications

ANSI/TIA Category 6A

Dimensions

Cable Assembly Length Range (m) 2 - 80

Cable Assembly Length Range (ft) 7 - 262

## Ordering Tree





# CATTC | IP6A-08PUTP-1LK08-1LK08

## Regulatory Compliance/Certifications

Agency Classification

ISO 9001:2015 Designed, manufactured and/or distributed under this quality management system