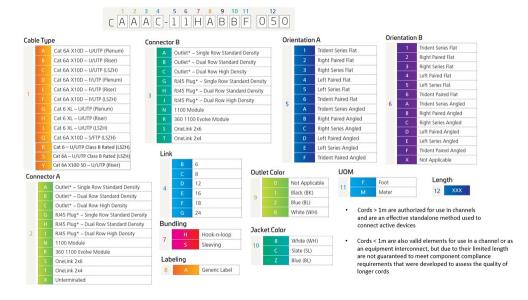

# CESSD | IP6A-12RFTP-1LK12-1LK12

#### **Base Product**



InstaPATCH® Cu GigaSPEED X10D® F/UTP Riser Copper Cable, dual row OneLink 2x6 to dual row OneLink 2x6, 12 links

### **Product Classification**

Regional Availability

Asia | Australia/New Zealand | EMEA | Latin America | North America

Portfolio CommScope®

Product Type Copper trunk cable assembly

Product Brand GigaSPEED X10D® | InstaPATCH® Cu

General Specifications

ANSI/TIA Category 6A

**Dimensions** 

Cable Assembly Length Range (m) 2 - 80

Cable Assembly Length Range (ft) 7 - 262

## Ordering Tree





# CESSD | IP6A-12RFTP-1LK12-1LK12

## Regulatory Compliance/Certifications

Agency Classification

ISO 9001:2015 Designed, manufactured and/or distributed under this quality management system