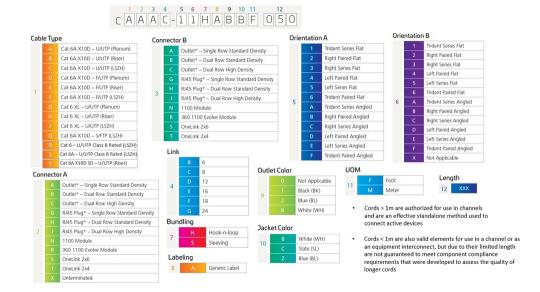

Evolve module, 6 links

### **Product Classification**

Regional Availability

Asia | Australia/New Zealand | EMEA | Latin America | North America

Portfolio CommScope®

Product Type Copper trunk cable assembly

Product Brand GigaSPEED XL® | InstaPATCH® Cu

General Specifications

ANSI/TIA Category 6

Cable Type U/UTP (unshielded)

Conductor Type Solid

**Interface, Connector A** 360 1100 Evolve module

Interface Feature, connector A Standard

**Interface, Connector B** 360 1100 Evolve module

Interface Feature, connector B Standard

Link Count 6

Wiring T568B

**Dimensions** 

Cable Assembly Length Range (m)2-90Cable Assembly Length Range (ft)7-295

**Electrical Specifications** 

dc Resistance, maximum0.3 ohmSafety Voltage Rating300 V

Ordering Tree



# CJRRB | IP06-06LUTP-1100E-1100E



### **Environmental Specifications**

**Operating Temperature**  $-10 \,^{\circ}\text{C}$  to  $+60 \,^{\circ}\text{C}$  (+14  $^{\circ}\text{F}$  to +140  $^{\circ}\text{F}$ )

**Environmental Space** Low Smoke Zero Halogen (LSZH)

Flammability Rating UL 94 V-0

### Regulatory Compliance/Certifications

| Agency        | Classification                                                                 |
|---------------|--------------------------------------------------------------------------------|
| CHINA-ROHS    | Below maximum concentration value                                              |
| ISO 9001:2015 | Designed, manufactured and/or distributed under this quality management system |
| REACH-SVHC    | Compliant as per SVHC revision on www.commscope.com/ProductCompliance