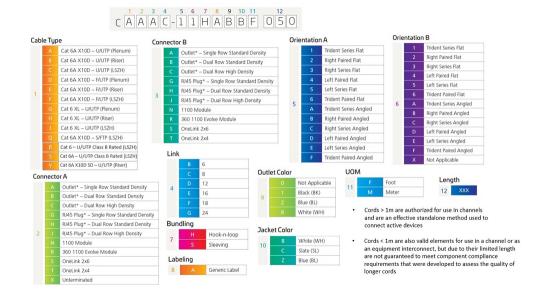

Link Count 8

Wiring T568B

**Dimensions** 

Cable Assembly Length Range (m) 5 - 30

Cable Assembly Length Range (ft) 17 - 100

Electrical Specifications

dc Resistance, maximum0.3 ohmSafety Voltage Rating300 V

Ordering Tree

# CLATC | IP6A-08SFTP-01S-1LK08