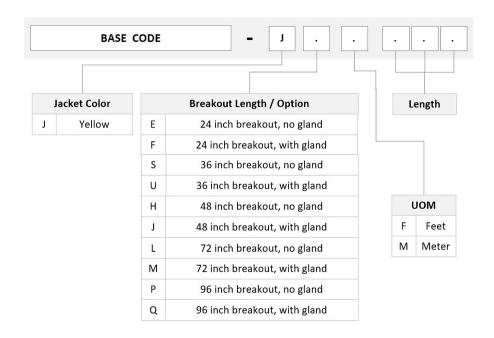

vailability

Asia | Australia/New Zealand | China | Europe | India | Latin

America | Middle East/Africa | North America

Portfolio CommScope®

Product Type Ruggedized fanout

Product Brand SYSTIMAX InstaPATCH® 360

Green

Ordering Note For lengths greater than 999 ft (304 m), orders must be in meters | Minimum length

may vary based on cable configuration

### General Specifications

Color, boot ABlueColor, connector ABlueColor, boot BGreen

Construction Type Stranded

Furcation Color Yellow

Interface, Connector A LC/UPC

Interface, Connector B SC/APC

Jacket Color Yellow

Fibers per Subunit, quantity 12

Total Fibers, quantity 24

#### **Dimensions**

Color, connector B

Cable Assembly Length Range (m) 3 - 305

Cable Assembly Length Range (ft) 8 - 999

### Ordering Tree



# FLWLCSAAF



### Mechanical Specifications

Cable Retention Strength, maximum 11.24 lb @ 0 ° | 4.40 lb @ 90 °

**Optical Specifications** 

**Fiber Mode** Singlemode

**Fiber Type** G.652.D | G.657.A1, TeraSPEED®

## **Environmental Specifications**

**Operating Temperature**  $-10 \,^{\circ}\text{C to } +60 \,^{\circ}\text{C (+14 }^{\circ}\text{F to } +140 \,^{\circ}\text{F)}$ 

Environmental Space Indoor | Plenum

## Regulatory Compliance/Certifications

| Agency        | Classification