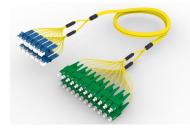

#### **Base Product**

Singlemode LC/UPC to SC/APC 24-Fiber, InstaPATCH® 360 Ruggedized Fanout Cable, Plenum

### General Specifications

Color, boot ABlueColor, connector ABlueColor, boot BGreen

Construction Type Stranded

Furcation Color Yellow

Interface, Connector A LC/UPC

Interface, Connector B SC/APC

Jacket Color Yellow

Fibers per Subunit, quantity 12

Total Fibers, quantity 24

### Included Products

460125206 – TeraSPEED® Pre-Radiused LC Connector duplex for 1.6 mm Fiber, Singlemode
460125784 – TeraSPEED® SC APC Connector for 1.6 mm Fiber, Duplex, Singlemode, green

P-024-MP-8W-F12 – Fiber indoor cable, TeraSPEED® Plenum for MPO Trunks, 24 fiber with 12 fiber subunits, Singlemode G.652.D and G.657.A1, Feet jacket marking