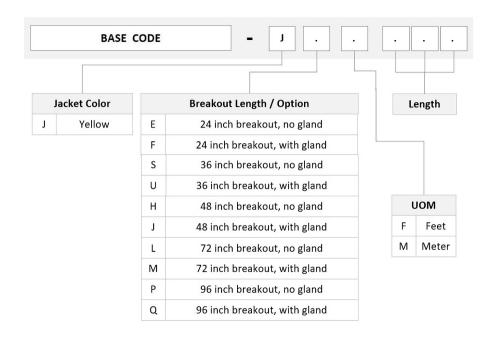

ity

Asia | Australia/New Zealand | China | Europe | India | Latin

America | Middle East/Africa | North America

Portfolio CommScope®

Product Type Ruggedized fanout

Product Brand SYSTIMAX InstaPATCH® 360

Ordering Note For lengths greater than 999 ft (304 m), orders must be in meters | Minimum length

may vary based on cable configuration

### General Specifications

Color, boot ABlueColor, connector ABlueColor, boot BBlue

 Color, connector B
 Blue

 Construction Type
 Stranded

Furcation Color Yellow

Interface, Connector A LC/UPC

Interface, Connector B SC/UPC

Jacket Color Yellow

Fibers per Subunit, quantity 12

**Total Fibers, quantity** 12

### **Dimensions**

Cable Assembly Length Range (m) 3 - 305

Cable Assembly Length Range (ft) 8 - 999

### Ordering Tree



# **FLWLCSCAD**



### Mechanical Specifications

Cable Retention Strength, maximum 11.24 lb @ 0 ° | 4.40 lb @ 90 °

**Optical Specifications** 

**Fiber Mode** Singlemode

**Fiber Type** G.652.D | G.657.A1, TeraSPEED®

## **Environmental Specifications**

**Operating Temperature**  $-10 \,^{\circ}\text{C to } +60 \,^{\circ}\text{C (+14 }^{\circ}\text{F to } +140 \,^{\circ}\text{F)}$ 

Environmental Space Indoor | Plenum

### Regulatory Compliance/Certifications

| Agency        | Classification