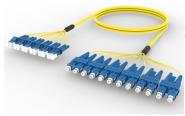

#### **Base Product**

Singlemode LC/UPC to SC/UPC 12-Fiber InstaPATCH® 360 Ruggedized Fanout Cable, Plenum

### General Specifications

Color, boot ABlueColor, connector ABlueColor, boot BBlue

 Color, connector B
 Blue

 Construction Type
 Stranded

Furcation Color Yellow

Interface, Connector A LC/UPC

Interface, Connector B SC/UPC

Jacket Color Yellow

Fibers per Subunit, quantity 12

**Total Fibers, quantity** 12