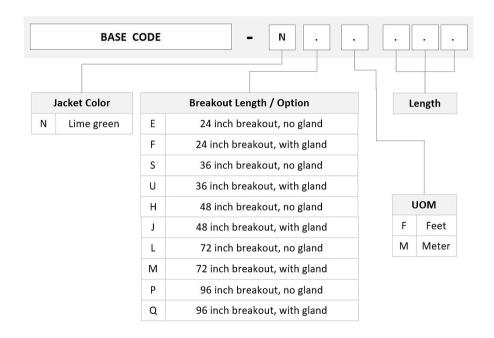

0 Ruggedized Fanout Cable, 12-Fiber, LSZH

#### **Product Classification**

Regional Availability

Asia | Australia/New Zealand | China | Europe | India | Latin

America | Middle East/Africa | North America

Portfolio CommScope®

Product Type Ruggedized fanout

Product Brand SYSTIMAX InstaPATCH® 360

Ordering Note For lengths greater than 999 ft (304 m), orders must be in meters | Minimum length may

vary based on cable configuration

#### General Specifications

Construction TypeStrandedFurcation ColorLime greenInterface, Connector ALC/UPCInterface, Connector BLC/UPCJacket ColorLime green

Fibers per Subunit, quantity 12

Total Fibers, quantity 12

#### **Dimensions**

Cable Assembly Length Range (m) 3 - 305

Cable Assembly Length Range (ft) 8 - 999

### Ordering Tree



# **FNVLCLCAD**



### **Optical Specifications**

Fiber Mode Multimode

**Fiber Type** OM5, LazrSPEED®

#### **Environmental Specifications**

Operating Temperature -10 °C to +60 °C (+14 °F to +140 °F)

Environmental Space Dual Rated LSZH/Riser | Indoor

### Regulatory Compliance/Certifications

| Agency        | Classification                                                                 |
|---------------|--------------------------------------------------------------------------------|
| ANATEL        | Compliant                                                                      |
| CHINA-ROHS    | Below maximum concentration value                                              |
| ISO 9001:2015 | Designed, manufactured and/or distributed under this quality management system |
| REACH-SVHC    | Compli