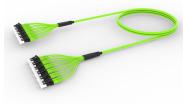

#### **Base Product**

LazrSPEED® 550 WideBand LC/UPC to LC/UPC, InstaPATCH® 360 Ruggedized Fanout Cable, 12-Fiber, LSZH

#### **Product Classification**

Regional Availability

Asia | Australia/New Zealand | China | Europe | India | Latin

America | Middle East/Africa | North America

Portfolio CommScope®

Product Type Ruggedized fanout

#### General Specifications

Construction TypeStrandedFurcation ColorLime greenInterface, Connector ALC/UPCInterface, Connector BLC/UPCJacket ColorLime green

Fibers per Subunit, quantity 12

Total Fibers, quantity 12