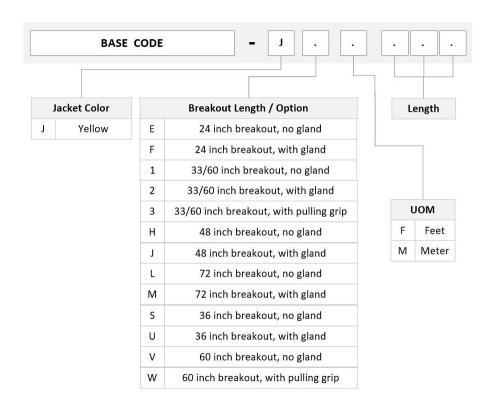

YSTIMAX ULL

**Ordering Note**For additional jacket colors, please contact a CommScope Sales

Representative | For lengths greater than 999 ft (304 m), orders must be in meters | Minimum length may vary based on cable configuration

### General Specifications

Color, boot A Blue

Color, connector A Green

Color, boot B Blue

Color, connector B Blue

Construction Type Stranded

Furcation Color Yellow

Interface, Connector A LC/UPC

Interface Feature, connector A Grade B performance

Interface, Connector B LC/UPC

Interface Feature, connector B Grade B performance

Jacket Color Yellow

Fibers per Subunit, quantity 12

Total Fibers, quantity 144

#### Dimensions

Cable Assembly Length Range (m) 3 - 305

Cable Assembly Length Range (ft) 10 - 999

Page 1 of 3



# U4GLFLFCM

### Ordering Tree



## **Optical Specifications**

Fiber Mode Singlemode

**Fiber Type** G.657.A2, TeraSPEED®

#### **Environmental Specifications**

**Operating Temperature**  $-10 \,^{\circ}\text{C}$  to  $+60 \,^{\circ}\text{C}$  (+14  $^{\circ}\text{F}$  to +140  $^{\circ}\text{F}$ )

**EN50575 CPR Cable EuroClass Fire Performance** B2ca

Environmental Space Indoor | Low Smoke Zero Halogen (LSZH)

## Regulatory Compliance/Certifications

Agency Classification
ANATEL Compliant

CHINA-ROHS Below maximum concentration value

**COMMSCOPE®** 

# U4GLFLFCM

ISO 9001:2015

Designed, manufactured and/or distributed under this quality management system

**REACH-SVHC** 

Compliant as per SVHC revision on www.commscope.com/ProductCompliance

ROHS

Compliant

**UK-ROHS** 

Compliant