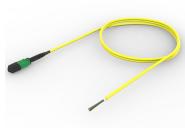

#### **Base Product**

Ultra Low Loss (ULL) Singlemode MPO12 (Pinned) to Unconnectorized, Fiber Trunk Cable Assembly, 12-Fiber, Plenum

## General Specifications

Color, boot ABlackColor, connector AGreenConstruction TypeStranded

Furcation Color Yellow

Interface, Connector A MPO-12/APC Male

Interface, Connector B Unterminated

Jacket Color Yellow

Polarity Method B Enhanced (ULL)

Fibers per Subunit, quantity 12

Total Fibers, quantity 12

**Dimensions** 

Breakout Length 33 in

Cable Assembly Length Range (m) 3 - 999