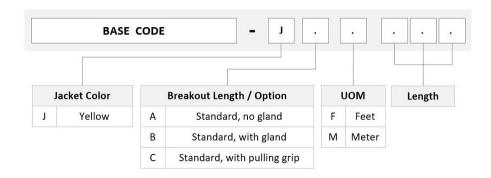

#### Ordering Tree

Product Brand SYSTIMAX ULL

**Ordering Note**For additional jacket colors, please contact a CommScope Sales Representative | For

lengths greater than 999 ft (304 m), orders must be in meters | Minimum length may