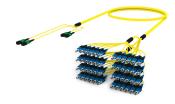

#### **Base Product**

Ultra Low Loss ULL TeraSPEED® MPO(Unpinned) to SC/UPC Ruggedized fanout Cable, 48-Fiber, Plenum, 12 fiber PmP 2.0 mm Dca

### General Specifications

Color, boot A Black

Color, connector A Green

Color, boot B Blue

Construction Type Stranded

Furcation Color Yellow

Interface, Connector A MPO-12/APC Female

Interface, Connector B SC/UPC

Interface Feature, connector B ULL

Jacket Color Yellow

Polarity Method B Enhanced (ULL)

Fibers per Subunit, quantity 12

Total Fibers, quantity 48