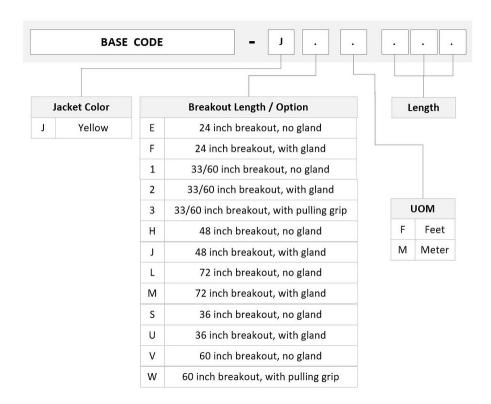

# Ordering Tree

Ordering Note For additional jacket colors, please contact a CommScope Sales

Blue

Representative | For lengths greater than 999 ft (304 m), orders must be in meters | Minimum length may vary based on cable configuration