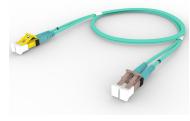

#### **Base Product**

OM4 LC/UPC Keyed Yellow to LC/UPC Fiber Patch Cord, 1.6 mm Duplex, Plenum

### General Specifications

 Color, boot A
 Aqua

 Color, connector A
 Yellow

 Color, boot B
 Aqua

 Color, connector B
 Beige

 Interface, Connector A
 LC/UPC

Interface Feature, connector A Keyed
Interface, Connector B LC/UPC

Jacket Color Aqua

**Polarity** Method B

Total Fibers, quantity 2