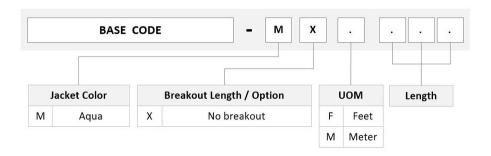

ca | Middle East

/Africa | North America

Portfolio CommScope®

**Product Type** Fiber patch cord, duplex

Product Brand SYSTIMAX InstaPATCH® 360

**Product Series** FDX

Ordering Note For lengths greater than 999 ft (304 m), orders must be in meters | Minimum length

may vary based on cable configuration

### General Specifications

 Color, boot A
 Aqua

 Color, connector A
 Yellow

 Color, boot B
 Aqua

 Color, connector B
 Beige

 Interface, Connector A
 LC/UPC

Interface Feature, connector A Keyed
Interface, Connector B LC/UPC

Jacket Color Aqua

**Polarity** Method B

Total Fibers, quantity 2

#### **Dimensions**

Cable Assembly Length Range (m) 1 - 999

Cable Assembly Length Range (ft) 1 - 999

**Diameter Over Jacket** 1.6 mm | 0.063 in

COMMSC PE®

## FDXL2LC42

### Ordering Tree



## Mechanical Specifications

Cable Retention Strength, maximum 11.24 lb @ 0 ° | 4.40 lb @ 90 °

**Optical Specifications** 

**Fiber Mode** Multimode

**Fiber Type** OM4, LazrSPEED®

### **Environmental Specifications**

**Operating Temperature**  $-10 \,^{\circ}\text{C}$  to  $+60 \,^{\circ}\text{C}$  (+14  $^{\circ}\text{F}$  to +140  $^{\circ}\text{F}$ )

Environmental Space Plenum

### Regulatory Compliance/Certifications

Compliant

Agency Classification

ANATEL Compliant

CHINA-ROHS Below maximum concentration value

ISO 9001:2015 Designed, manufactured and/or distributed under this quality management system

REACH-SVHC Compliant as per SVHC revision on www.commscope.com/ProductCompliance

ROHS Compliant



### Included Products

460125198 – Pre-Radiused LC Connector duplex for 1.