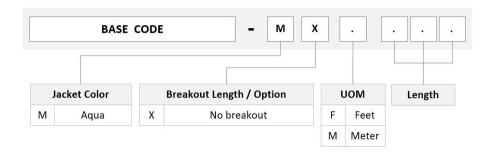

e | Latin America | Middle East

/Africa | North America

Portfolio CommScope®

**Product Type** Fiber patch cord, simplex

Product Brand SYSTIMAX InstaPATCH® 360

Product Series FEX

Ordering Note For lengths greater than 999 ft (304 m), orders must be in meters | Minimum length

may vary based on cable configuration

### General Specifications

Color, boot A Aqua

Color, connector A Brown

Color, boot B Aqua

Color, connector B Beige

Interface, Connector A LC/UPC

Interface Feature, connector A Keyed

Interface, Connector B SC/UPC

Jacket Color Aqua

**Polarity** Method B

Total Fibers, quantity 1

#### **Dimensions**

Cable Assembly Length Range (m) 1 - 999

Cable Assembly Length Range (ft) 1 - 999

**Diameter Over Jacket** 1.6 mm | 0.063 in

COMMSC PE®

# FEXL7SC21

## Ordering Tree



## Mechanical Specifications

Cable Retention Strength, maximum 11.24 lb @ 0 ° | 4.40 lb @ 90 °

**Optical Specifications** 

Fiber Mode Multimode

**Fiber Type** OM4, LazrSPEED®

## **Environmental Specifications**

**Operating Temperature**  $-10 \,^{\circ}\text{C}$  to  $+60 \,^{\circ}\text{C}$  (+14  $^{\circ}\text{F}$  to +140  $^{\circ}\text{F}$ )

Environmental Space Riser

### Regulatory Compliance/Certifications

Agency Classification
ANATEL Compliant

CHINA-ROHS Below maximum concentration value

ISO 9001:2015 Designed, manufactured and/or distributed under this quality management system

REACH-SVHC Compliant as per SVHC revision on www.commscope.com/ProductCompliance

ROHS Compliant UK-ROHS Compliant



760102384

### Included Products

460125735 – LazrSPEED® Pre-Radiused SC C