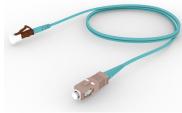

#### **Base Product**

OM4 LC/UPC Keyed Brown to SC/UPC Fiber Patch Cord, 1.6 mm Simplex, Riser

### General Specifications

Color, boot A Aqua

Color, connector A Brown

Color, boot B Aqua

Color, connector B Beige

Interface, Connector A LC/UPC

Interface Feature, connector A Keyed

Interface, Connector B SC/UPC

Jacket Color Aqua

**Polarity** Method B

Total Fibers, quantity 1

#### **Dimensions**

Cable Assembly Length Range (m) 1 - 999

Cable Assembly Length Range (ft) 1 - 999

**Diameter Over Jacket** 1.6 mm | 0.063 in

COMMSC PE®