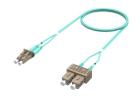

Fiber Optic Patch Cord, Duplex, Multimode, LC/UPC to SC/UPC, aqua, 7 m

#### General Specifications

Connector A, quantity 2

Color, boot A Beige

Color, connector A Beige

Connector B, quantity 2

Color, boot B Beige

Color, connector B Beige

Interface, Connector A LC/UPC

Interface, Connector B SC/UPC

Jacket Color Aqua

**Total Fibers, quantity** 2