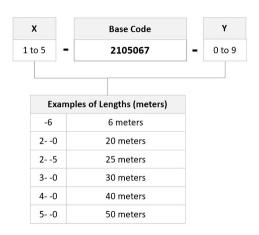

Fiber Optic Patch Cord, Duplex, Multimode, LC/UPC to SC/UPC, aqua, 7 m

#### **Product Classification**

Regional Availability EMEA | Latin America | North America

Portfolio CommScope®

**Product Type** Fiber patch cord, duplex

Product Series 210

#### General Specifications

Connector A, quantity 2

Color, boot A Beige

Color, connector A Beige

Connector B, quantity 2

Color, boot B Beige

Color, connector B Beige

Interface, Connector A LC/UPC

Interface, Connector B SC/UPC

Jacket Color Aqua

**Total Fibers, quantity** 2

#### **Dimensions**

**Cord Length** 7 m | 22.966 ft

**Diameter Over Jacket** 1.8 mm | 0.071 in

# Ordering Tree



# 2105067-7



## **Optical Specifications**

**Fiber Mode** Multimode

**Fiber Type** OM4, LazrSPEED®

#### **Environmental Specifications**

**Environmental Space** Dual Rated LSZH/Riser

### Packaging and Weights

Packaging quantity

# Regulatory Compliance/Certifications

# AgencyClassificationCHINA-ROHSBelow maximum concentration valueREACH-SVHCCompliant as per SVHC revision on www.commscope.com/ProductComplianceROHSCompliantUK-ROHSCompliant