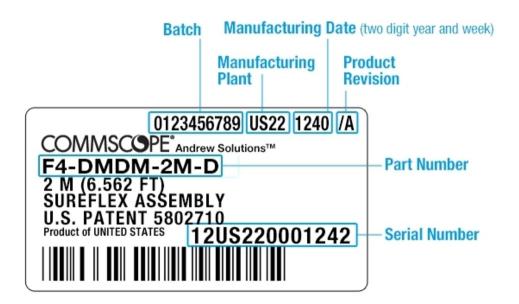

## C141-PDFSF-1



CF141-50 Jumper with interface types 7-16 DIN Female Panel Mount and SMA Female, 0.3 m

## **Product Classification**

**Product Type** Braided cable assembly

Straight

**Product Series** CF141-50

General Specifications

**Body Style, Connector A** Panel mount

**Body Style, Connector B Cable Family** CF141-50

7-16 DIN Female Interface, Connector A

SMA Female Interface, Connector B

**Specification Sheet Revision Level** 

Dimensions

Length 0.3 m | 0.984 ft

**Nominal Size** 0.141 in

**Electrical Specifications** 

**DTF, Connector A** -28 dB **DTF, Connector B** -28 dB

Jumper Assembly Sample Label





## Regulatory Compliance/Certifications

Agency

Classification

ISO 9001:2015

Designed, manufactured and/or distributed under this quality management system