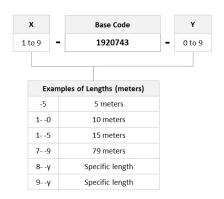

# 1-1920743-5



Fiber Optic Patch Cord, Duplex, Multimode, LC/UPC to LC/UPC, aqua, 15 m

#### **Product Classification**

Regional Availability Asia | Australia/New Zealand | China | India

Portfolio CommScope®

**Product Type** Fiber patch cord, duplex

Product Series 192

### General Specifications

Connector A, quantity 2

Color, boot A Beige
Color, connector A Beige

Connector B, quantity 2

Color, boot BBeigeColor, connector BBeigeInterface, Connector ALC/UPCInterface, Connector BLC/UPC

Jacket Color Aqua

**Total Fibers, quantity** 2

### Dimensions

 Cord Length
 15 m | 49.213 ft

 Diameter Over Jacket
 1.8 mm | 0.071 in

### Ordering Tree



# 1-1920743-5



### **Optical Specifications**

**Fiber Mode** Multimode

**Fiber Type** OM3, LazrSPEED®

### **Environmental Specifications**

**Environmental Space** Low Smoke Zero Halogen (LSZH)

### Packaging and Weights

Packaging quantity

### Regulatory Compliance/Certifications

| Agency        | Classification                                                                 |
|---------------|--------------------------------------------------------------------------------|
| ISO 9001:2015 | Designed, manufactured and/or distributed under this quality management system |
| REACH-SVHC    | Compliant as per SVHC revision on www.commscope.com/ProductCompliance          |
| ROHS          | Compliant/Exempted                                                             |
| UK-ROHS       | Compliant/Exe