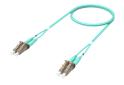

# 1-1920743-5

Fiber Optic Patch Cord, Duplex, Multimode, LC/UPC to LC/UPC, aqua, 15 m

### General Specifications

Connector A, quantity 2

Color, boot A Beige
Color, connector A Beige

Connector B, quantity 2

Color, boot BBeigeColor, connector BBeigeInterface, Connector ALC/UPCInterface, Connector BLC/UPC

Jacket Color Aqua

**Total Fibers, quantity** 2

### Dimensions

 Cord Length
 15 m | 49.213 ft

 Diameter Over Jacket
 1.8 mm | 0.071 in

### **Optical Specifications**

**Fiber Mode** Multimode

**Fiber Type** OM3, LazrSPEED®