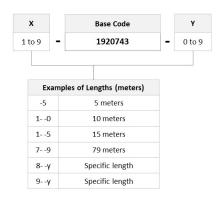

# 1-1920743-6



Fiber Optic Patch Cord, Duplex, Multimode, LC/UPC to LC/UPC, aqua, 16 m

#### **Product Classification**

Regional Availability

Asia | Australia/New Zealand | China | India

Portfolio CommScope®

**Product Type** Fiber patch cord, duplex

Product Series 192

#### General Specifications

Connector A, quantity 2

Color, boot A Beige
Color, connector A Beige

Connector B, quantity 2

Color, boot BBeigeColor, connector BBeigeInterface, Connector ALC/UPC

Jacket Color Aqua

Total Fibers, quantity 2

#### Dimensions

Interface, Connector B

 Cord Length
 16 m | 52.493 ft

 Diameter Over Jacket
 1.8 mm | 0.071 in

LC/UPC

## Ordering Tree



# 1-1920743-6



#### **Optical Specifications**

**Fiber Mode** Multimode

**Fiber Type** OM3, LazrSPEED®

#### **Environmental Specifications**

**Environmental Space** Low Smoke Zero Halogen (LSZH)

### Packaging and Weights

Packaging quantity

## Regulatory Compliance/Certifications

# Agency Classification CHINA-ROHS Above maximum concentration value ISO 9001:2015 Designed, manufactured and/or distributed under this quality management system REACH-SVHC Compliant as per SVHC revision on www.commscope.com/ProductCompliance ROHS Compliant/Exempted UK-ROHS Compliant/Exempted