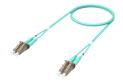

# 1-1920743-6

Fiber Optic Patch Cord, Duplex, Multimode, LC/UPC to LC/UPC, aqua, 16 m