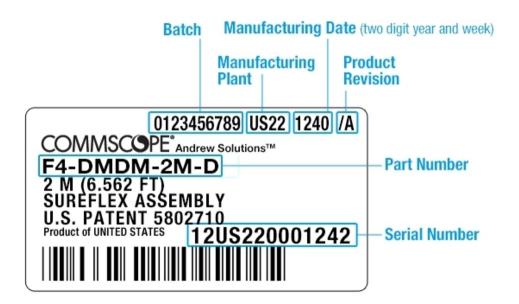

traight

Body Style, Connector B Straight

Interface, Connector A 4.3-10 Male

Interface, Connector B 4.3-10 Male

Specification Sheet Revision Level B

#### **Dimensions**

**Length** 7 m | 22.966 ft

Nominal Size 1/2 in

## Logo Image



## F4-HMHM-7M-D



## **Electrical Specifications**

**3rd Order IMD Dynamic** -119 dBm

**3rd Order IMD Dynamic Test Method**Two +43 dBm carriers per IEC 62037

DTF, Connector A -34 dB

DTF, Connector B -34 dB

#### VSWR/Return Loss

| Frequency Band | VSWR  | Return Loss (dB) |
|----------------|-------|------------------|
| 698-960 MHz    | 1.083 | 27.99            |
| 1700-2200 MHz  | 1.083 | 27.99            |
| 2200-2700 MHz  | 1.083 | 27.99            |
| 3400-3800 MHz  | 1.222 | 20.01            |

Jumper Assembly Sample Label



# F4-HMHM-7M-D



### **Environmental Specifications**

**Immersion Test Method** 

Meets IEC 60529:2001, IP68 in mated condition

### Regulatory Compliance/Certifications

| Agency        | Classification                                                                 |
|---------------|--------------------------------------------------------------------------------|
| CHINA-ROHS    | Below maximum concentration value                                              |
| ISO 9001:2015 | Designed, manufactured and/or distributed under this quality management system |
| ROHS          | Compliant                                                                      |
| UK-ROHS       | Compliant                                                                      |
|               |