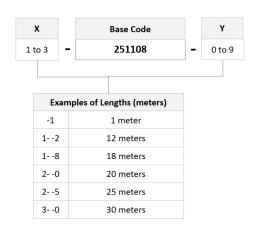

# 1-2055108-5



Fiber Optic Patch Cord, Duplex, Multimode, SC/UPC to SC/UPC, aqua, 15 m

#### **Product Classification**

Regional Availability Asia | Australia/New Zealand | China | India

Portfolio CommScope®

**Product Type** Fiber patch cord, duplex

Product Series 205

### General Specifications

Connector A, quantity 2

Color, boot A Beige
Color, connector A Beige

Connector B, quantity 2

Color, boot BBeigeColor, connector BBeigeInterface, Connector ASC/UPCInterface, Connector BSC/UPC

**Jacket Color** Aqua

**Total Fibers, quantity** 2

#### Dimensions

 Cord Length
 15 m | 49.213 ft

 Diameter Over Jacket
 1.8 mm | 0.071 in

# Ordering Tree



# 1-2055108-5



# **Optical Specifications**

**Fiber Mode** Multimode

**Fiber Type** OM3, LazrSPEED®

### **Environmental Specifications**

**Environmental Space** Low Smoke Zero Halogen (LSZH)

## Packaging and Weights

Packaging quantity

### Regulatory Compliance/Certifications

| Agency     | Classification                                                        |
|------------|-----------------------------------------------------------------------|
| CHINA-ROHS | Above maximum concentration value                                     |
| REACH-SVHC | Compliant as per SVHC revision on www.commscope.com/ProductCompliance |
| ROHS       | Compliant/Exempted                                                    |
| UK-ROHS    | Compliant/Exempted                                                    |
|