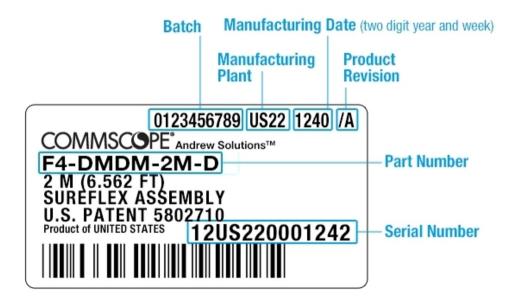

StraightBody Style, Connector BStraight

Interface, Connector A7-16 DIN MaleInterface, Connector B7-16 DIN Male

Specification Sheet Revision Level

#### Dimensions

**Length** 4 m | 13.123 ft

Nominal Size 1/2 in

### Logo Image



## F4-DMDM-4M-D



#### **Electrical Specifications**

**3rd Order IMD Dynamic** -116 dBm

**3rd Order IMD Dynamic Test Method**Two +43 dBm carriers per IEC 62037

DTF, Connector A -34 dB

DTF, Connector B -34 dB

#### VSWR/Return Loss

| Frequency Band | VSWR  | Return Loss (dB) |
|----------------|-------|------------------|
| 698-960 MHz    | 1.065 | 30.04            |
| 1700-2200 MHz  | 1.065 | 30.04            |
| 2200-2700 MHz  | 1.106 | 25.96            |
| 3400-3800 MHz  | 1.222 | 20.01            |

### Jumper Assembly Sample Label



## F4-DMDM-4M-D



#### **Environmental Specifications**

**Immersion Test Method** 

Meets IEC 60529:2001, IP68 in mated condition

#### Regulatory Compliance/Certifications

| Agency        | Classification                                                                 |
|---------------|--------------------------------------------------------------------------------|
| CHINA-ROHS    | Below maximum concentration value                                              |
| ISO 9001:2015 | Designed, manufactured and/or distributed under this quality management system |
| REACH-SVHC    | Compliant as per SVHC revision on www.commscope.com/ProductCompliance          |
| ROHS          | Compliant                                                                      |
| UK-ROHS       | Compliant