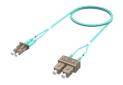

# 1-2055109-4

Fiber Optic Patch Cord, Duplex, Multimode, LC/UPC to SC/UPC, aqua, 14

### General Specifications

Connector A, quantity

Color, boot A Beige Color, connector A Beige

Connector B, quantity

Color, boot B Beige Color, connector B Beige Interface, Connector A LC/UPC SC/UPC Interface, Connector B

**Jacket Color** Aqua 2

Total Fibers, quantity