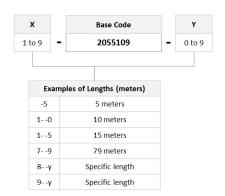

# 1-2055109-4



Fiber Optic Patch Cord, Duplex, Multimode, LC/UPC to SC/UPC, aqua, 14

#### **Product Classification**

**Regional Availability** Asia | Australia/New Zealand | China | India

**Portfolio** CommScope®

**Product Type** Fiber patch cord, duplex

**Product Series** 205

### General Specifications

Connector A, quantity

Color, boot A Beige Color, connector A Beige

Connector B, quantity

Color, boot B Beige Color, connector B Beige Interface, Connector A LC/UPC SC/UPC Interface, Connector B

**Jacket Color** Aqua 2

Total Fibers, quantity

#### **Dimensions**

**Cord Length** 14 m | 45.932 ft **Diameter Over Jacket** 1.8 mm | 0.071 in

## Ordering Tree



# 1-2055109-4



### **Optical Specifications**

**Fiber Mode** Multimode

**Fiber Type** OM3, LazrSPEED®

#### **Environmental Specifications**

**Environmental Space** Low Smoke Zero Halogen (LSZH)

#### Packaging and Weights

Packaging quantity

## Regulatory Compliance/Certifications

#### Agency Classification

CHINA-ROHS Above maximum concentration value

ROHS Compliant/Exempted UK-ROHS Compliant/Exempted