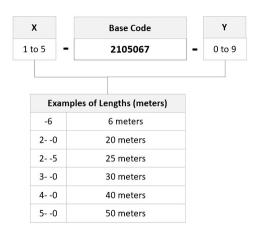

# 1-2105067-5



Fiber Optic Patch Cord, Duplex, Multimode, LC/UPC to SC/UPC, aqua, 15 m

#### **Product Classification**

Regional Availability Asia | Australia/New Zealand | China | EMEA | Europe | India

Portfolio CommScope®

**Product Type** Fiber patch cord, duplex

Product Series 210

### General Specifications

Connector A, quantity 2

Color, boot A Beige

Color, connector A Beige

Connector B, quantity 2

Color, boot B Beige

Color, connector B Beige

Interface, Connector A LC/UPC

Interface, Connector B SC/UPC

Jacket Color Aqua

**Total Fibers, quantity** 2

#### **Dimensions**

**Cord Length** 15 m | 49.213 ft

**Diameter Over Jacket** 1.8 mm | 0.071 in

### Ordering Tree



## 1-2105067-5



#### **Optical Specifications**

**Fiber Mode** Multimode

**Fiber Type** OM4, LazrSPEED®

### **Environmental Specifications**

**Environmental Space** Dual Rated LSZH/Riser

#### Packaging and Weights

Packaging quantity

## Regulatory Compliance/Certifications

#### Agency Classification

CHINA-ROHS Above maximum concentration value

ROHS Compliant/Exempted UK-ROHS Compliant/Exempted