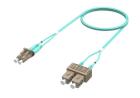

# 1-2105067-5

Fiber Optic Patch Cord, Duplex, Multimode, LC/UPC to SC/UPC, aqua, 15 m

### General Specifications

Connector A, quantity 2

Color, boot A Beige

Color, connector A Beige

Connector B, quantity 2

Color, boot B Beige

Color, connector B Beige

Interface, Connector A LC/UPC

Interface, Connector B SC/UPC

Jacket Color Aqua

**Total Fibers, quantity** 2