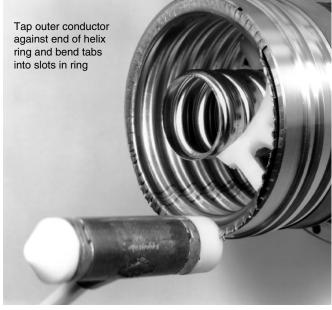

100 | 100 | 100 | 100 | 100 | 100 | 100 | 100 | 100 | 100 | 100 | 100 | 100 | 100 | 100 | 100 | 100 | 100 | 100 | 100 | 100 | 100 | 100 | 100 | 100 | 100 | 100 | 100 | 100 | 100 | 100 | 100 | 100 | 100 | 100 | 100 | 100 | 100 | 100 | 100 | 100 | 100 | 100 | 100 | 100 | 100 | 100 | 100 | 100 | 100 | 100 | 100 | 100 | 100 | 100 | 100 | 100 | 100 | 100 | 100 | 100 | 100 | 100 | 100 | 100 | 100 | 100 | 100 | 100 | 100 | 100 | 100 | 100 | 100 | 100 | 100 | 100 | 100 | 100 | 100 | 100 | 100 | 100 | 100 | 100 | 100 | 100 | 100 | 100 | 100 | 100 | 100 | 100 | 100 | 100 | 100 | 100 | 100 | 100 | 100 | 100 | 100 | 100 | 100 | 100 | 100 | 100 | 100 | 100 | 100 | 100 | 100 | 100 | 100 | 100 | 100 | 100 | 100 | 100 | 100 | 1

## **Connectors**

for HELIAX® HJ9-50 Coaxial Cable











































## Prepare the insulator:

- If you need a gas block connector, skip to step 17.
- If you need a gas pass connector, drill through 4 insulator guide holes with 3/16" (4.7 mm) drill for gas-pass operation







## **Notice**

The installation, maintenance, or removal of antenna systems requires qualified, experienced personnel. Andrew installation instructions are written for such personnel. Antenna systems should be inspected once a year by qualified personnel to verify proper installation, maintenance, and condition of equipment.

Andrew disclaims any liability or responsibility for the results of improper installation practices.







Want Andrew to attach connectors for you? Call us. Skilled personnel at Andrew can attach connectors for you, quickly and economically.