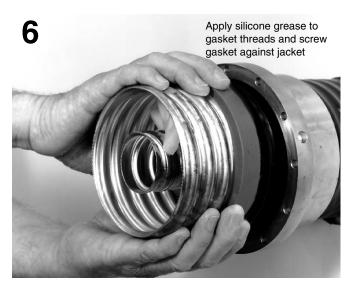

100 | 100 | 100 | 100 | 100 | 100 | 100 | 100 | 100 | 100 | 100 | 100 | 100 | 100 | 100 | 100 | 100 | 100 | 100 | 100 | 100 | 100 | 100 | 100 | 100 | 100 | 100 | 100 | 100 | 100 | 100 | 100 | 100 | 100 | 100 | 100 | 100 | 100 | 100 | 100 | 100 | 100 | 100 | 100 | 100 | 100 | 100 | 100 | 100 | 100 | 100 | 100 | 100 | 100 | 100 | 100 | 100 | 100 | 100 | 100 | 100 | 100 | 100 | 100 | 100 | 100 | 100 | 100 | 100 | 100 | 100 | 100 | 100 | 100 | 100 | 100 | 100 | 100 | 100 | 100 | 100 | 100 | 100 | 100 | 100 | 100 | 100 | 100 | 100 | 100 | 100 | 100 | 100 | 100 | 100 | 100 | 100 | 100 | 100 | 100 | 100 | 100 | 100 | 100 | 100 | 100 | 100 | 100 | 100 | 100 | 100 | 100 | 100 | 100 | 100 | 100 | 100 | 100 | 100 | 100 | 100 | 1

## **Connectors**

for HELIAX® HJ9-50 Coaxial Cable











































## Prepare the insulator:

- If you need a gas block connector, skip to step 17.
- If you need a gas pass connector, drill through 4 insulator guide holes with 3/16" (4.7 mm) drill for gas-pass operation







## **Notice**

The installation, maintenance, or removal of antenna systems requires qualified, experienced personnel. Andrew installation instructions are written for such personnel. Antenna systems should be inspected once a year by qualified personnel to verify proper installation, maintenance, and condition of equipment.

Andrew disclaims any liability or responsibility for the results of improper installation practices.







Want Andrew to attach connectors for you? Call us. Skilled personnel at Andrew can attach connectors for you, quickly and economi