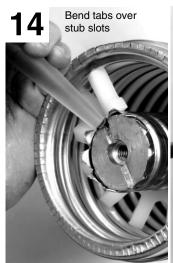

## Prepare the insulator:

- If you need a gas block connector, skip to step 17.
- If you need a gas pass connector, drill through 4 insulator guide holes with 3/16" (4.7 mm) drill for gas-pass operation