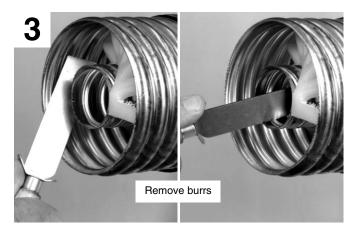

## Prepare the insulator:

- If you need a gas block connector, skip to step 17.
- If you need a gas pass connector, drill through 4 insulator guide holes with 3/16" (4.7 mm) drill for gas-pass operation