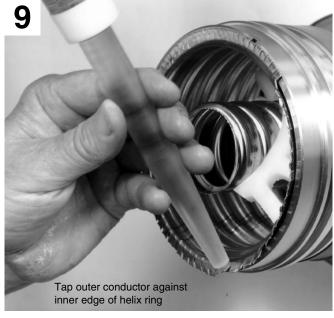

| 100 | 100 | 100 | 100 | 100 | 100 | 100 | 100 | 100 | 100 | 100 | 100 | 100 | 100 | 100 | 100 | 100 | 100 | 100 | 100 | 100 | 100 | 100 | 100 | 100 | 100 | 100 | 100 | 100 | 100 | 100 | 100 | 100 | 100 | 100 | 100 | 100 | 100 | 100 | 100 | 100 | 100 | 100 | 100 | 100 | 100 | 100 | 100 | 100 | 100 | 100 | 100 | 100 | 100 | 100 | 100 | 100 | 100 | 100 | 100 | 100 | 100 | 100 | 100 | 100 | 100 | 100 | 100 | 100 | 100 | 100 | 100 | 100 | 100 | 100 | 100 | 100 | 100 | 100 | 100 | 100 | 100 | 100 | 100 | 100 | 100 | 100 | 100 | 100 | 100 | 100 | 100 | 100 | 100 | 100 | 100 | 100 | 100 | 100 | 100 | 100 | 100 | 100 | 100 | 100 | 100 | 100 | 100 | 100 | 100 | 100 | 100 | 100 | 100 | 100 | 100 | 100 | 100 | 100 | 100 | 1

## **Connectors**

for HELIAX® HJ9-50 Coaxial Cable











































## Prepare the insulator:

- If you need a gas block connector, skip to step 17.
- If you need a gas pass connector, drill through 4 insulator guide holes with 3/16" (4.7 mm) drill for gas-pass operation







## **Notice**

The installation, maintenance, or removal of antenna systems requires qualified, experienced personnel. Andrew installation instructions are written for such personnel. Antenna systems should be inspected once a year by qualified personnel to verify proper installation, maintenance, and condition of equipment.

Andrew disclaims any liability or responsibility for the results of improper installation practices.







Want Andrew to attach connectors for you? Call us. Skilled personnel at Andrew can attach connectors for you, quickly and economicall