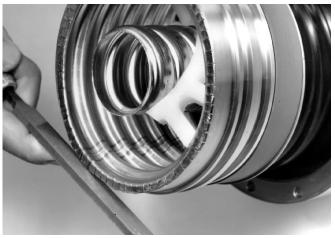

## Prepare the insulator:

- If you need a gas block connector, skip to step 17.
- If you need a gas pass connector, drill through 4 insulator guide holes with 3/16" (4.7 mm) drill for gas-pass operation