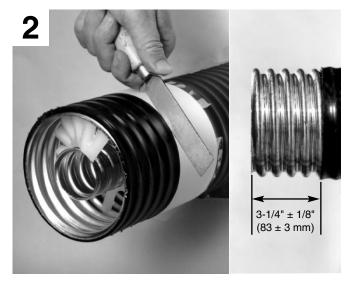

## Prepare the insulator:

- If you need a gas block connector, skip to step 17.
- If you need a gas pass connector, drill through 4 insulator guide holes with 3/16" (4.7 mm) drill for gas-pass operation