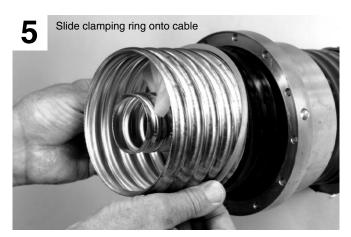

## Prepare the insulator:

- If you need a gas block connector, skip to step 17.
- If you need a gas pass connector, drill through 4 insulator guide holes with 3/16" (4.7 mm) drill for gas-pass operation