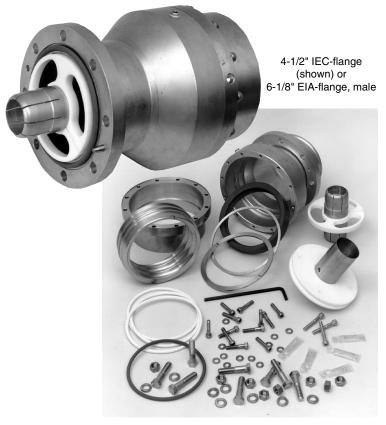

0 | 100 | 100 | 100 | 100 | 100 | 100 | 100 | 100 | 100 | 100 | 100 | 100 | 100 | 100 | 100 | 100 | 100 | 100 | 100 | 100 | 100 | 100 | 100 | 100 | 100 | 100 | 100 | 100 | 100 | 100 | 100 | 100 | 100 | 100 | 100 | 100 | 100 | 100 | 100 | 100 | 100 | 100 | 100 | 100 | 100 | 100 | 100 | 100 | 100 | 100 | 100 | 100 | 100 | 100 | 100 | 100 | 100 | 100 | 100 | 100 | 100 | 100 | 100 | 100 | 100 | 100 | 100 | 100 | 100 | 100 | 100 | 100 | 100 | 100 | 100 | 100 | 100 | 100 | 100 | 100 | 100 | 100 | 100 | 100 | 100 | 100 | 100 | 100 | 100 | 100 | 100 | 100 | 100 | 100 | 100 | 100 | 100 | 100 | 100 | 100 | 100 | 100 | 100 | 100 | 100 | 100 | 100 | 100 | 100 | 100 | 100 | 100 | 100 | 100 | 100 | 100 | 100 | 100 | 100 | 100 | 100 | 100 | 100 | 1

## **Connectors**

for HELIAX® HJ9-50 Coaxial Cable











































## Prepare the insulator:

- If you need a gas block connector, skip to step 17.
- If you need a gas pass connector, drill through 4 insulator guide holes with 3/16" (4.7 mm) drill for gas-pass operation







## **Notice**

The installation, maintenance, or removal of antenna systems requires qualified, experienced personnel. Andrew installation instructions are written for such personnel. Antenna systems should be inspected once a year by qualified personnel to verify proper installation, maintenance, and condition of equipment.

Andrew disclaims any liability or responsibility for the results of improper installation practices.







Want Andrew to attach connectors for you? Call us. Skilled personnel at Andrew can attach connectors for you, qui