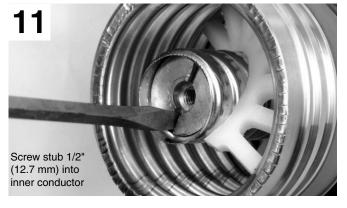

100 | 100 | 100 | 100 | 100 | 100 | 100 | 100 | 100 | 100 | 100 | 100 | 100 | 100 | 100 | 100 | 100 | 100 | 100 | 100 | 100 | 100 | 100 | 100 | 100 | 100 | 100 | 100 | 100 | 100 | 100 | 100 | 100 | 100 | 100 | 100 | 100 | 100 | 100 | 100 | 100 | 100 | 100 | 100 | 100 | 100 | 100 | 100 | 100 | 100 | 100 | 100 | 100 | 100 | 100 | 100 | 100 | 100 | 100 | 100 | 100 | 100 | 100 | 100 | 100 | 100 | 100 | 100 | 100 | 100 | 100 | 100 | 100 | 100 | 100 | 100 | 100 | 100 | 100 | 100 | 100 | 100 | 100 | 100 | 100 | 100 | 100 | 100 | 100 | 100 | 100 | 100 | 100 | 100 | 100 | 100 | 100 | 100 | 100 | 100 | 100 | 100 | 100 | 100 | 100 | 100 | 100 | 100 | 100 | 100 | 100 | 100 | 100 | 100 | 100 | 100 | 100 | 100 | 1

## **Connectors**

for HELIAX® HJ9-50 Coaxial Cable











































## Prepare the insulator:

- If you need a gas block connector, skip to step 17.
- If you need a gas pass connector, drill through 4 insulator guide holes with 3/16" (4.7 mm) drill for gas-pass operation







## **Notice**

The installation, maintenance, or removal of antenna systems requires qualified, experienced personnel. Andrew installation instructions are written for such personnel. Antenna systems should be inspected once a year by qualified personnel to verify proper installation, maintenance, and condition of equipment.

Andrew disclaims any liability or responsibility for the results of improper installation practices.







Want Andrew to attach connectors for you? Call us. Skilled personnel at Andrew can attach connectors for you, quickly and economically. Every facto