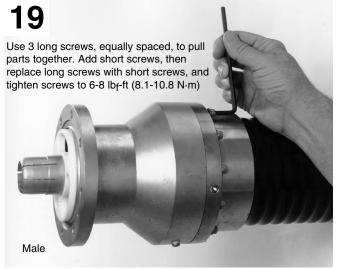

## Prepare the insulator:

- If you need a gas block connector, skip to step 17.
- If you need a gas pass connector, drill through 4 insulator guide holes with 3/16" (4.7 mm) drill for gas-pass operation