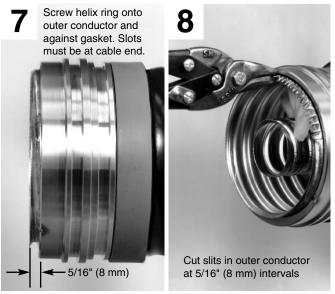

0 | 100 | 100 | 100 | 100 | 100 | 100 | 100 | 100 | 100 | 100 | 100 | 100 | 100 | 100 | 100 | 100 | 100 | 100 | 100 | 100 | 100 | 100 | 100 | 100 | 100 | 100 | 100 | 100 | 100 | 100 | 100 | 100 | 100 | 100 | 100 | 100 | 100 | 100 | 100 | 100 | 100 | 100 | 100 | 100 | 100 | 100 | 100 | 100 | 100 | 100 | 100 | 100 | 100 | 100 | 100 | 100 | 100 | 100 | 100 | 100 | 100 | 100 | 100 | 100 | 100 | 100 | 100 | 100 | 100 | 100 | 100 | 100 | 100 | 100 | 100 | 100 | 100 | 100 | 100 | 100 | 100 | 100 | 100 | 100 | 100 | 100 | 100 | 100 | 100 | 100 | 100 | 100 | 100 | 100 | 100 | 100 | 100 | 100 | 100 | 100 | 100 | 100 | 100 | 100 | 100 | 100 | 100 | 100 | 100 | 100 | 100 | 100 | 100 | 100 | 100 | 100 | 100 | 100 | 100 | 100 | 1

## **Connectors**

for HELIAX® HJ9-50 Coaxial Cable











































## Prepare the insulator:

- If you need a gas block connector, skip to step 17.
- If you need a gas pass connector, drill through 4 insulator guide holes with 3/16" (4.7 mm) drill for gas-pass operation







## **Notice**

The installation, maintenance, or removal of antenna systems requires qualified, experienced personnel. Andrew installation instructions are written for such personnel. Antenna systems should be inspected once a year by qualified personnel to verify proper installation, maintenance, and condition of equipment.

Andrew disclaims any liability or responsibility for the results of improper installation practices.







Want Andrew to attach connectors for you? Call us. Skilled personnel at Andrew can attach connectors for you, quickly and economica