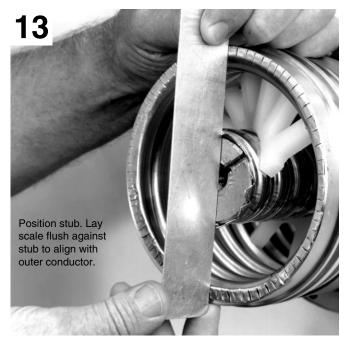

## Prepare the insulator:

- If you need a gas block connector, skip to step 17.
- If you need a gas pass connector, drill through 4 insulator guide holes with 3/16" (4.7 mm) drill for gas-pass operation