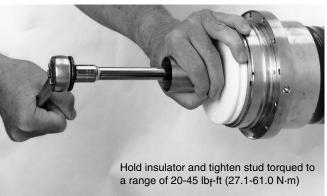

## Prepare the insulator:

- If you need a gas block connector, skip to step 17.
- If you need a gas pass connector, drill through 4 insulator guide holes with 3/16" (4.7 mm) drill for gas-pass operation