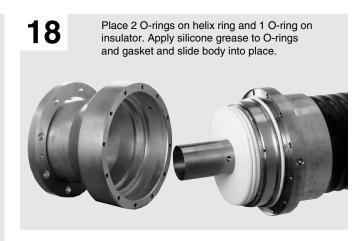

## Prepare the insulator:

- If you need a gas block connector, skip to step 17.
- If you need a gas pass connector, drill through 4 insulator guide holes with 3/16" (4.7 mm) drill for gas-pass operation