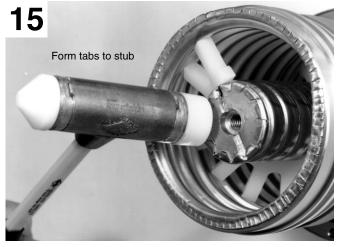

| 100 | 100 | 100 | 100 | 100 | 100 | 100 | 100 | 100 | 100 | 100 | 100 | 100 | 100 | 100 | 100 | 100 | 100 | 100 | 100 | 100 | 100 | 100 | 100 | 100 | 100 | 100 | 100 | 100 | 100 | 100 | 100 | 100 | 100 | 100 | 100 | 100 | 100 | 100 | 100 | 100 | 100 | 100 | 100 | 100 | 100 | 100 | 100 | 100 | 100 | 100 | 100 | 100 | 100 | 100 | 100 | 100 | 100 | 100 | 100 | 100 | 100 | 100 | 100 | 100 | 100 | 100 | 100 | 100 | 100 | 100 | 100 | 100 | 100 | 100 | 100 | 100 | 100 | 100 | 100 | 100 | 100 | 100 | 100 | 100 | 100 | 100 | 100 | 100 | 100 | 100 | 100 | 100 | 100 | 100 | 100 | 100 | 100 | 100 | 100 | 100 | 100 | 100 | 100 | 100 | 100 | 100 | 100 | 100 | 100 | 100 | 100 | 100 | 100 | 100 | 100 | 100 | 1

## **Connectors**

for HELIAX® HJ9-50 Coaxial Cable











































## Prepare the insulator:

- If you need a gas block connector, skip to step 17.
- If you need a gas pass connector, drill through 4 insulator guide holes with 3/16" (4.7 mm) drill for gas-pass operation







## **Notice**

The installation, maintenance, or removal of antenna systems requires qualified, experienced personnel. Andrew installation instructions are written for such personnel. Antenna systems should be inspected once a year by qualified personnel to verify proper installation, maintenance, and condition of equipment.

Andrew disclaims any liability or responsibility for the results of improper installation practices.







Want Andrew to attach connectors for you? Call us. Skilled personnel at Andrew can attach connectors for you, quickly and economically. Every factory-m