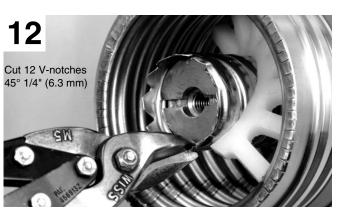

0 | 100 | 100 | 100 | 100 | 100 | 100 | 100 | 100 | 100 | 100 | 100 | 100 | 100 | 100 | 100 | 100 | 100 | 100 | 100 | 100 | 100 | 100 | 100 | 100 | 100 | 100 | 100 | 100 | 100 | 100 | 100 | 100 | 100 | 100 | 100 | 100 | 100 | 100 | 100 | 100 | 100 | 100 | 100 | 100 | 100 | 100 | 100 | 100 | 100 | 100 | 100 | 100 | 100 | 100 | 100 | 100 | 100 | 100 | 100 | 100 | 100 | 100 | 100 | 100 | 100 | 100 | 100 | 100 | 100 | 100 | 100 | 100 | 100 | 100 | 100 | 100 | 100 | 100 | 100 | 100 | 100 | 100 | 100 | 100 | 100 | 100 | 100 | 100 | 100 | 100 | 100 | 100 | 100 | 100 | 100 | 100 | 100 | 100 | 100 | 100 | 100 | 100 | 100 | 100 | 100 | 100 | 100 | 100 | 100 | 100 | 100 | 100 | 100 | 100 | 100 | 100 | 100 | 1

## **Connectors**

for HELIAX® HJ9-50 Coaxial Cable











































## Prepare the insulator:

- If you need a gas block connector, skip to step 17.
- If you need a gas pass connector, drill through 4 insulator guide holes with 3/16" (4.7 mm) drill for gas-pass operation







## **Notice**

The installation, maintenance, or removal of antenna systems requires qualified, experienced personnel. Andrew installation instructions are written for such personnel. Antenna systems should be inspected once a year by qualified personnel to verify proper installation, maintenance, and condition of equipment.

Andrew disclaims any liability or responsibility for the results of improper installation practices.







Want Andrew to attach connectors for you? Call us. Skilled personnel at Andrew can attach connectors for you, quickly and economically. Every factory