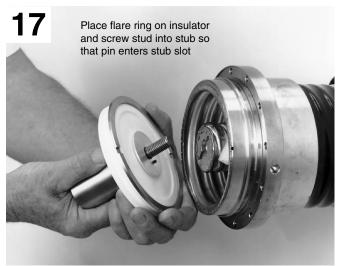

## Prepare the insulator:

- If you need a gas block connector, skip to step 17.
- If you need a gas pass connector, drill through 4 insulator guide holes with 3/16" (4.7 mm) drill for gas-pass operation