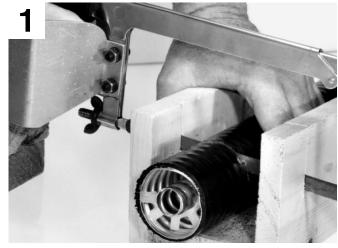

## Prepare the insulator:

- If you need a gas block connector, skip to step 17.
- If you need a gas pass connector, drill through 4 insulator guide holes with 3/16" (4.7 mm) drill for gas-pass operation