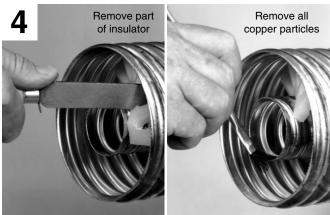

## Prepare the insulator:

- If you need a gas block connector, skip to step 17.
- If you need a gas pass connector, drill through 4 insulator guide holes with 3/16" (4.7 mm) drill for gas-pass operation