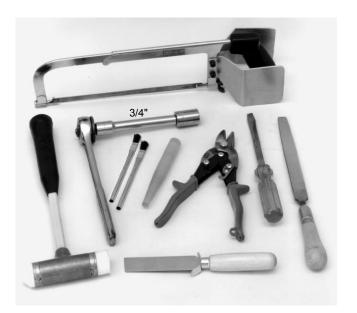

| 100 | 100 | 100 | 100 | 100 | 100 | 100 | 100 | 100 | 100 | 100 | 100 | 100 | 100 | 100 | 100 | 100 | 100 | 100 | 100 | 100 | 100 | 100 | 100 | 100 | 100 | 100 | 100 | 100 | 100 | 100 | 100 | 100 | 100 | 100 | 100 | 100 | 100 | 100 | 100 | 100 | 100 | 100 | 100 | 100 | 100 | 100 | 100 | 100 | 100 | 100 | 100 | 100 | 100 | 100 | 100 | 100 | 100 | 100 | 100 | 100 | 100 | 100 | 100 | 100 | 100 | 100 | 100 | 100 | 100 | 100 | 100 | 100 | 100 | 100 | 100 | 100 | 100 | 100 | 100 | 100 | 100 | 100 | 100 | 100 | 100 | 100 | 100 | 100 | 100 | 100 | 100 | 100 | 100 | 100 | 100 | 100 | 100 | 100 | 100 | 100 | 100 | 100 | 100 | 100 | 100 | 100 | 100 | 100 | 100 | 100 | 100 | 100 | 100 | 100 | 100 | 100 | 100 | 100 | 100 | 100 | 100 | 100 | 1

## **Connectors**

for HELIAX® HJ9-50 Coaxial Cable











































## Prepare the insulator:

- If you need a gas block connector, skip to step 17.
- If you need a gas pass connector, drill through 4 insulator guide holes with 3/16" (4.7 mm) drill for gas-pass operation







## **Notice**

The installation, maintenance, or removal of antenna systems requires qualified, experienced personnel. Andrew installation instructions are written for such personnel. Antenna systems should be inspected once a year by qualified personnel to verify proper installation, maintenance, and condition of equipment.

Andrew disclaims any liability or responsibility for the results of improper installation practices.







Want Andrew to attach connectors for you? Call us. Skilled personnel at Andrew can attach connectors for you, quick