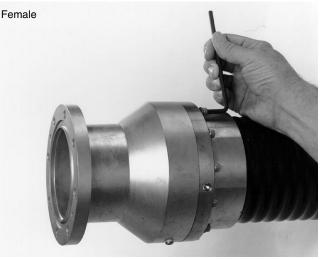

## Prepare the insulator:

- If you need a gas block connector, skip to step 17.
- If you need a gas pass connector, drill through 4 insulator guide holes with 3/16" (4.7 mm) drill for gas-pass operation