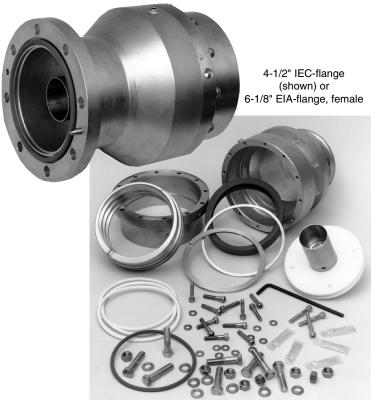

100 | 100 | 100 | 100 | 100 | 100 | 100 | 100 | 100 | 100 | 100 | 100 | 100 | 100 | 100 | 100 | 100 | 100 | 100 | 100 | 100 | 100 | 100 | 100 | 100 | 100 | 100 | 100 | 100 | 100 | 100 | 100 | 100 | 100 | 100 | 100 | 100 | 100 | 100 | 100 | 100 | 100 | 100 | 100 | 100 | 100 | 100 | 100 | 100 | 100 | 100 | 100 | 100 | 100 | 100 | 100 | 100 | 100 | 100 | 100 | 100 | 100 | 100 | 100 | 100 | 100 | 100 | 100 | 100 | 100 | 100 | 100 | 100 | 100 | 100 | 100 | 100 | 100 | 100 | 100 | 100 | 100 | 100 | 100 | 100 | 100 | 100 | 100 | 100 | 100 | 100 | 100 | 100 | 100 | 100 | 100 | 100 | 100 | 100 | 100 | 100 | 100 | 100 | 100 | 100 | 100 | 100 | 100 | 100 | 100 | 100 | 100 | 100 | 100 | 100 | 100 | 100 | 100 | 100 | 100 | 100 | 100 | 100 | 1

## **Connectors**

for HELIAX® HJ9-50 Coaxial Cable











































## Prepare the insulator:

- If you need a gas block connector, skip to step 17.
- If you need a gas pass connector, drill through 4 insulator guide holes with 3/16" (4.7 mm) drill for gas-pass operation







## **Notice**

The installation, maintenance, or removal of antenna systems requires qualified, experienced personnel. Andrew installation instructions are written for such personnel. Antenna systems should be inspected once a year by qualified personnel to verify proper installation, maintenance, and condition of equipment.

Andrew disclaims any liability or responsibility for the results of improper installation practices.







Want Andrew to attach connectors for you? Call us. Skilled personnel at Andrew can attach connectors for you, quickly