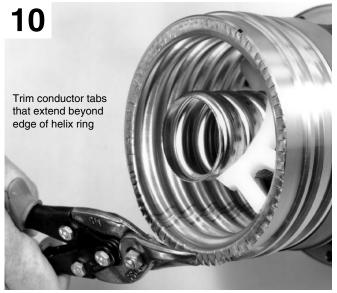

## Prepare the insulator:

- If you need a gas block connector, skip to step 17.
- If you need a gas pass connector, drill through 4 insulator guide holes with 3/16" (4.7 mm) drill for gas-pass operation