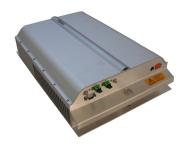

## TFAH-US7B/100-34

ION®-B Series High Power Remote Unit for Cellular 700, LMR 800, Cellular 850, LMR 900, AWS and PCS 1900

#### **OBSOLETE**

**Product Classification** 

Product TypeRemote unitProduct BrandION®-B

General Specifications

Dimension Drawing

**Note**Detailed Product Specifications are available. Please contact your local CommScope representative.