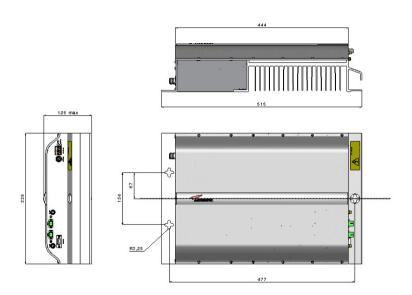

#### **OBSOLETE**

**Product Classification** 

Product TypeRemote unitProduct BrandION®-B

General Specifications

Dimension Drawing

**Note**Detailed Product Specifications are available. Please contact your local CommScope representative.

## TFAH-US7B/100-34