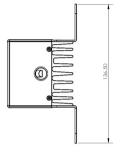

y Band** 1930 – 1995 MHz (PCS 1900 Extended) | 2110 – 2155 MHz (AWS

1700) | 728 - 757 MHz (Cellular 700) | 851.5 - 869 MHz (LMR 800) | 869 - 893.5 MHz (Cellular 850) | 929 - 941 MHz (LMR

900)

Regulatory Compliance/Certifications

Agency Classification

Page 2 of 5



# TFAH-US7B/100-34

ISO 9001:2015

Designed, manufactured and/or distributed under this quality management system



### Included Products

TPSN3/28-130 - Power Supply Adapter ION®-B Series Remote Units, 130

W





### Power Supply Adapter ION®-B Series Remote Units, 130 W

#### **Product Classification**

**Product Type** 

**Product Brand** 

General Specifications

Note

Power adapters

ION®-B

Detailed Product Specifications are available. Please contact your local CommScope representative.

### Dimension Drawing









## TPSN3/28-130

### **Electrical Specifications**

**Output Power, maximum** 

130 W

## Regulatory Compliance/Certifications

Agency

Classification

ISO 9001:2015

Designed, manufactured and/or distributed under this quality management system