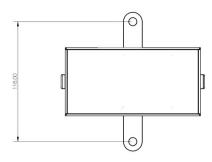

uency Band** 1930 – 1995 MHz (PCS 1900 Extended) | 2110 – 2155 MHz (AWS

1700) | 728 - 757 MHz (Cellular 700) | 851.5 - 869 MHz (LMR 800) | 869 - 893.5 MHz (Cellular 850) | 929 - 941 MHz (LMR

900)

Regulatory Compliance/Certifications

Agency Classification

Page 2 of 5



# TFAH-US7B/100-34

ISO 9001:2015

Designed, manufactured and/or distributed under this quality management system



### Included Products

TPSN3/28-130 - Power Supply Adapter ION®-B Series Remote Units, 130

W





### Power Supply Adapter ION®-B Series Remote Units, 130 W

#### **Product Classification**

**Product Type** 

**Product Brand** 

General Specifications

Note

Power adapters

ION®-B

Detailed Product Specifications are available. Please contact your local CommScope representative.

### Dimension Drawing









## TPSN3/28-130

### **Electrical Specifications**

**Output Power, maximum** 

130 W

## Regulatory Compliance/Certifications

Agency

Classification

ISO 9001:2015

Designed, manufactured and/or distributed under this quality management system