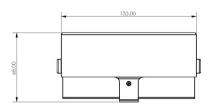

#### **OBSOLETE**

**Product Classification** 

Product TypeRemote unitProduct BrandION®-B

General Specifications

Dimension Drawing

**Note**Detailed Product Specifications are available. Please contact your local CommScope representative.

Power Type High

7,77