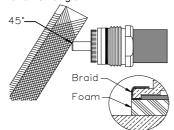

# Installation Instructions **Connector Attachment**

For Braided Cable CNT-400 & C2FP UHF Male, Solder Pin, Clamp-type Body: 400PUM

Comb braid straight with a wire brush.

Install part D as shown without damaging the braid.

Fold braid around part D and comb braid as shown, the braid should be straight and equally spaced after comb.

Cut off the redundant braid as shown.

Remove 6.0 mm (0.236") of foam. Remove all foam/glue residue from the center conductor.