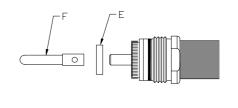

Chamfer the center conductor at a 45° angle.

Push parts E, F onto the cable center conductor.

Solder part F and cable center conductor 10 together. Inspect soldering point, solder should fill cup but not spill over.