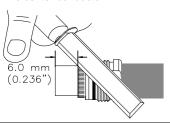

Fold braid around part D and comb braid as shown, the braid should be straight and equally spaced after comb.

Cut off the redundant braid as shown.

Remove 6.0 mm (0.236") of foam. Remove all foam/glue residue from the center conductor.