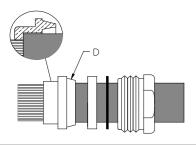

# Installation Instructions **Connector Attachment**

For Braided Cable CNT-400 & C2FP UHF Male, Solder Pin, Clamp-type Body: 400PUM

Comb braid straight with a wire brush.

Install part D as shown without damaging the braid.