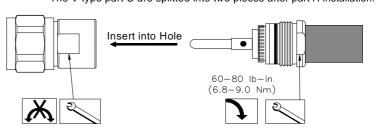

The cable attachment must be straight and aligned with the hole of connector inner contact. Insert the cable attachment into connector body until stopped; the center conductor must be inserted into the hole of insulator. Tighten the connection to the torque value of 60-80 lb-in (6.8-9.0 Nm). Note: Do not turn connector body, turn cable attachment.

The V type part C are splitted into two pieces after part A installation.