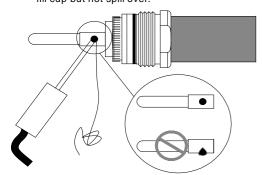

Chamfer the center conductor at a 45° angle.

Push parts E, F onto the cable center conductor.

Solder part F and cable center conductor 10 together. Inspect soldering point, solder should fill cup but not spill over.