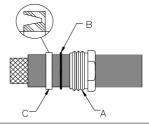

The cable attachment must be straight and aligned with the hole of connector inner contact. Insert the cable attachment into connector body until stopped; the center conductor must be inserted into the hole of insulator. Tighten the connection to the torque value of 60-80 lb-in (6.8-9.0 Nm). Note: Do not turn connector body, turn cable attachment.

The V type part C are splitted into two pieces after part A installation.