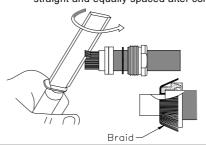

Fold braid around part D and comb braid as shown, the braid should be straight and equally spaced after comb.

Cut off the redundant braid as shown.

Remove 6.0 mm (0.236") of foam. Remove all foam/glue residue from the center conductor.