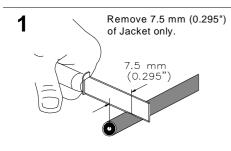

Fold braid around part D and comb braid as shown, the braid should be straight and equally spaced after comb.

Cut off the redundant braid as shown.

Remove 6.0 mm (0.236") of foam. Remove all foam/glue residue from the center conductor.