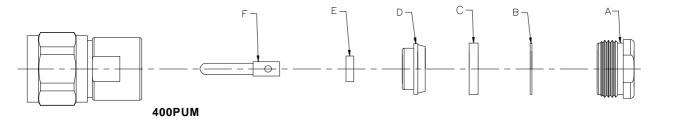

# Installation Instructions **Connector Attachment**

For Braided Cable CNT-400 & C2FP UHF Male, Solder Pin, Clamp-type Body: 400PUM

Comb braid straight with a wire brush.

Install part D as shown without damaging the braid.

The V type part C are splitted into two pieces after part A installation.