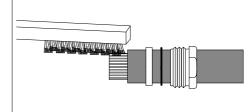

# Installation Instructions **Connector Attachment**

For Braided Cable CNT-400 & C2FP UHF Male, Solder Pin, Clamp-type Body: 400PUM

Comb braid straight with a wire brush.

Install part D as shown without damaging the braid.