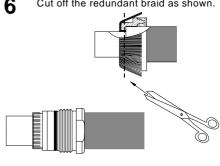

Fold braid around part D and comb braid as shown, the braid should be straight and equally spaced after comb.

Cut off the redundant braid as shown.

Remove 6.0 mm (0.236") of foam. Remove all foam/glue residue from the center conductor.