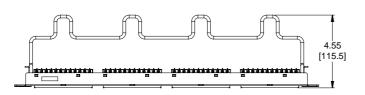

## NOTES:

- 1. SEE COMMSCOPE CATALOG FOR PART NUMBER SUFFIXES TO INDICATE COLOR/PKG.
- 2. SEE COMMSCOPE CATALOG FOR COMPLETE LIST OF PARTS RELATED TO THE USE OF THIS PRODUCT.
- 3. DIMENSIONS ARE IN INCHES[MM].
- 4. PART INCLUDES:
- (1) UNIVERSAL FRAME 2U
- (8) ASSEMBLY, UNIVERSAL MODULE BLACK
- (2) RETAINER B, 360 REAR CABLE MANAGEMENT
- (2) STRAP(PACK OF 4)