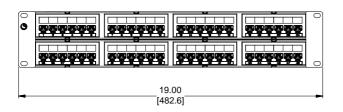

## NOTES:

- 1. SEE COMMSCOPE CATALOG FOR PART NUMBER SUFFIXES TO INDICATE COLOR/PKG.
- 2. SEE COMMSCOPE CATALOG FOR COMPLETE LIST OF PARTS RELATED TO THE USE OF THIS PRODUCT.
- 3. DIMENSIONS ARE IN INCHES[MM].
- 4. PART INCLUDES:
- (1) UNIVERSAL FRAME 2U
- (8) ASSEMBLY, UNIVERSAL MODULE BLACK
- (2) RETAINER B, 360 REAR CABLE MANAGEMENT
- (2) STRAP(PACK OF 4)