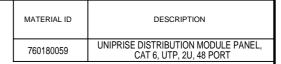

## NOTES:

- 1. SEE COMMSCOPE CATALOG FOR PART NUMBER SUFFIXES TO INDICATE COLOR/PKG.
- 2. SEE COMMSCOPE CATALOG FOR COMPLETE LIST OF PARTS RELATED TO THE USE OF THIS PRODUCT.
- 3. DIMENSIONS ARE IN INCHES[MM].
- 4. PART INCLUDES:
- (1) UNIVERSAL FRAME 2U
- (8) ASSEMBLY, UNIVERSAL MODULE BLACK
- (2) RETAINER B, 360 REAR CABLE MANAGEMENT
- (2) STRAP(PACK OF 4)