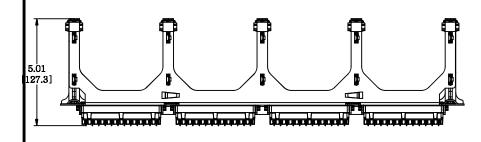

## NOTES:

- 1. SEE SYSTIMAX CATALOG FOR PART NUMBER SUFFIXES TO INDICATE COLOR/PKG.
- 2. SEE SYSTIMAX CATALOG FOR COMPLETE LIST OF PARTS RELATED TO THE USE OF THIS PRODUCT.
- 3. DIMENSIONS IN PARENTHESES ARE IN METRIC[MM].
- 4. PART INCLUDES:
  - (1) FRAME, POWERSUM 24 PORT
  - (5) RETAINER, 2U
  - (1) RETAINER, REAR
  - (4) ASSEMBLY, PATCHMAX PS MODULE
  - (4) SCREW, COMB HD MACHINE
  - (1) CABLE, FASTENER KIT
  - (28)TERMINATION MANAGER

©2014CommScope, Inc. All Rights Reserved

ECR

11/10/14

DATE

REV

3.47 [88.1]