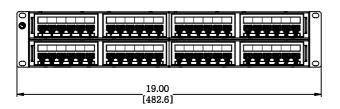

## NOTES:

- 1. SEE COMMSCOPE CATALOG FOR PART NUMBER SUFFIXES TO INDICATE COLOR/PKG.
- 2. SEE COMMSCOPE CATALOG FOR COMPLETE LIST OF PARTS RELATED TO THE USE OF THIS PRODUCT.
- 3. DIMENSIONS ARE IN INCHES[MM].
- 4. PART INCLUDES:
- (2) RECESSED ANGLED FRAME 1U
- (8) ASSEMBLY, UNIVERSAL MODULE BLACK
- (2) RETENER B,360 REAR CABLE MANANGMENT
- (2) STRAP(PACK OF 4)