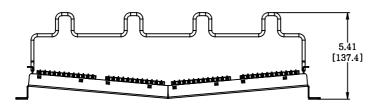

## NOTES:

- 1. SEE COMMSCOPE CATALOG FOR PART NUMBER SUFFIXES TO INDICATE COLOR/PKG.
- 2. SEE COMMSCOPE CATALOG FOR COMPLETE LIST OF PARTS RELATED TO THE USE OF THIS PRODUCT.
- 3. DIMENSIONS ARE IN INCHES[MM].
- 4. PART INCLUDES:
- (2) RECESSED ANGLED FRAME 1U
- (8) ASSEMBLY, UNIVERSAL MODULE BLACK
- (2) RETENER B,360 REAR CABLE MANANGMENT
- (2) STRAP(PACK OF 4)