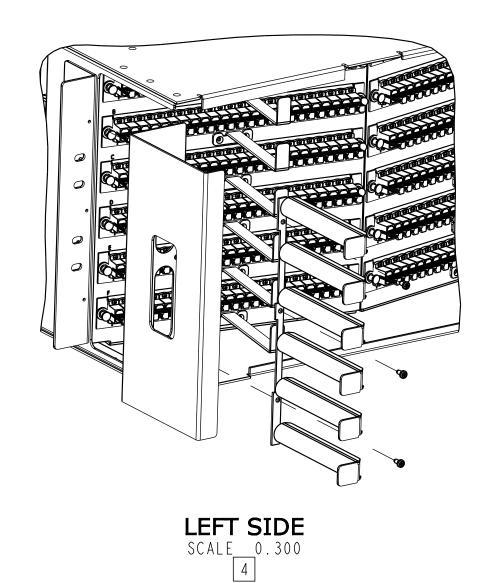

## NOTES:

- 4 INSTALL VCG ON BRACKET USING INCLUDED SCREWS.

  MAKE SURE VCG'S ORIENTATION IS AS SHOWN BECAUSE ONE
  IS FOR THE RIGHT SIDE AND THE OTHER ONE IS FOR THE
  LEFT SIDE.
- 5 CABLE CLAMP INSTALLATION DETAIL ONLY APPLIES TO MODULES SHIPPED WITH NO CABLE ASSEMBLED IN TO MODULE.
- 3 DIFFERENT GROMMETS ARE INCLUDED WITH MODULE.
  USE INCLUDED GROMMET THAT BEST FITS THE APPLICATION,
  IF YOKES ALONE DO NOT HOLD CABLE IN PLACE.
- 7. ADDITIONAL YOKES AND GROMMETS CAN BE ORDERED FROM ADCIF INCLUDED HARDWARE DOES NOT FIT APPLICATION.