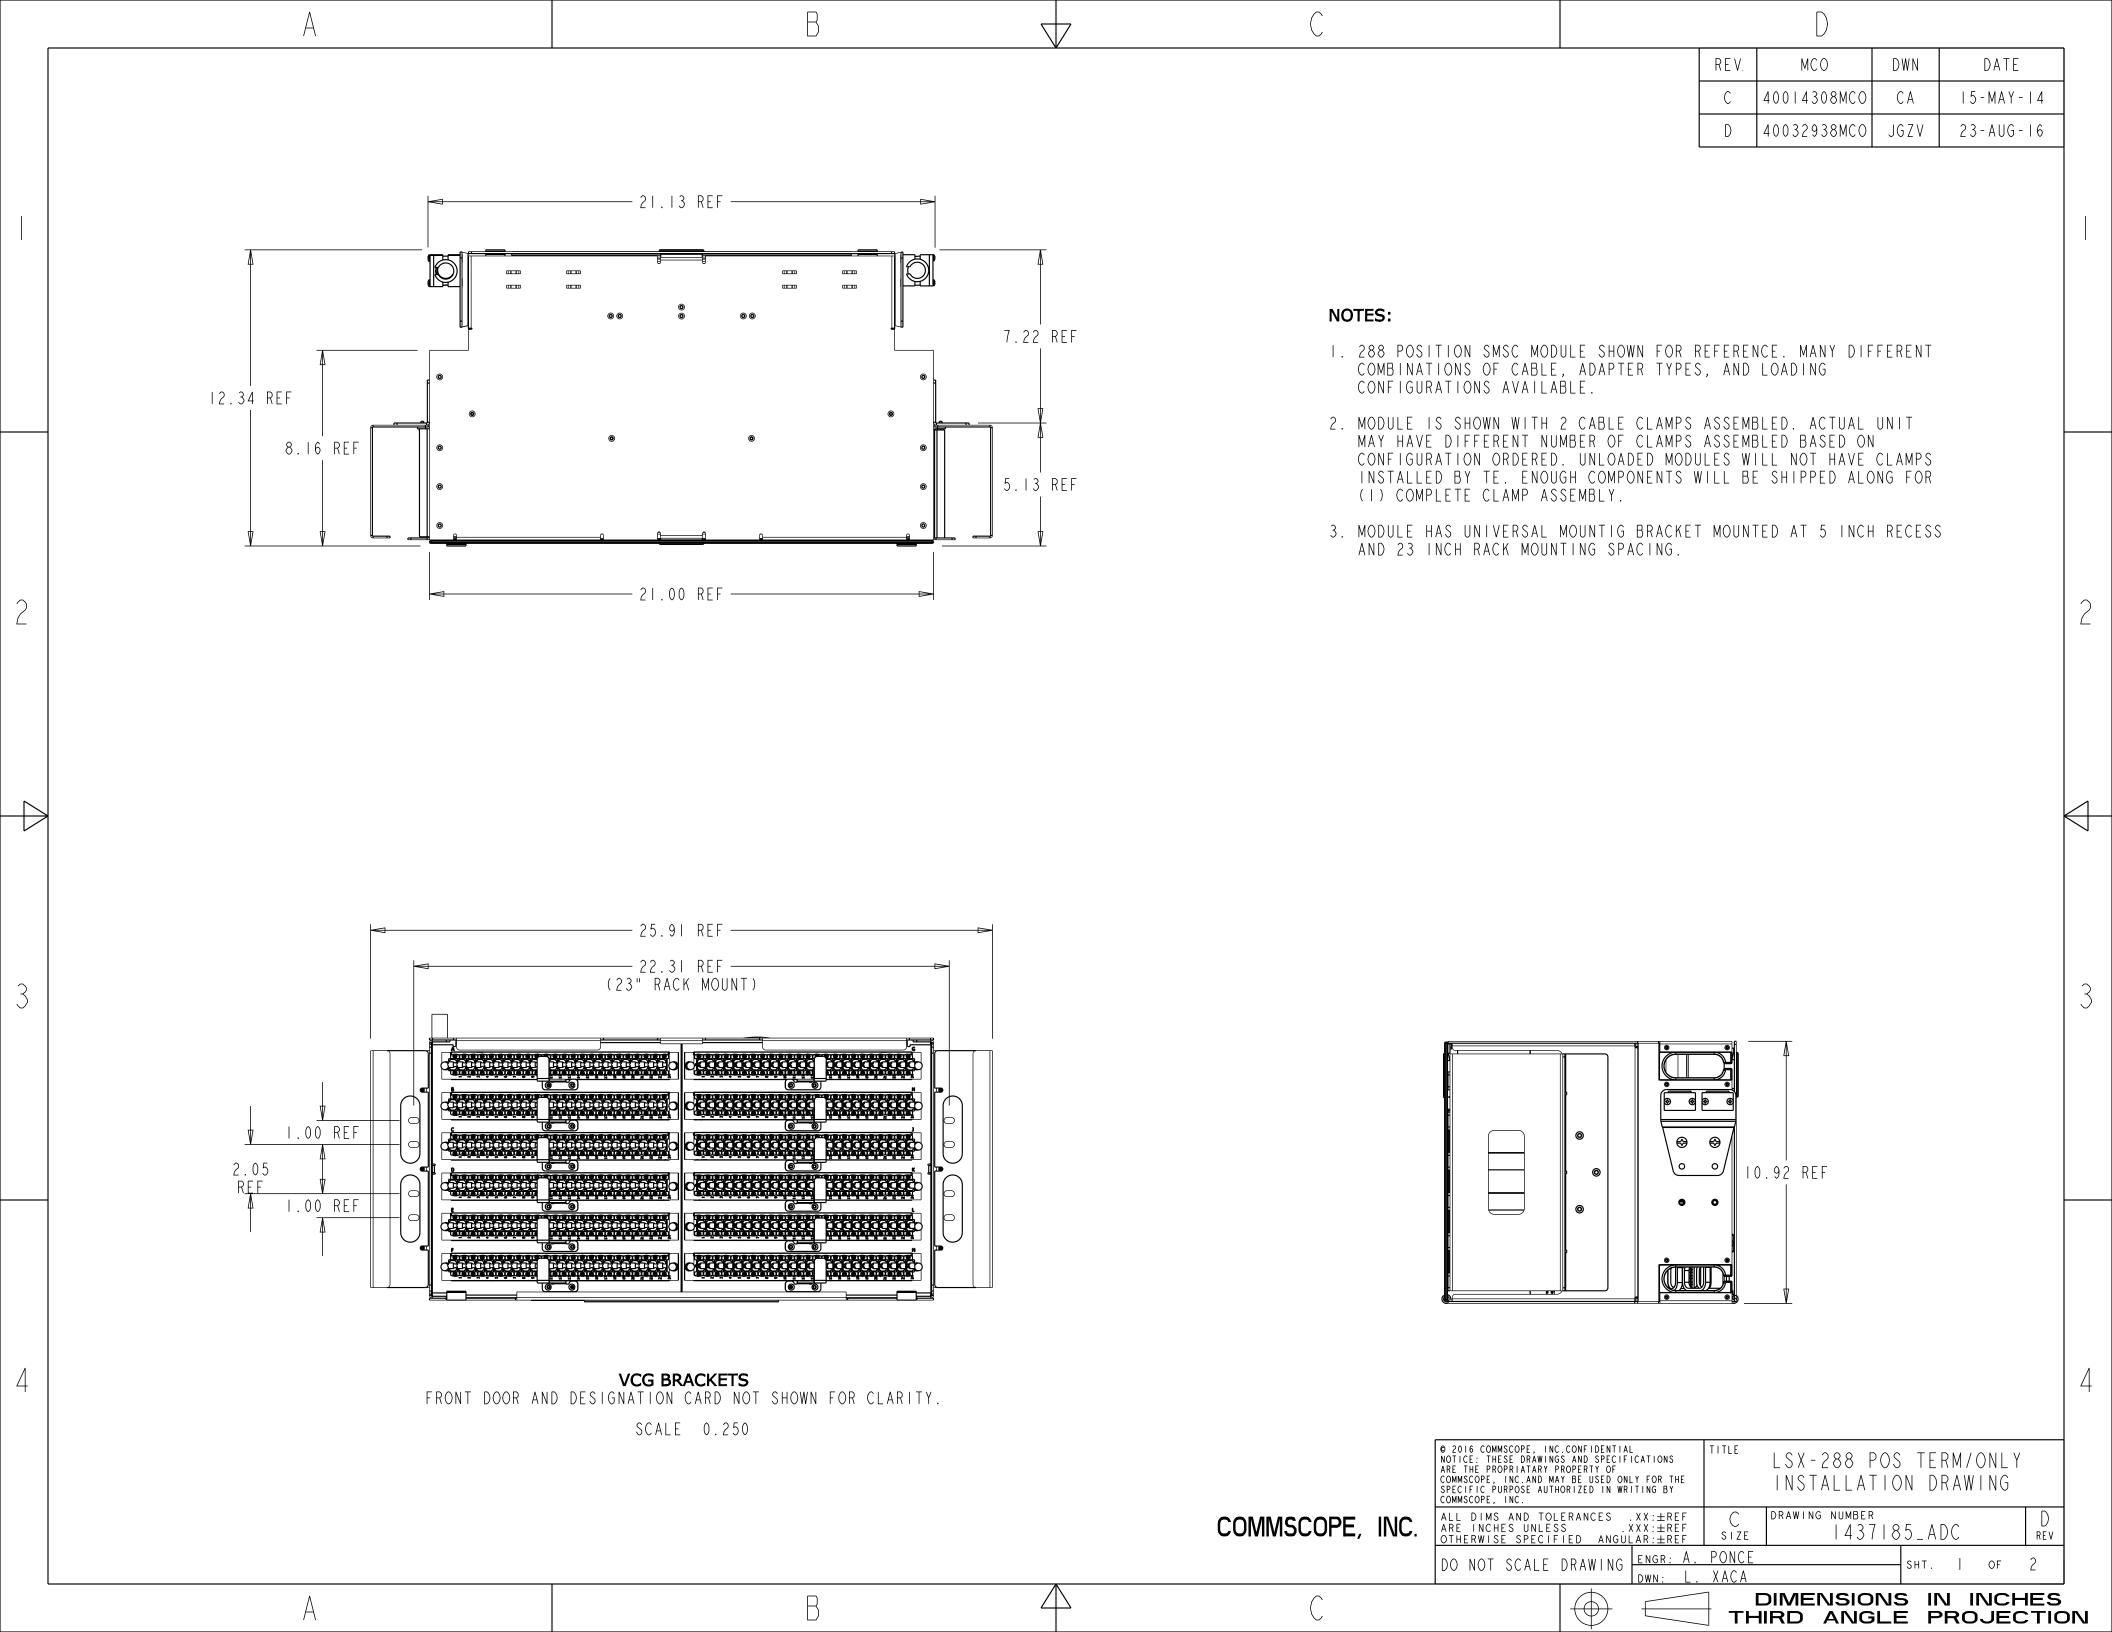

## NOTES:

- 4 INSTALL VCG ON BRACKET USING INCLUDED SCREWS.

  MAKE SURE VCG'S ORIENTATION IS AS SHOWN BECAUSE ONE
  IS FOR THE RIGHT SIDE AND THE OTHER ONE IS FOR THE
  LEFT SIDE.
- 5 CABLE CLAMP INSTALLATION DETAIL ONLY APPLIES TO MODULES SHIPPED WITH NO CABLE ASSEMBLED IN TO MODULE.
- 3 DIFFERENT GROMMETS ARE INCLUDED WITH MODULE.
  USE INCLUDED GROMMET THAT BEST FITS THE APPLICATION,
  IF YOKES ALONE DO NOT HOLD CABLE IN PLACE.
- 7. ADDITIONAL YOKES AND GROMMETS CAN BE ORDERED FROM ADCIF INCLUDED HARDWARE DOES NOT FIT APPLICATION.

COMMSCOPE, INC

|         | ● 2016 COMMSCOPE, INC.CONFIDENTIAL NOTICE: THESE DRAWINGS AND SPECIFICATIONS ARE THE PROPRIATARY PROPERTY OF COMMSCOPE, INC.AND MAY BE USED ONLY FOR THE SPECIFIC PURPOSE AUTHORIZED IN WRITING BY COMMSCOPE, INC.  ALL DIM