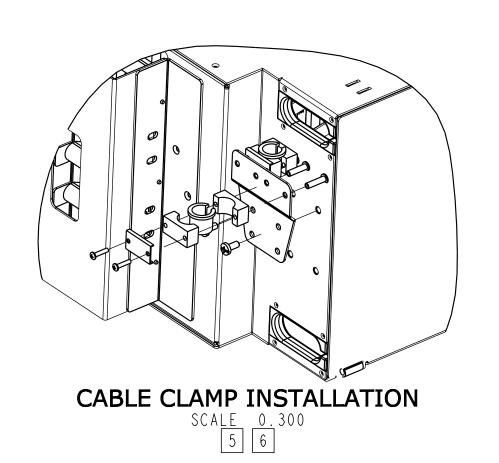

## NOTES:

- 4 INSTALL VCG ON BRACKET USING INCLUDED SCREWS.

  MAKE SURE VCG'S ORIENTATION IS AS SHOWN BECAUSE ONE
  IS FOR THE RIGHT SIDE AND THE OTHER ONE IS FOR THE
  LEFT SIDE.
- 5 CABLE CLAMP INSTALLATION DETAIL ONLY APPLIES TO MODULES SHIPPED WITH NO CABLE ASSEMBLED IN TO MODULE.
- 3 DIFFERENT GROMMETS ARE INCLUDED WITH MODULE.
  USE INCLUDED GROMMET THAT BEST FITS THE APPLICATION,
  IF YOKES ALONE DO NOT HOLD CABLE IN PLACE.
- 7. ADDITIONAL YOKES AND GROMMETS CAN BE ORDERED FROM ADCIF INCLUDED HARDWARE DOES NOT FIT APPLICATION.