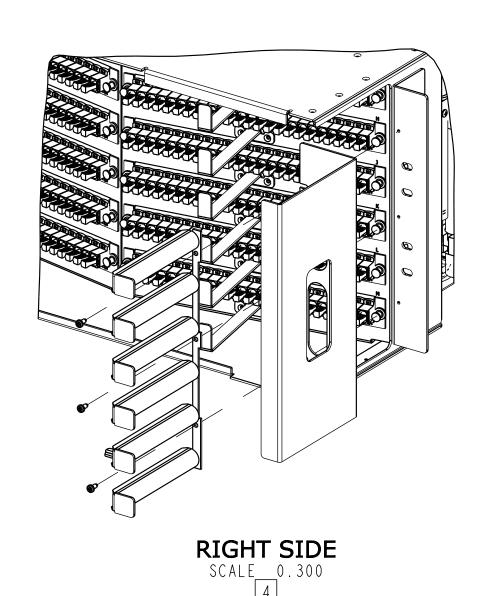

## NOTES:

- 4 INSTALL VCG ON BRACKET USING INCLUDED SCREWS.

  MAKE SURE VCG'S ORIENTATION IS AS SHOWN BECAUSE ONE
  IS FOR THE RIGHT SIDE AND THE OTHER ONE IS FOR THE
  LEFT SIDE.
- 5 CABLE CLAMP INSTALLATION DETAIL ONLY APPLIES TO MODULES SHIPPED WITH NO CABLE ASSEMBLED IN TO MODULE.
- 3 DIFFERENT GROMMETS ARE INCLUDED WITH MODULE.
  USE INCLUDED GROMMET THAT BEST FITS THE APPLICATION,
  IF YOKES ALONE DO NOT HOLD CABLE IN PLACE.
- 7. ADDITIONAL YOKES AND GROMMETS CAN BE ORDERED FROM ADCIF INCLUDED HARDWARE DOES NOT FIT APPLICATION.