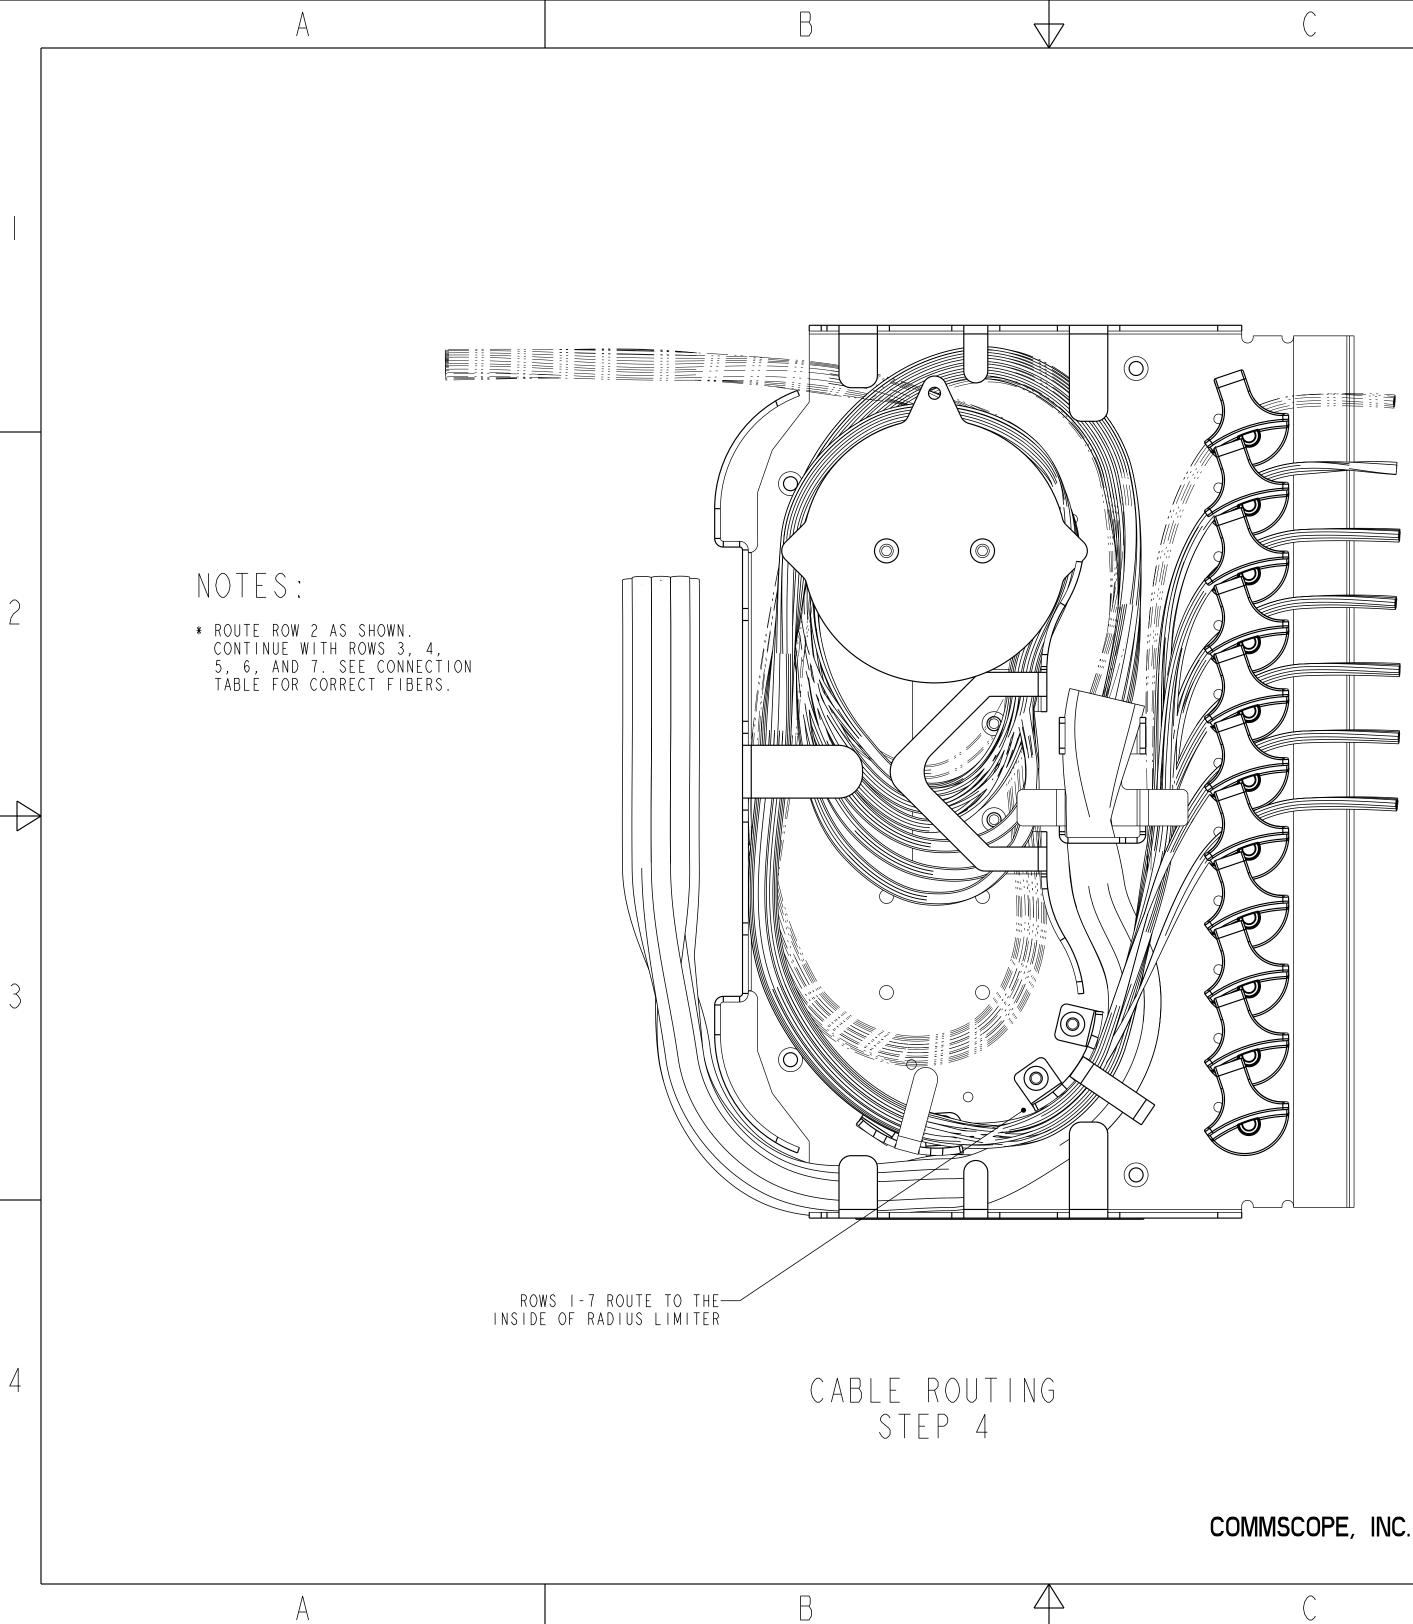

## NOTES:

I REMOVE EXISTING RIGHT TRAY AND REPLACE WITH ITEM OOI AS SHOWN.

2 SEE SHEET 2, FANOUT BRACKET DETAIL.

- 3. PREPARE AND ROUTE CABLE ASSEMBLIES AS SHOWN IN USER MANUAL WITH NGF TERMINAL BLOCK.
- 4 SHOW 4 CABLE CLAMPS ONLY REFERENCE.