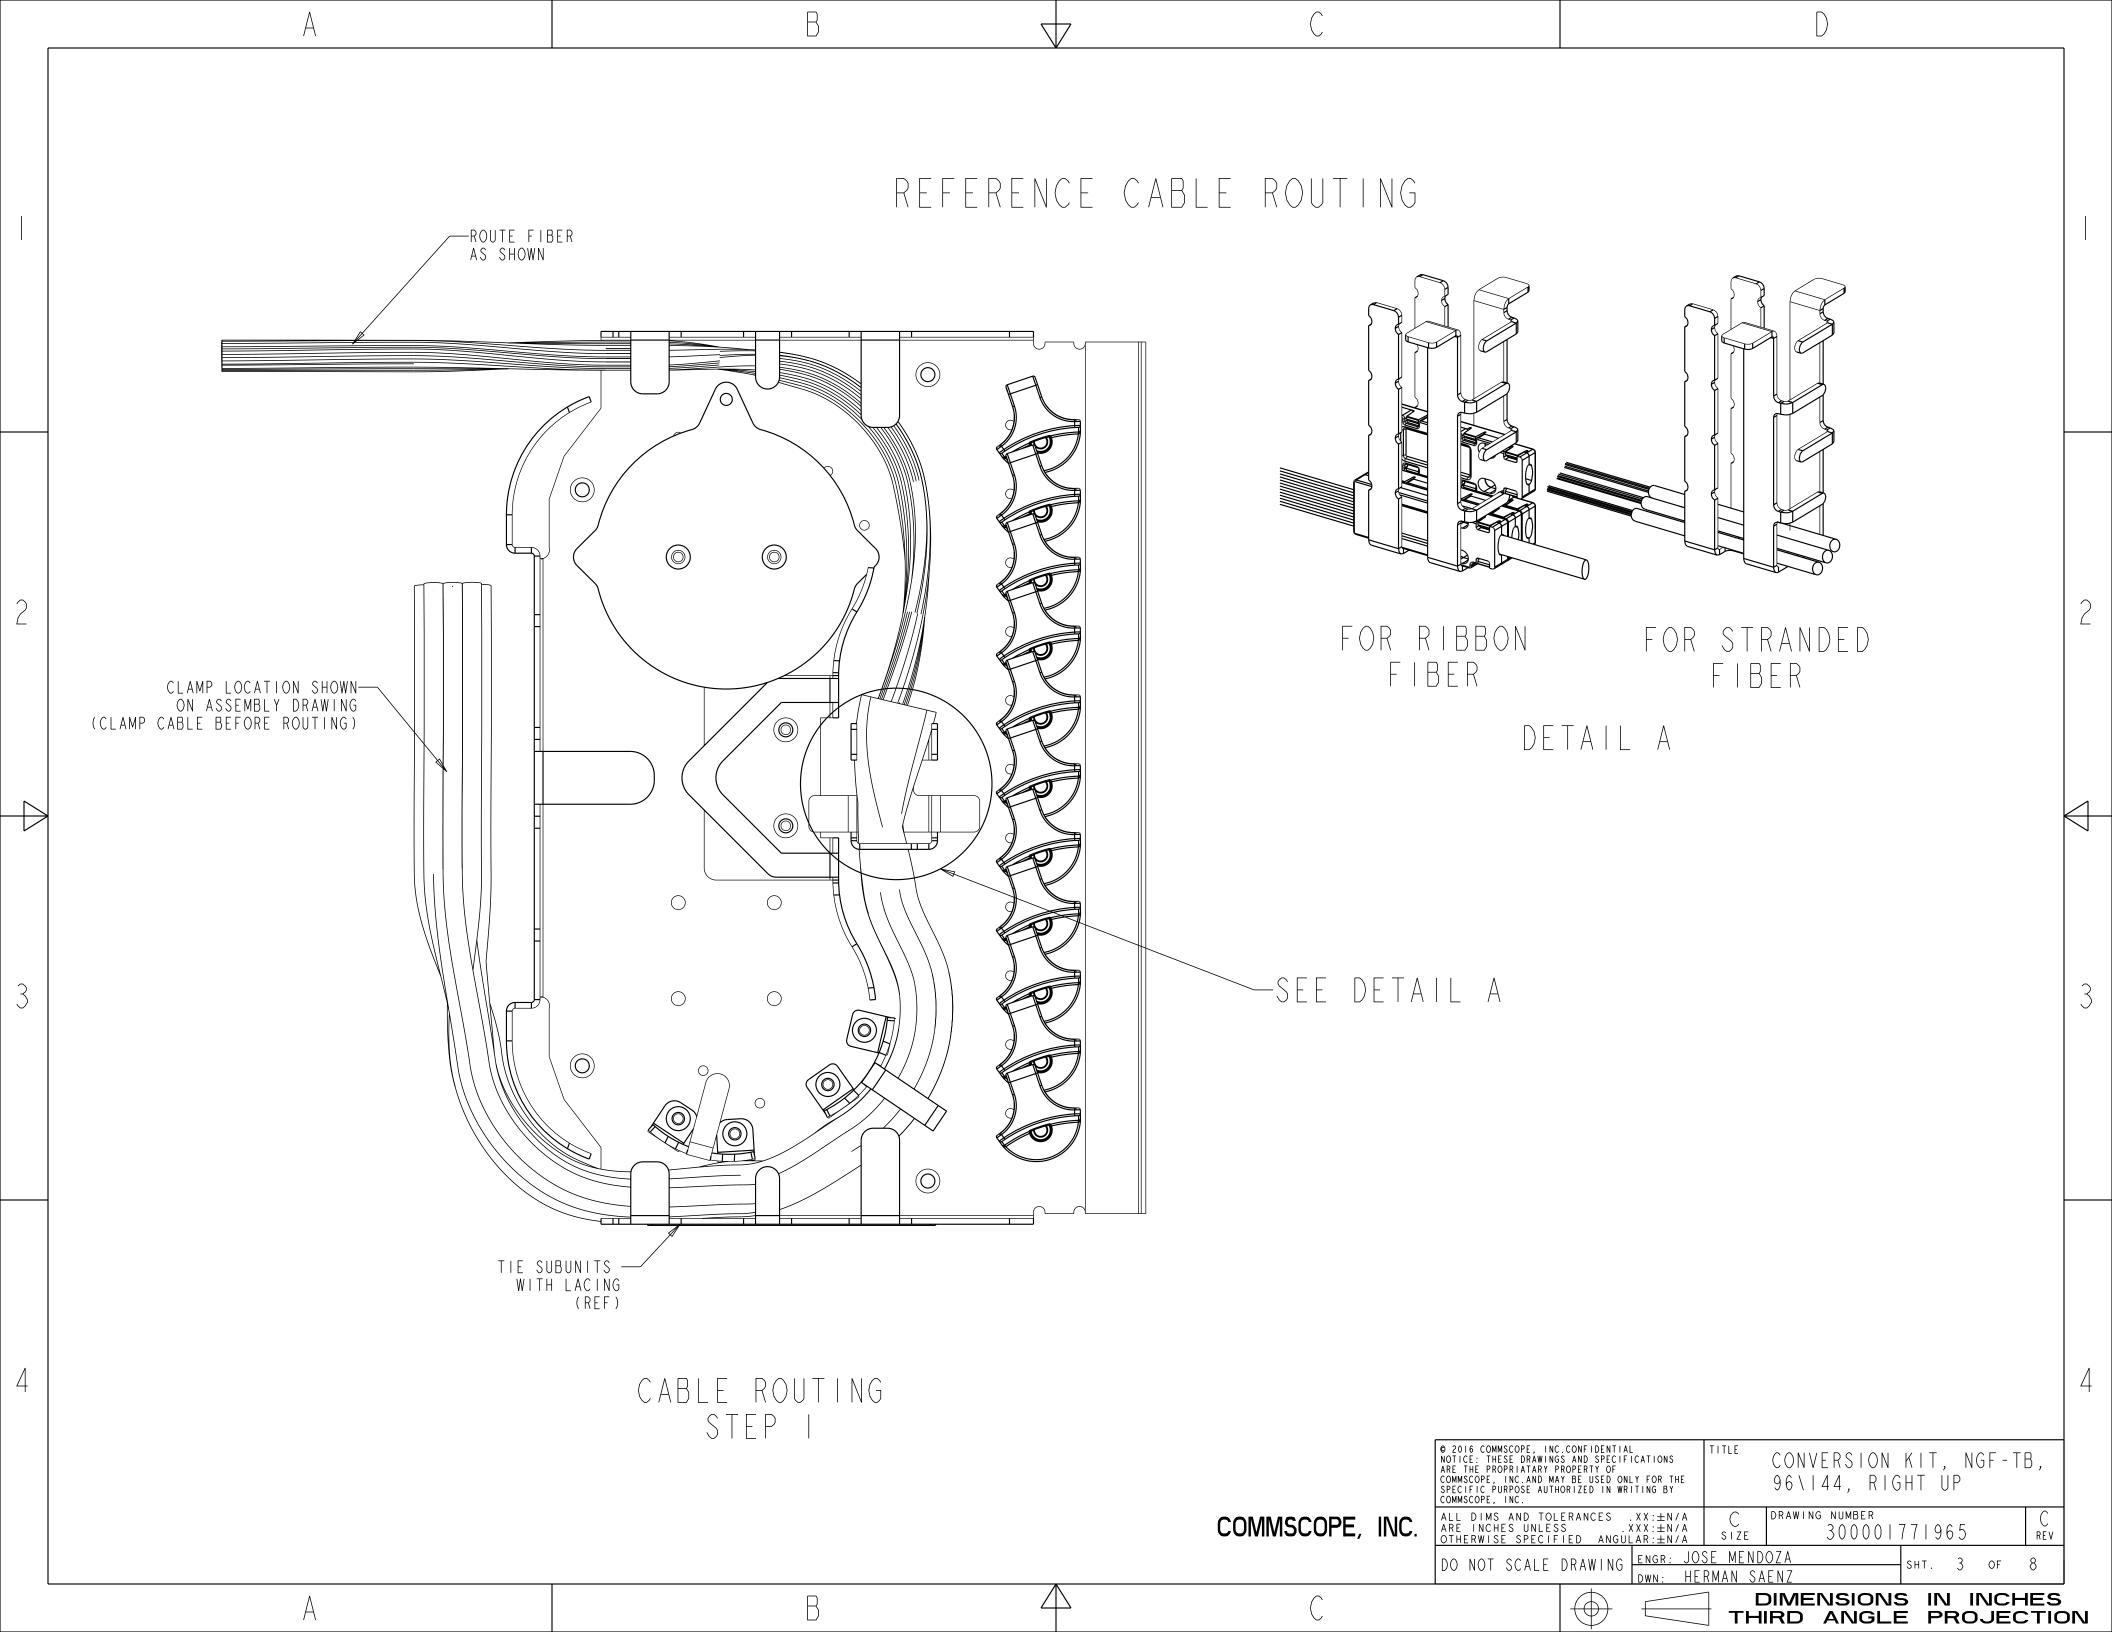

## FINISHED CABLE ROUTI

В

4

 $\left( \right)$ 

## NOTES:

А

2

3

4

А

- \* AFTER INSTALLING CABLE, EXTEND ALL ADAPTER PACKS. ADJUST SLACK LOOP AS NECESSARY.
- \* PUSH ADAPTER PACKS BACK IN, CHECK FIBER FOR BENDS. REDRESS FIBERS IF NECESSARY.

|                                                                                                                                                                                                                                                                                                                                                                                                                                                                                                                                         | 2                   |
|-----------------------------------------------------------------------------------------------------------------------------------------------------------------------------------------------------------------------------------------------------------------------------------------------------------------------------------------------------------------------------------------------------------------------------------------------------------------------------------------------------------------------------------------|---------------------|
|                                                                                                                                                                                                                                                                                                                                                                                                                                                                                                                                         | $\checkmark$ $\sim$ |
| ING         Order commscope, inc.confidential<br>notice: these drawings and specifications<br>are the propriatary property of<br>specific fuelsed only for the<br>specific purpose authorized in writing by<br>COMMSCOPE, INC.       Title<br>CONVERSION KIT, NGF-TB,<br>96\144, RIGHT UP         COMMSCOPE, INC.       All DIMS and ToLERANCESXX: #N/A<br>ARE INCHES SPECIFIED AUGULAR: #N/A<br>OTHERWISE SPECIFIED AUGULAR: #N/A<br>OTHERWISE SPECIFIED AUGULAR: #N/A<br>DO NOT SCALE DRAWING ENGR: JOSE MENDOZA<br>DWN: HERMAN SAENZ | 4                   |