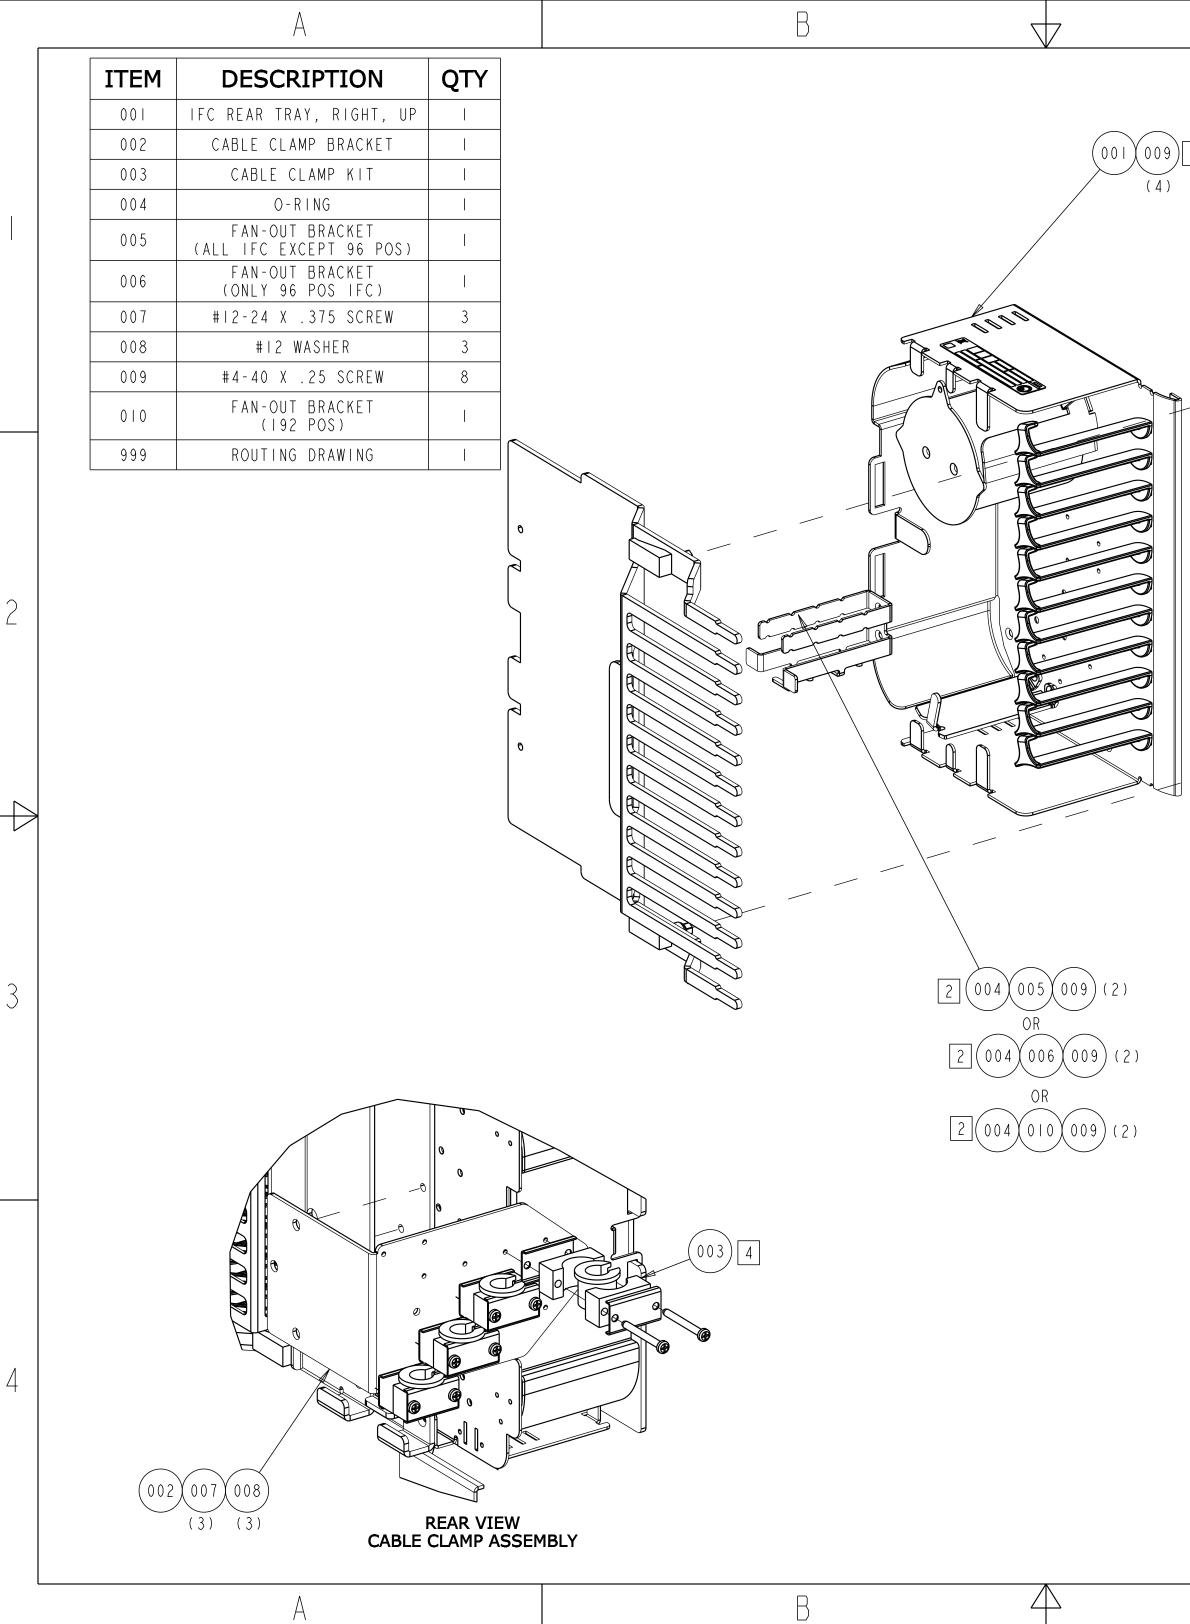

## NOTES:

I REMOVE EXISTING RIGHT TRAY AND REPLACE WITH ITEM OOI AS SHOWN.

2 SEE SHEET 2, FANOUT BRACKET DETAIL.

- 3. PREPARE AND ROUTE CABLE ASSEMBLIES AS SHOWN IN USER MANUAL WITH NGF TERMINAL BLOCK.
- 4 SHOW 4 CABLE CLAMPS ONLY REFERENCE.