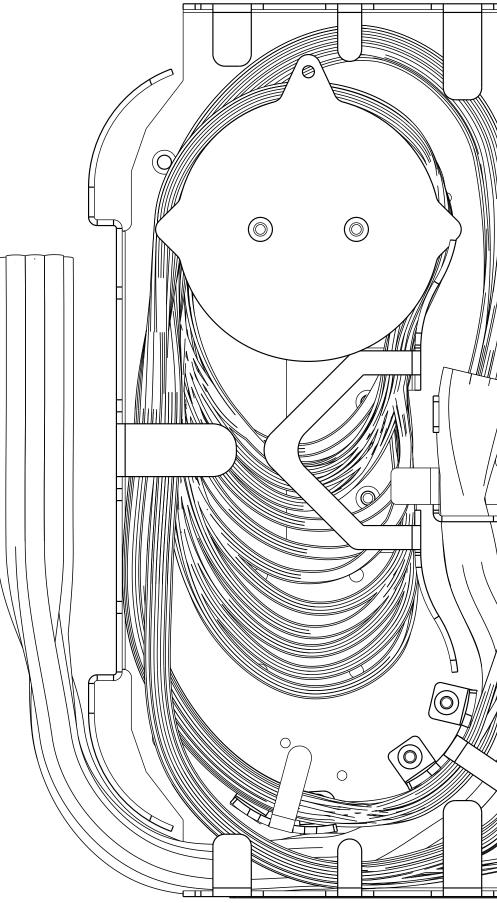

## NOTES:

А

2

3

4

А

- \* AFTER INSTALLING CABLE, EXTEND ALL ADAPTER PACKS. ADJUST SLACK LOOP AS NECESSARY.
- \* PUSH ADAPTER PACKS BACK IN, CHECK FIBER FOR BENDS. REDRESS FIBERS IF NECESSARY.

|                                                                                                                                                                                                                                                                                                                                                                                                                                                                                                                                         | 2                   |
|-----------------------------------------------------------------------------------------------------------------------------------------------------------------------------------------------------------------------------------------------------------------------------------------------------------------------------------------------------------------------------------------------------------------------------------------------------------------------------------------------------------------------------------------|---------------------|
|                                                                                                                                                                                                                                                                                                                                                                                                                                                                                                                                         | $\checkmark$ $\sim$ |
| ING         Order commscope, inc.confidential<br>notice: these drawings and specifications<br>are the propriatary property of<br>specific fuelsed only for the<br>specific purpose authorized in writing by<br>COMMSCOPE, INC.       Title<br>CONVERSION KIT, NGF-TB,<br>96\144, RIGHT UP         COMMSCOPE, INC.       All DIMS and ToLERANCESXX: #N/A<br>ARE INCHES SPECIFIED AUGULAR: #N/A<br>OTHERWISE SPECIFIED AUGULAR: #N/A<br>OTHERWISE SPECIFIED AUGULAR: #N/A<br>DO NOT SCALE DRAWING ENGR: JOSE MENDOZA<br>DWN: HERMAN SAENZ | 4                   |