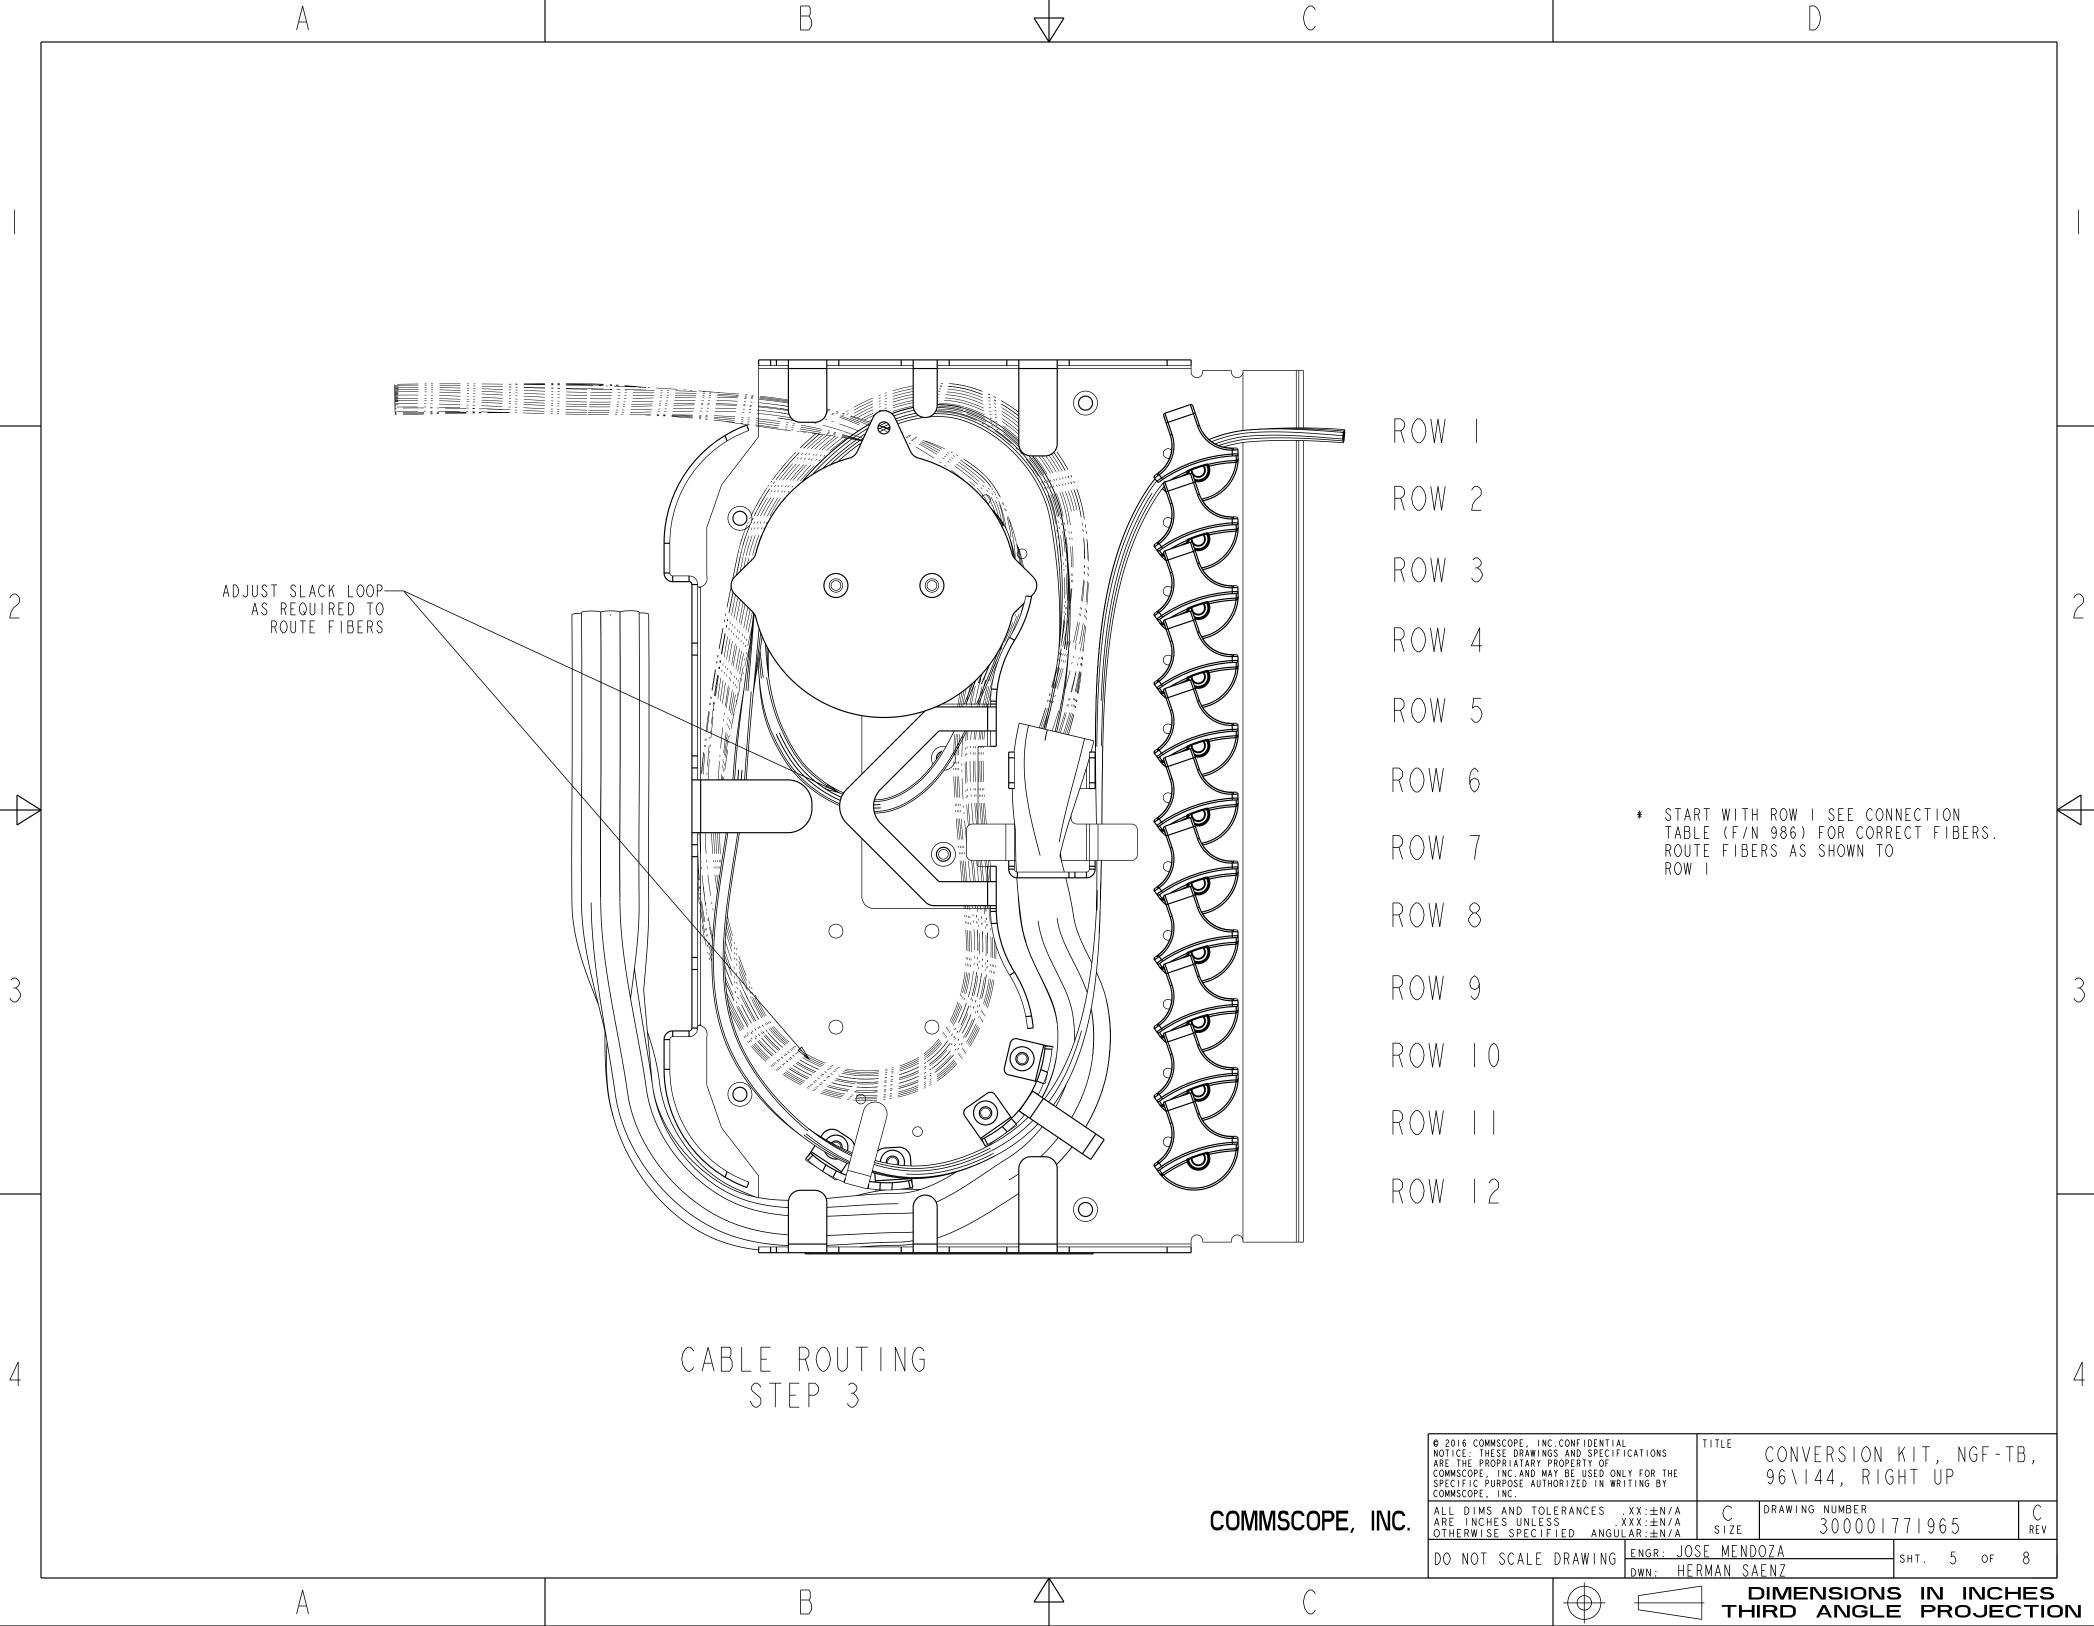

В А

| ROW |    |
|-----|----|
| ROW | 2  |
| ROW | 3  |
| ROW | 4  |
| ROW | 5  |
| ROW | 6  |
| ROW | 7  |
| ROW | 8  |
| ROW | 9  |
| ROW | () |
| ROW |    |
| ROW | 2  |
|     |    |

 $\square$ 

2

3

4

| ROW |    |
|-----|----|
| ROW | 2  |
| ROW | 3  |
| ROW | 4  |
| ROW | 5  |
| ROW | 6  |
| ROW | 7  |
| ROW | 8  |
| ROW | 9  |
| ROW |    |
| ROW |    |
| ROW | 12 |
|     |    |