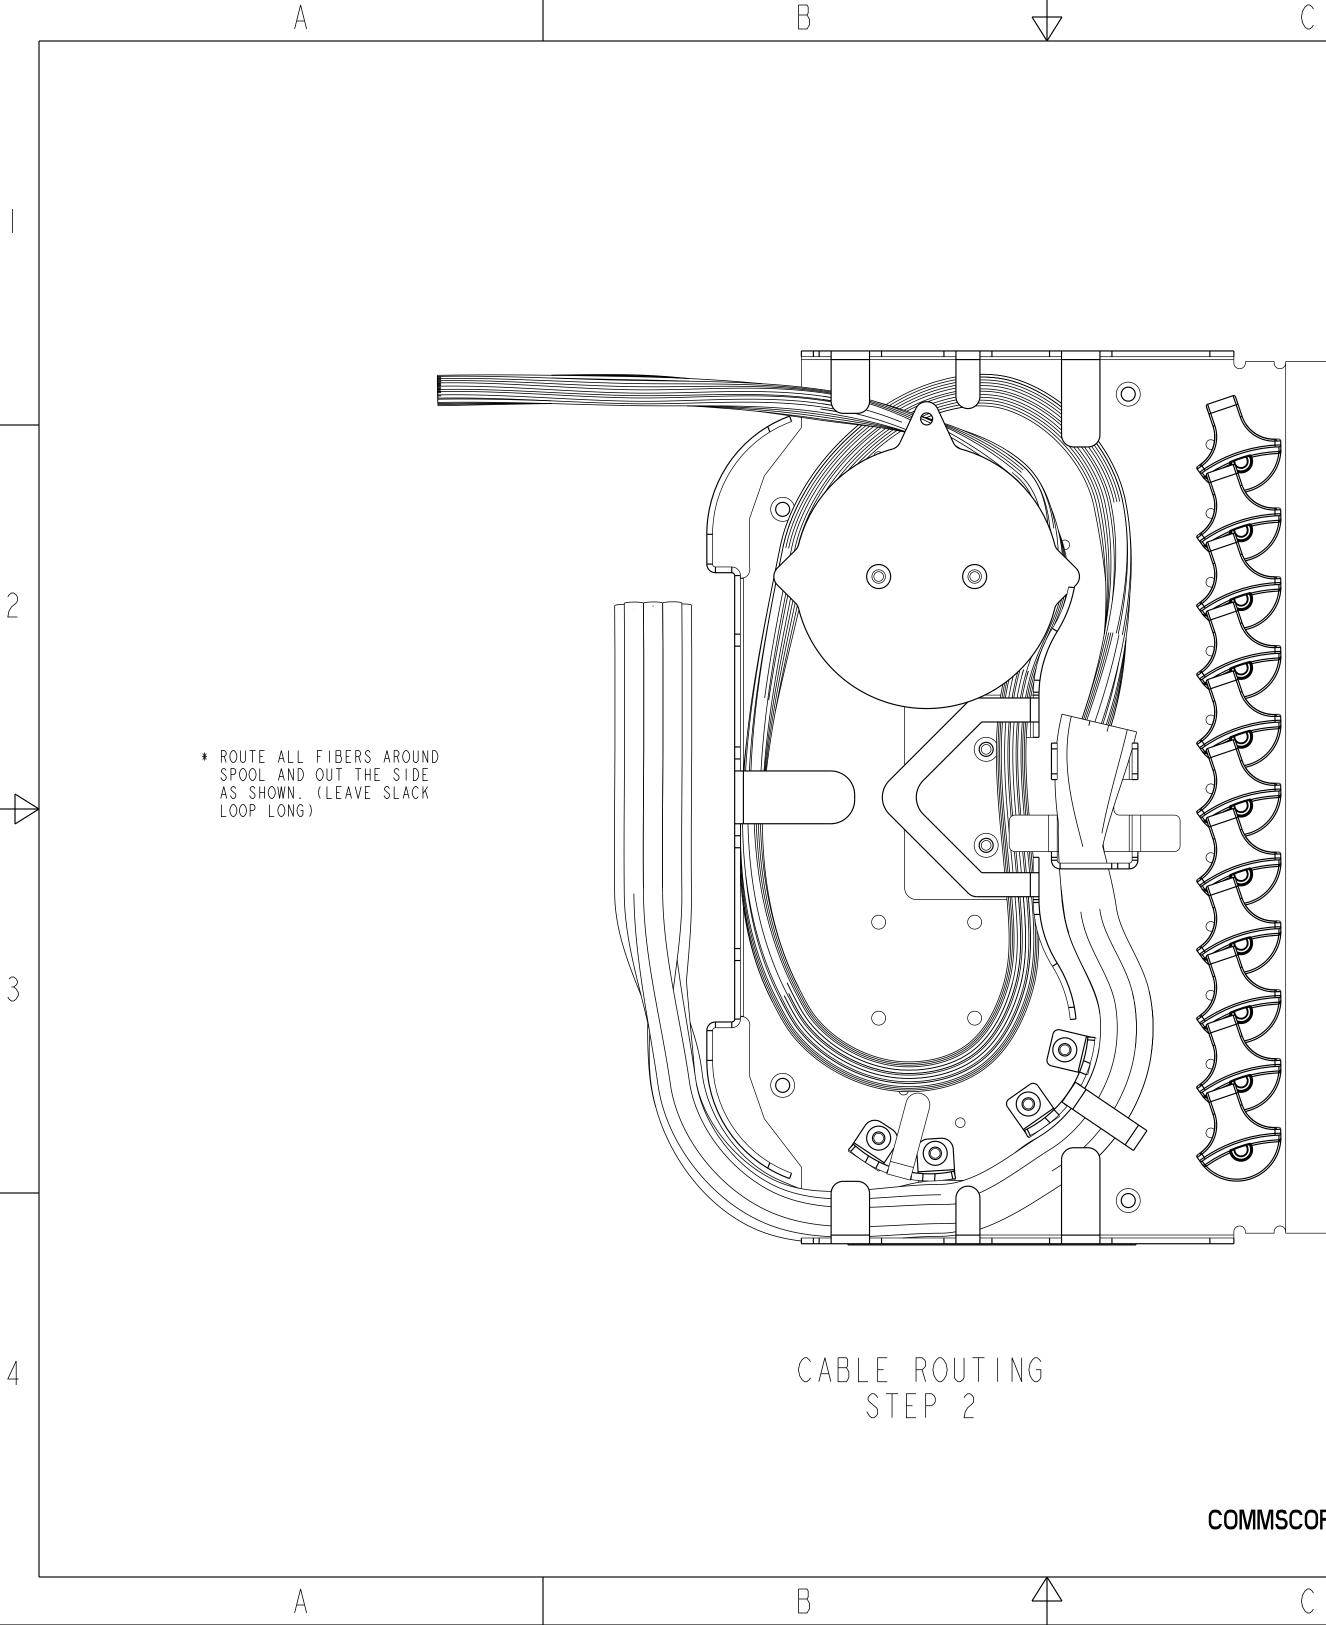

## FINISHED CABLE ROUTI

В

4

 $\left( \right)$ 

## NOTES:

А

2

3

4

А

- \* AFTER INSTALLING CABLE, EXTEND ALL ADAPTER PACKS. ADJUST SLACK LOOP AS NECESSARY.
- \* PUSH ADAPTER PACKS BACK IN, CHECK FIBER FOR BENDS. REDRESS FIBERS IF NECESSARY.

|                                                                                                                                                                                                                                                                                                                                                                                                                                                                                                                                         | 2                   |
|-----------------------------------------------------------------------------------------------------------------------------------------------------------------------------------------------------------------------------------------------------------------------------------------------------------------------------------------------------------------------------------------------------------------------------------------------------------------------------------------------------------------------------------------|---------------------|
|                                                                                                                                                                                                                                                                                                                                                                                                                                                                                                                                         | $\checkmark$ $\sim$ |
| ING         Order commscope, inc.confidential<br>notice: these drawings and specifications<br>are the propriatary property of<br>specific fuelsed only for the<br>specific purpose authorized in writing by<br>COMMSCOPE, INC.       Title<br>CONVERSION KIT, NGF-TB,<br>96\144, RIGHT UP         COMMSCOPE, INC.       All DIMS and ToLERANCESXX: #N/A<br>ARE INCHES SPECIFIED AUGULAR: #N/A<br>OTHERWISE SPECIFIED AUGULAR: #N/A<br>OTHERWISE SPECIFIED AUGULAR: #N/A<br>DO NOT SCALE DRAWING ENGR: JOSE MENDOZA<br>DWN: HERMAN SAENZ | 4                   |