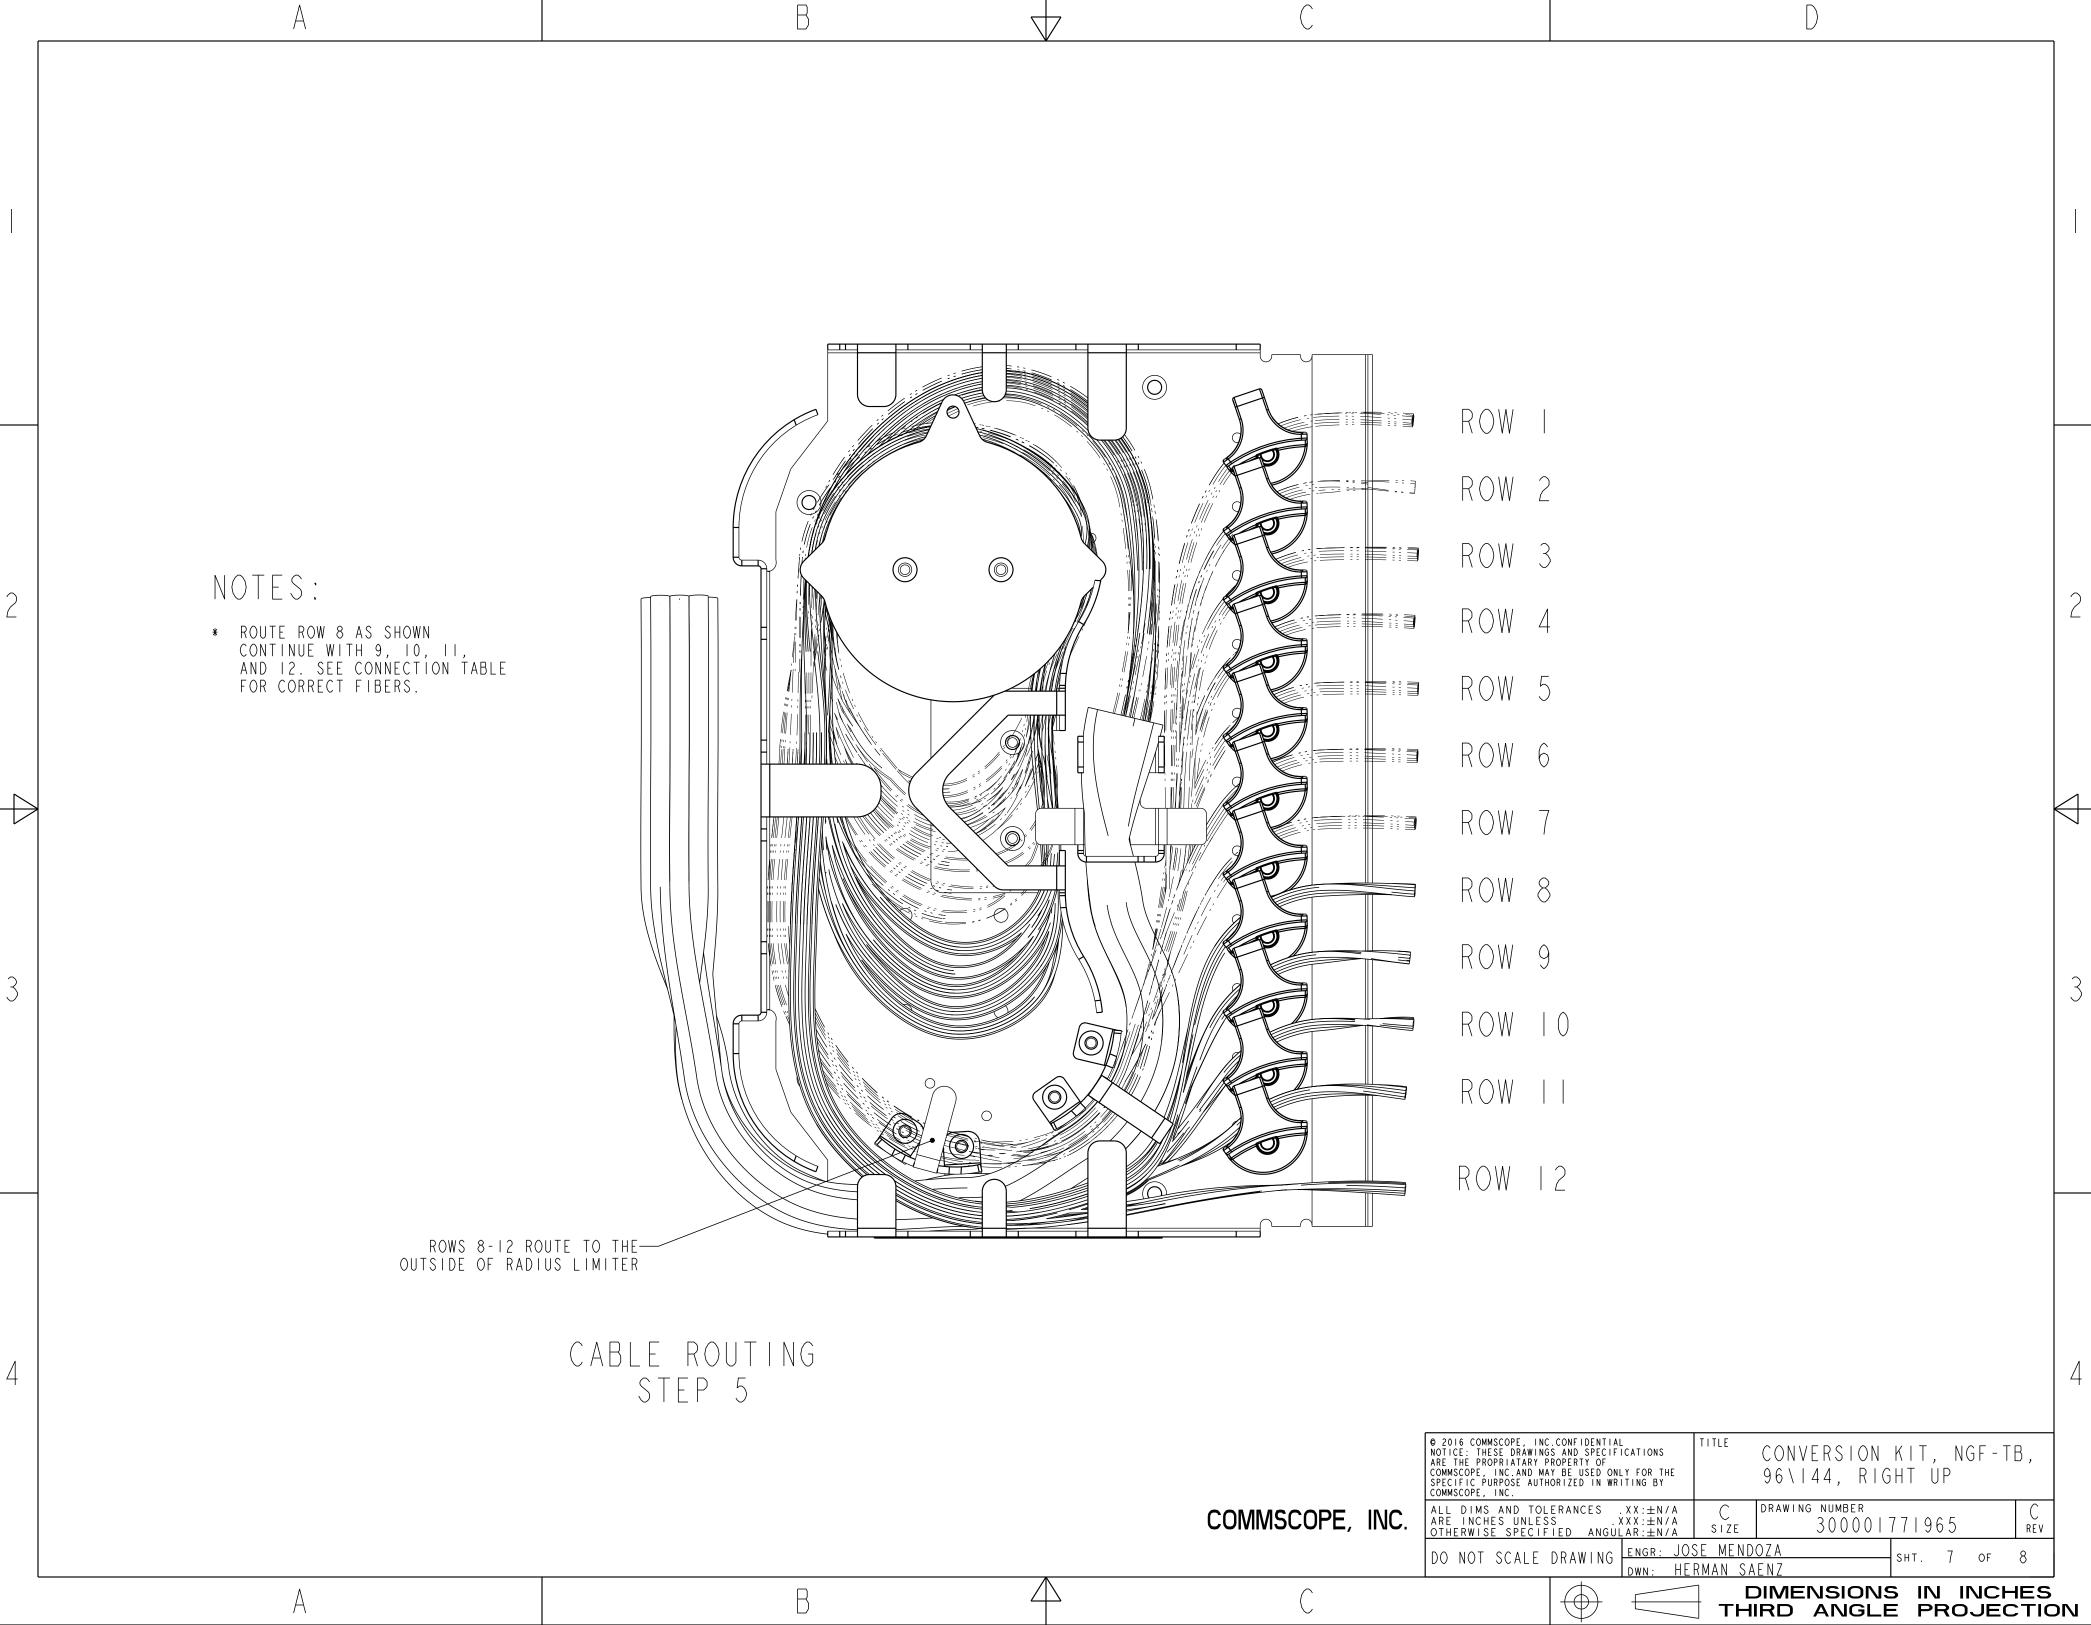

В А

| ROW |    |
|-----|----|
| ROW | 2  |
| ROW | 3  |
| ROW | 4  |
| ROW | 5  |
| ROW | 6  |
| ROW | 7  |
| ROW | 8  |
| ROW | 9  |
| ROW | () |
| ROW |    |
| ROW | 2  |
|     |    |

 $\square$ 

2

3

4

| ROW |    |
|-----|----|
| ROW | 2  |
| ROW | 3  |
| ROW | 4  |
| ROW | 5  |
| ROW | 6  |
| ROW | 7  |
| ROW | 8  |
| ROW | 9  |
| ROW |    |
| ROW |    |
| ROW | 12 |
|     |    |