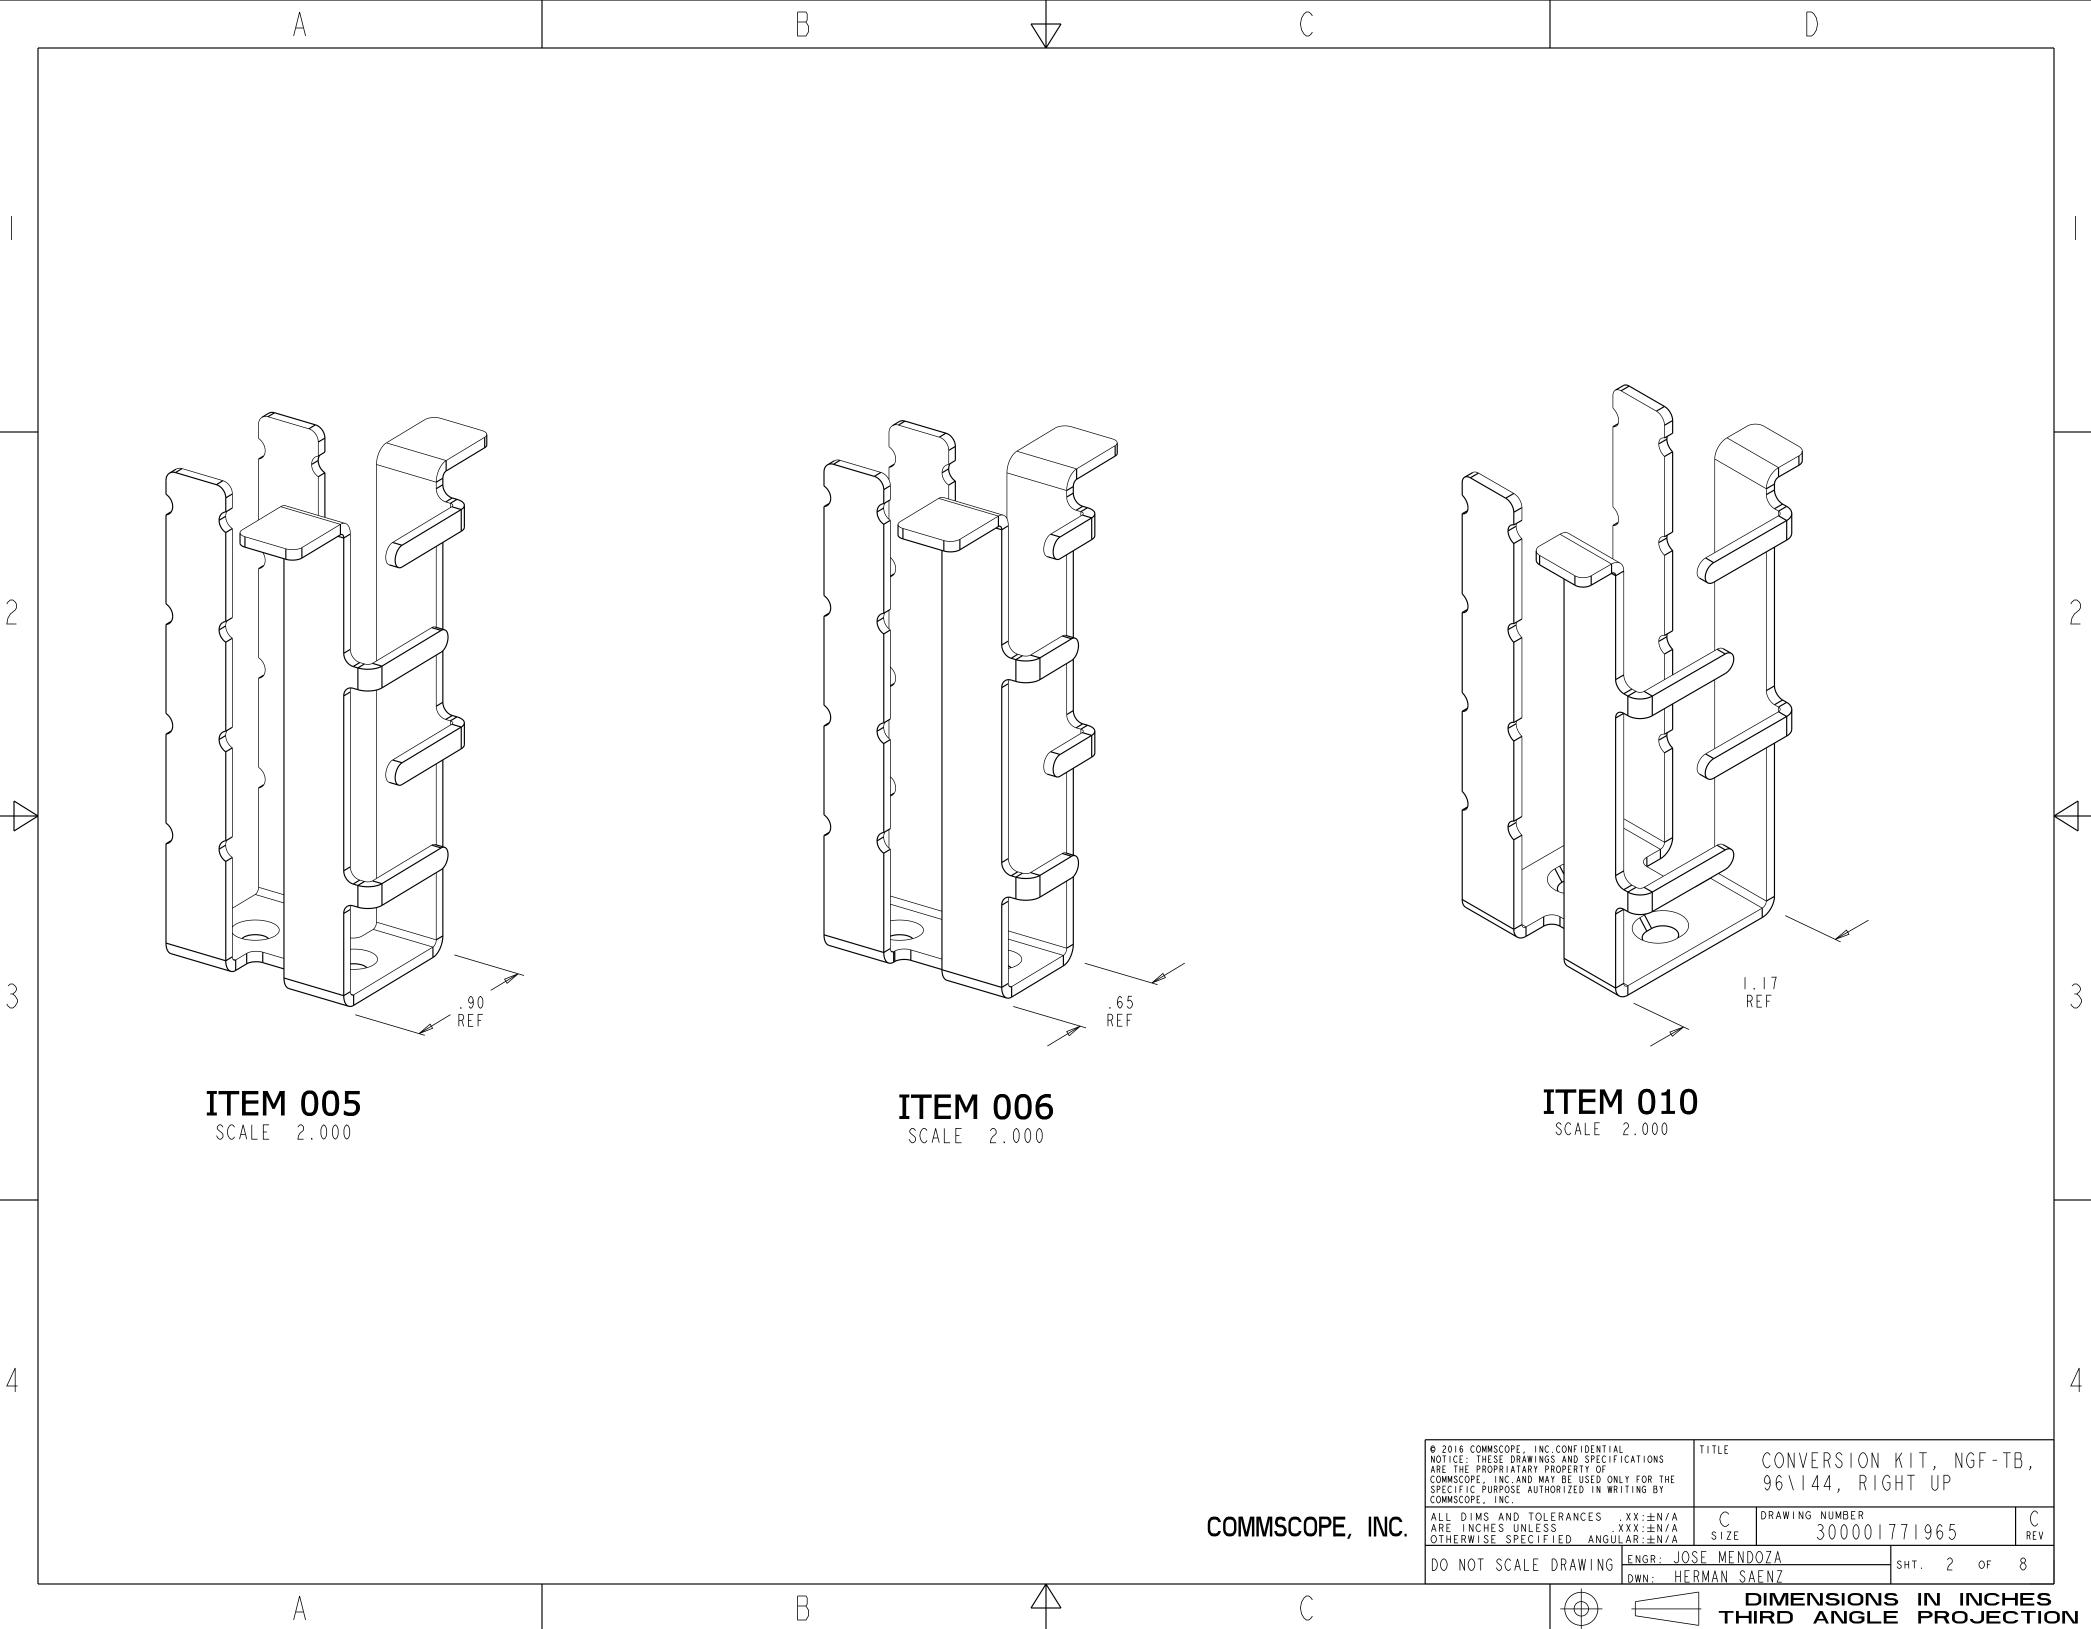

## NOTES:

I REMOVE EXISTING RIGHT TRAY AND REPLACE WITH ITEM OOI AS SHOWN.

2 SEE SHEET 2, FANOUT BRACKET DETAIL.

- 3. PREPARE AND ROUTE CABLE ASSEMBLIES AS SHOWN IN USER MANUAL WITH NGF TERMINAL BLOCK.
- 4 SHOW 4 CABLE CLAMPS ONLY REFERENCE.