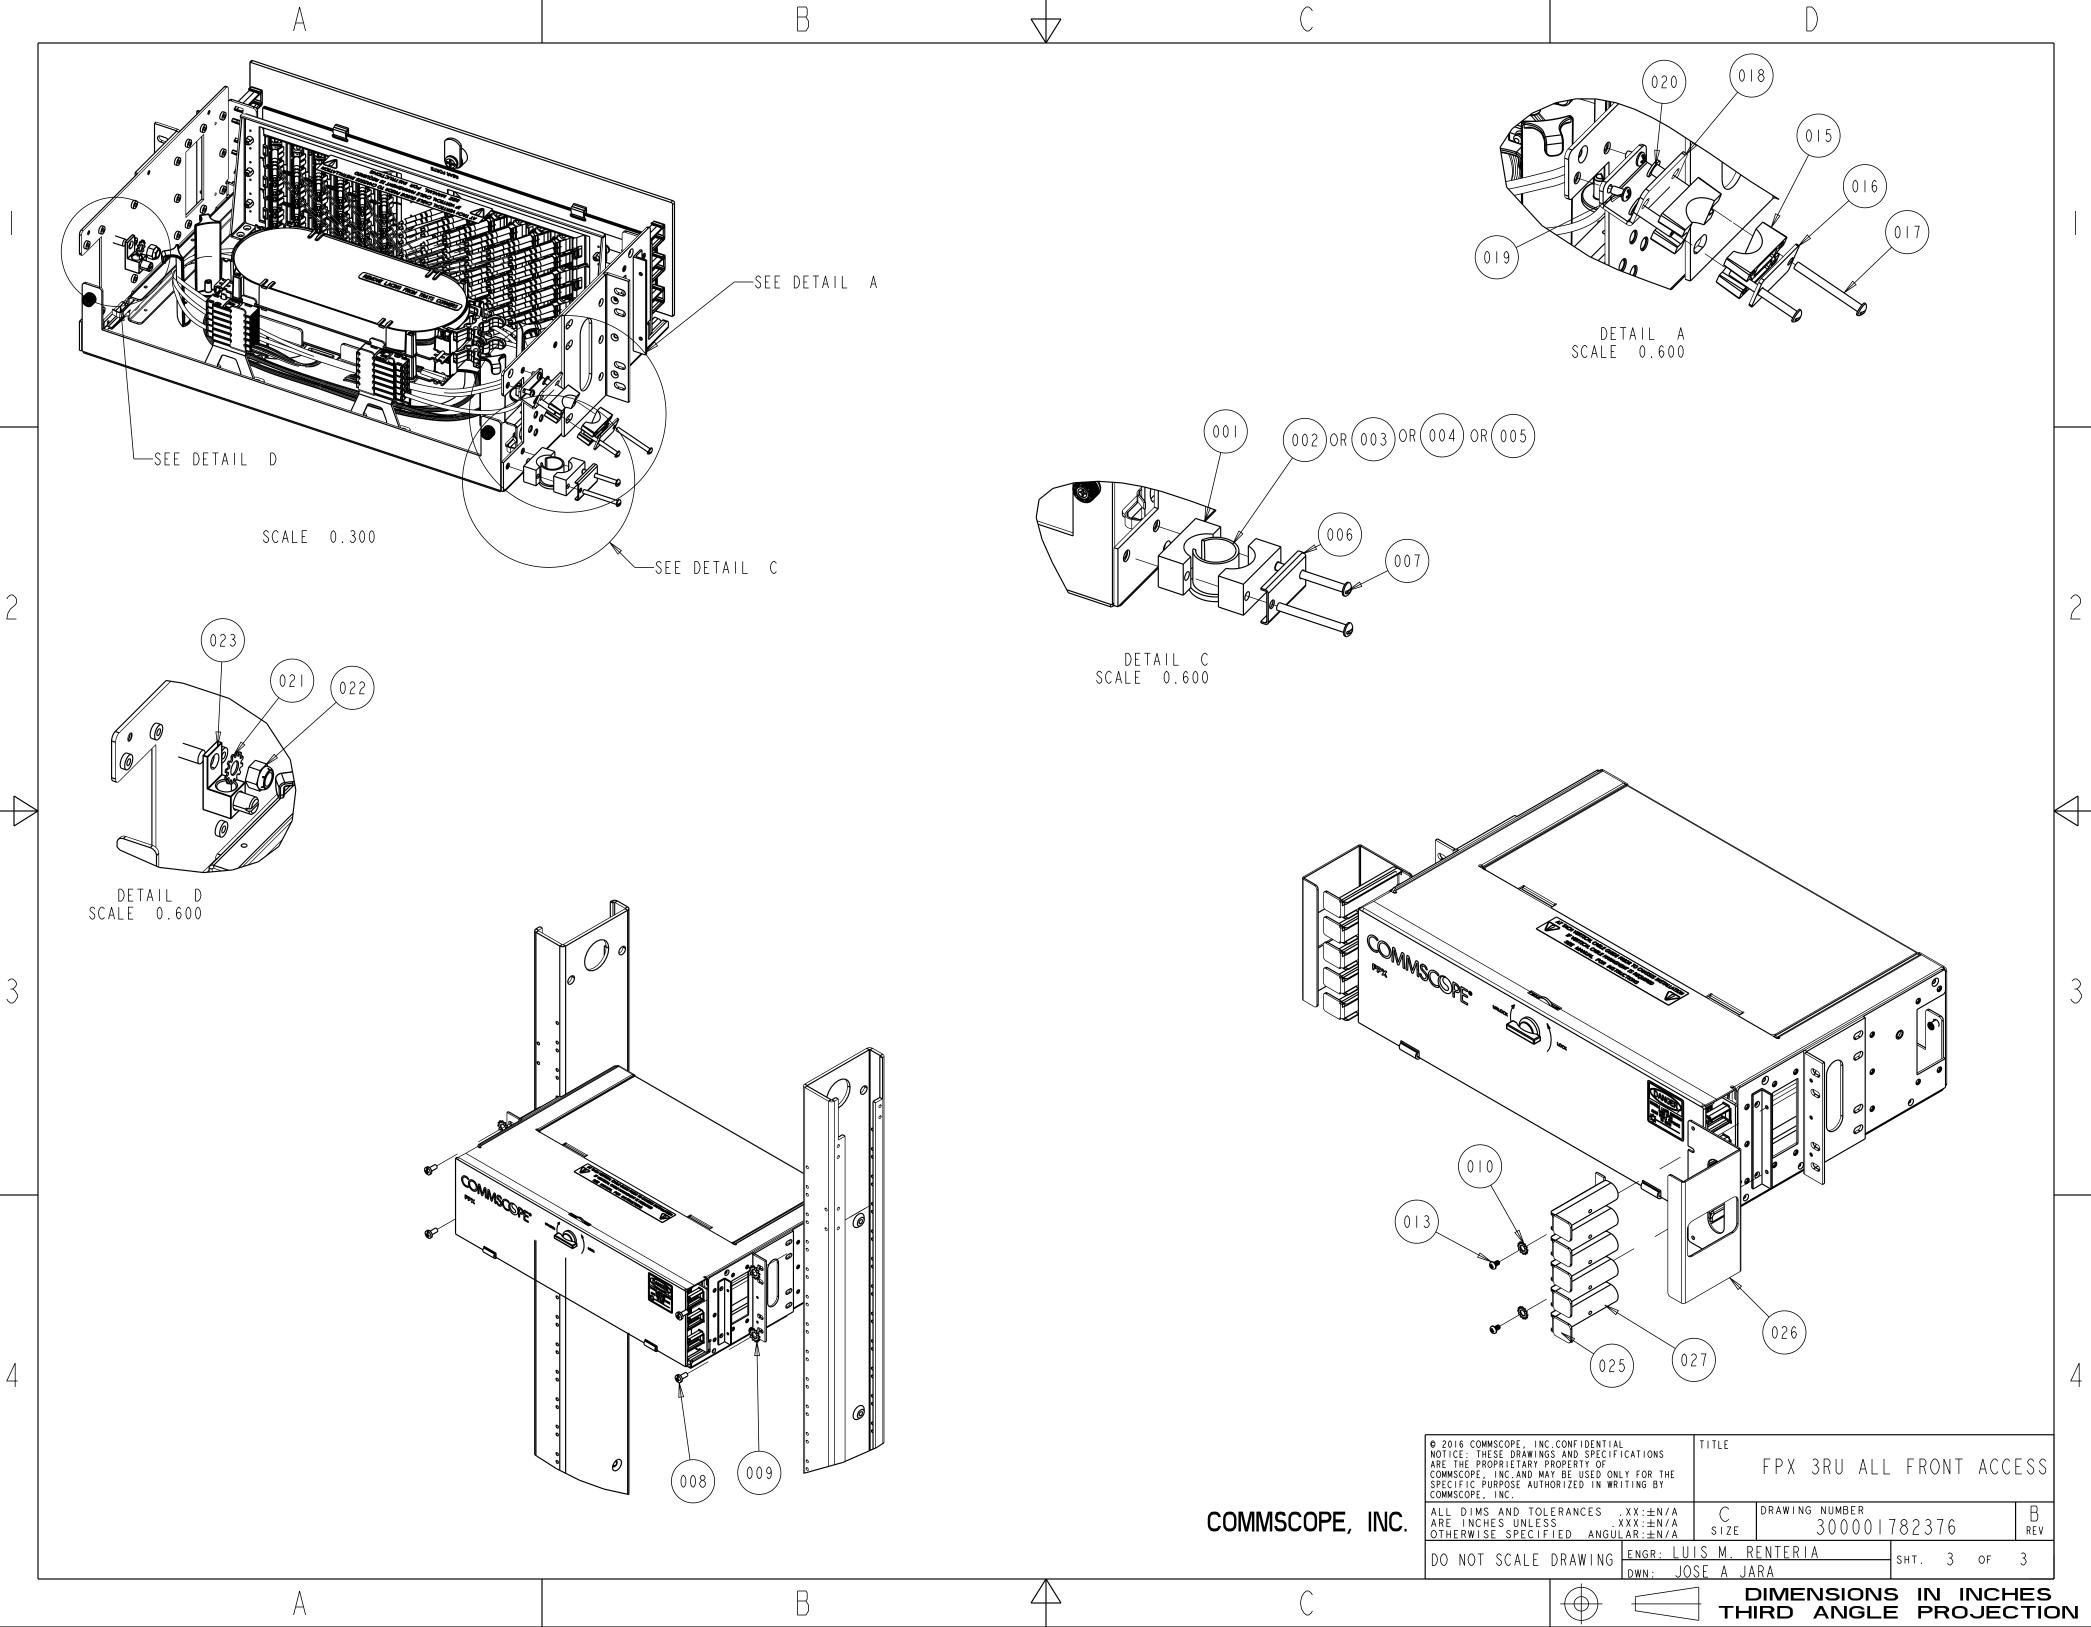

3

4

A

**RIGHT VIEW** 

|                                                                                                                                                                                                                                   | PART LIST   |                                |              |
|-----------------------------------------------------------------------------------------------------------------------------------------------------------------------------------------------------------------------------------|-------------|--------------------------------|--------------|
|                                                                                                                                                                                                                                   | ΙΤΕΜ        | DESCRIPTION                    | QTY          |
| (BOTH SIDES)                                                                                                                                                                                                                      | 001         | CLAMP YOKE                     | 4            |
| o v o                                                                                                                                                                                                                             | 002         | GROMMET, CABLE CLAMP .70       | 2            |
|                                                                                                                                                                                                                                   | 003         | GROMMET, CABLE CLAMP .60       | 2            |
|                                                                                                                                                                                                                                   | 004         | GROMMET, CABLE CLAMP .50       | 2            |
|                                                                                                                                                                                                                                   | 005         | GROMMET, CABLE CLAMP .40       | 2            |
|                                                                                                                                                                                                                                   | 006         | CLAMP COVER                    | 2            |
| <del>الع</del>                                                                                                                                                                                                                    | 007         | CLAMP SCREW                    | 4            |
|                                                                                                                                                                                                                                   | 008         | SCREW 12-24X.5                 | 4            |
|                                                                                                                                                                                                                                   | 009         | #12 WASHER                     | 4            |
|                                                                                                                                                                                                                                   | 010         | WASHER                         | 8            |
|                                                                                                                                                                                                                                   | 011         | IO-32 MACHINE SCREW            | 2            |
|                                                                                                                                                                                                                                   | 012         | GROUND WASHER                  | 2            |
|                                                                                                                                                                                                                                   | 013         | 6-32 SCREW                     | 8            |
| 5                                                                                                                                                                                                                                 | 014         | CONVOLUTED TUBING              | 2FT          |
|                                                                                                                                                                                                                                   | 015         | CLAMP YOKE                     | 2            |
|                                                                                                                                                                                                                                   | 016         | CABLE CLAMP COVER              |              |
|                                                                                                                                                                                                                                   | 017         | SCREW 6-32X3/4                 | 2            |
|                                                                                                                                                                                                                                   | 018         | CABLE CLAMP BRACKET            |              |
|                                                                                                                                                                                                                                   | 019         | SCREW 6-32,.250 POU            | 2            |
| 5                                                                                                                                                                                                                                 | 020         | STANDOFF                       | 2            |
|                                                                                                                                                                                                                                   | 021         | WASHER FLAT 1/4 SS             | 2            |
|                                                                                                                                                                                                                                   | 022         | N 25-00  /4-20                 | 2            |
|                                                                                                                                                                                                                                   | 023         | GROUNDING TERMINAL             | 2            |
|                                                                                                                                                                                                                                   | 024         | FOSC400-SPRLTUBE-3/8           | 2            |
|                                                                                                                                                                                                                                   | 025         | VCG                            | 2            |
|                                                                                                                                                                                                                                   | 026         | CABLE SHIELD                   | 2            |
|                                                                                                                                                                                                                                   | 027         | EDGE PROTECTOR                 | 10           |
| © 2016 COMMSCOPE, INC.CONFIDENTIAL<br>NOTICE: THESE DRAWINGS AND SPECIFICATIONS<br>ARE THE PROPRIETARY PROPERTY OF<br>COMMSCOPE, INC.AND MAY BE USED ONLY FOR THE<br>SPECIFIC PURPOSE AUTHORIZED IN WRITING BY<br>COMMSCOPE, INC. | TITLE       | FPX 3RU ALL FRONT A            | CCES         |
| ALL DIMS AND TOLERANCES .XX:±N/A<br>ARE INCHES UNLESS .XXX:±N/A<br>OTHERWISE SPECIFIED ANCHART                                                                                                                                    | C<br>s i ze | drawing number<br>300001782376 | E            |
| DO NOT SCALE DRAWING ENGR: LUI                                                                                                                                                                                                    |             | RENTERIA SHT.   OF             |              |
| DO NOT SCALE DRAWING DWN: JOSE A JARA                                                                                                                                                                                             |             |                                | $\checkmark$ |