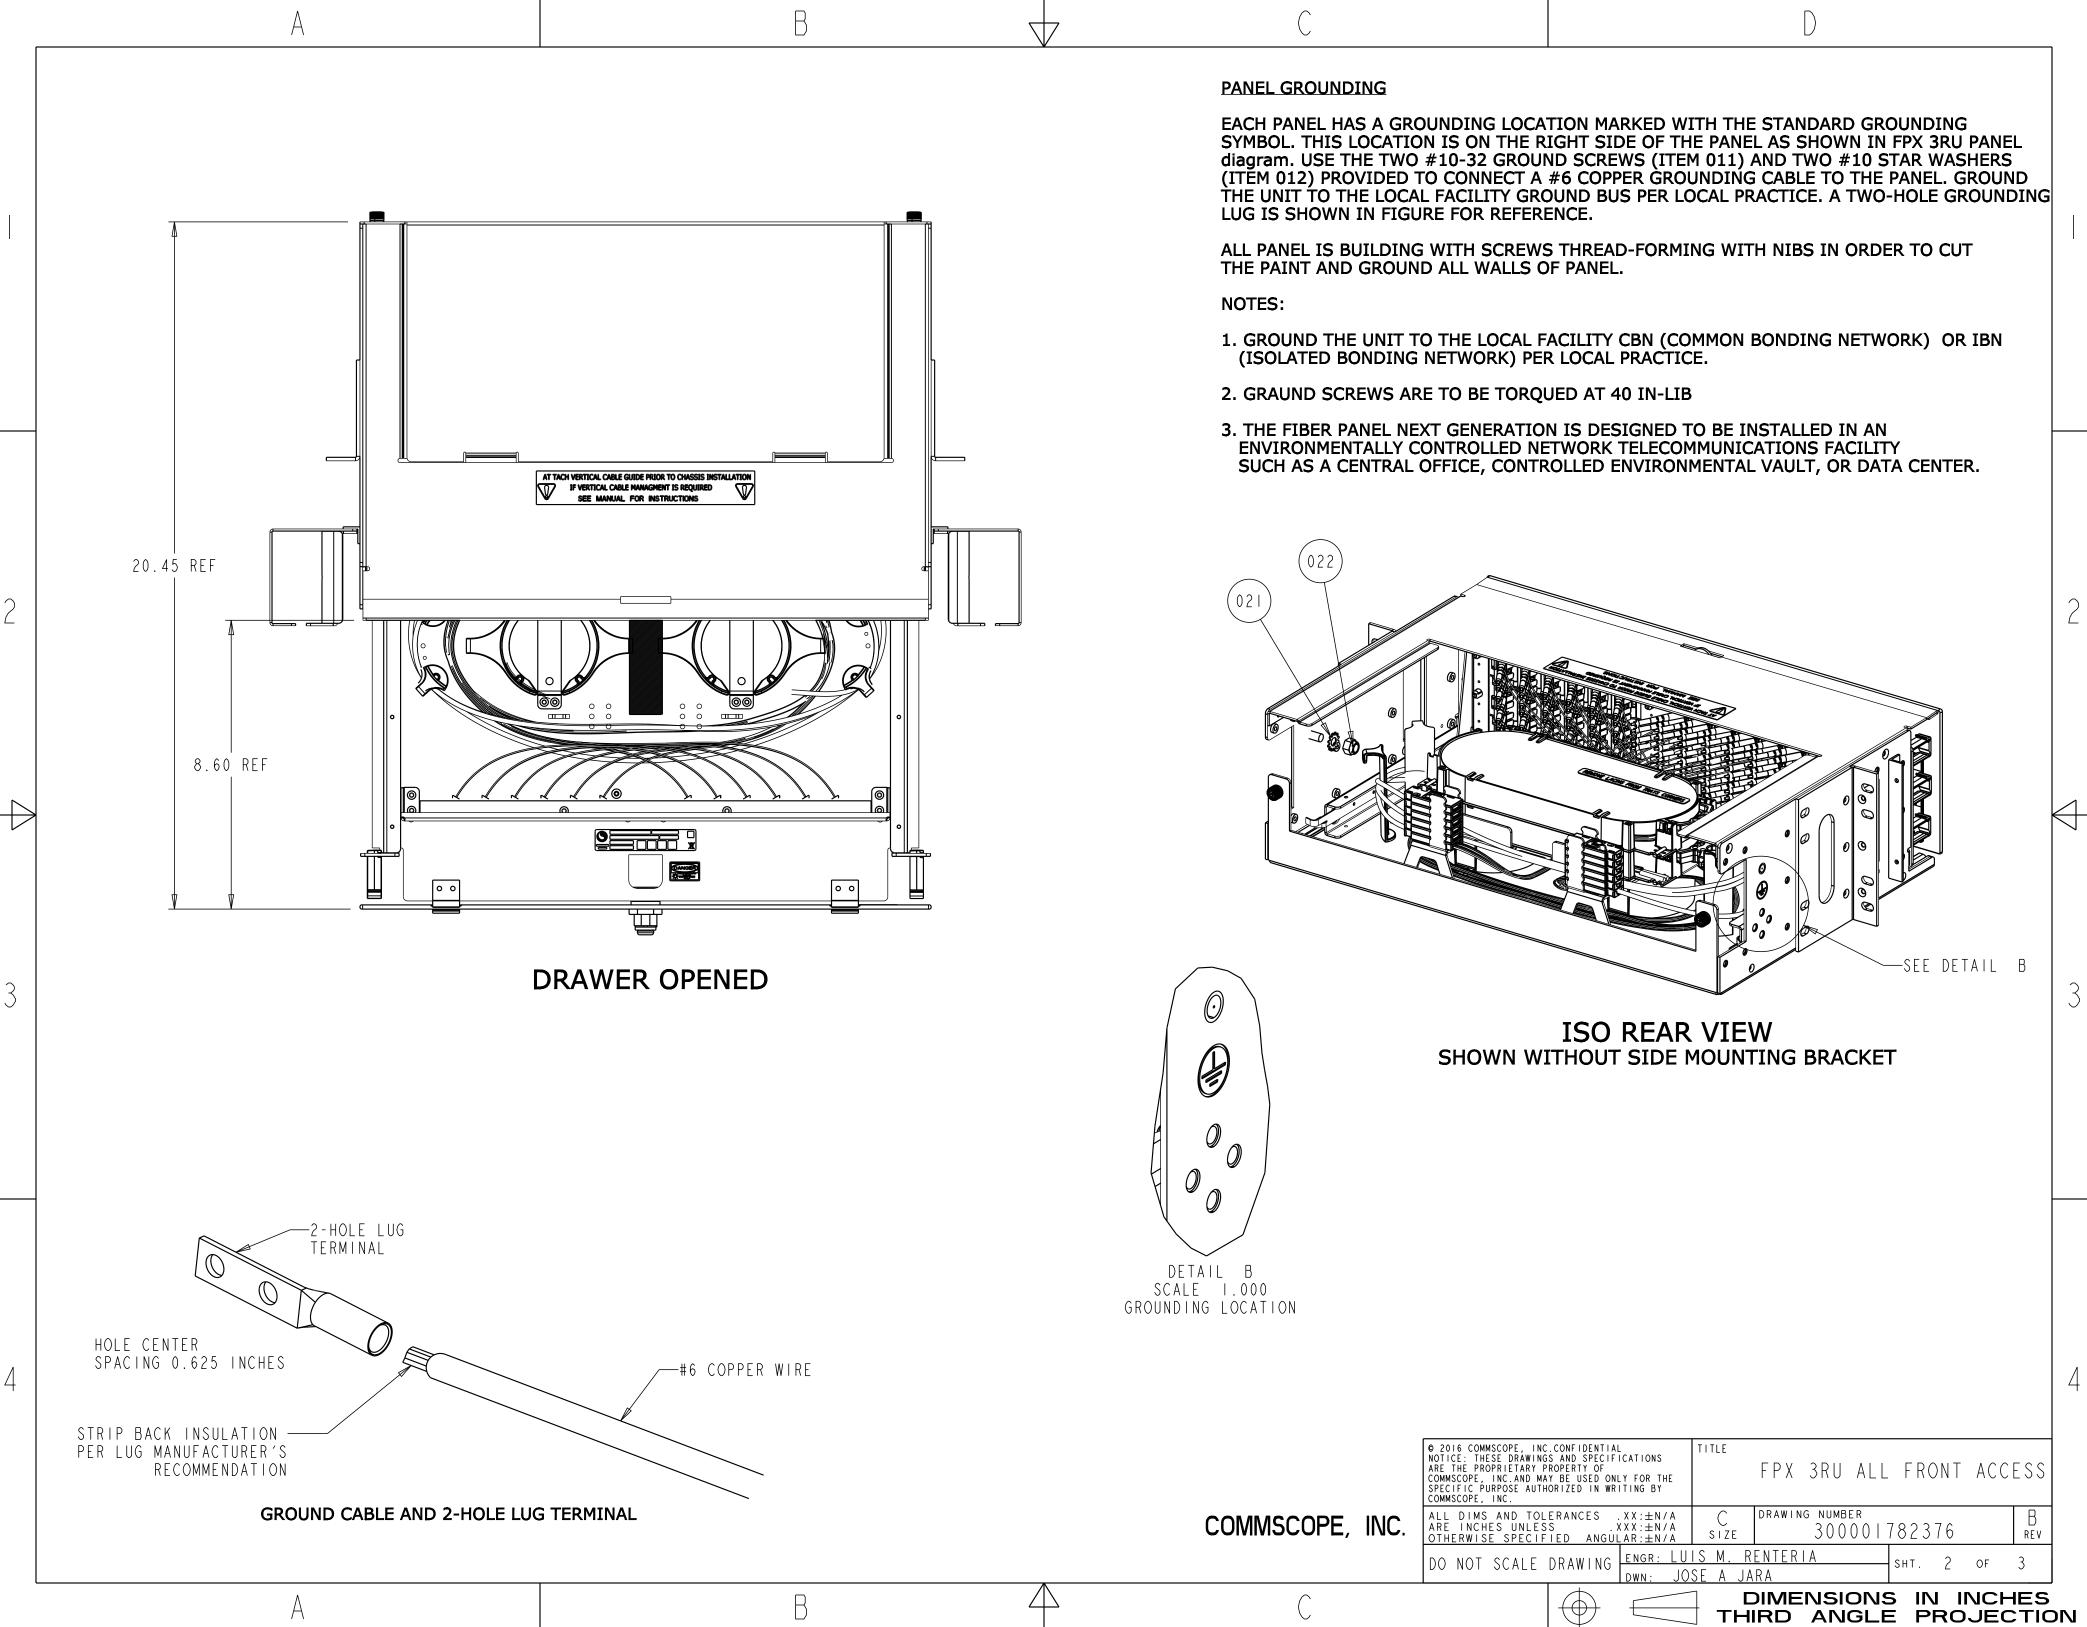

| C<br>s i ze | drawing number<br>300001782376 | E            |
| DO NOT SCALE DRAWING ENGR: LUI                                                                                                                                                                                                    |             | RENTERIA SHT.   OF             |              |
| DO NOT SCALE DRAWING DWN: JOSE A JARA                                                                                                                                                                                             |             |                                | $\checkmark$ |

DIMENSIONS IN INCHES THIRD ANGLE PROJECTION

COMMSCOPE, INC.

 $\left( \right)$ 

 $\bigcirc$ 

JOSE A JARA

3

2

4