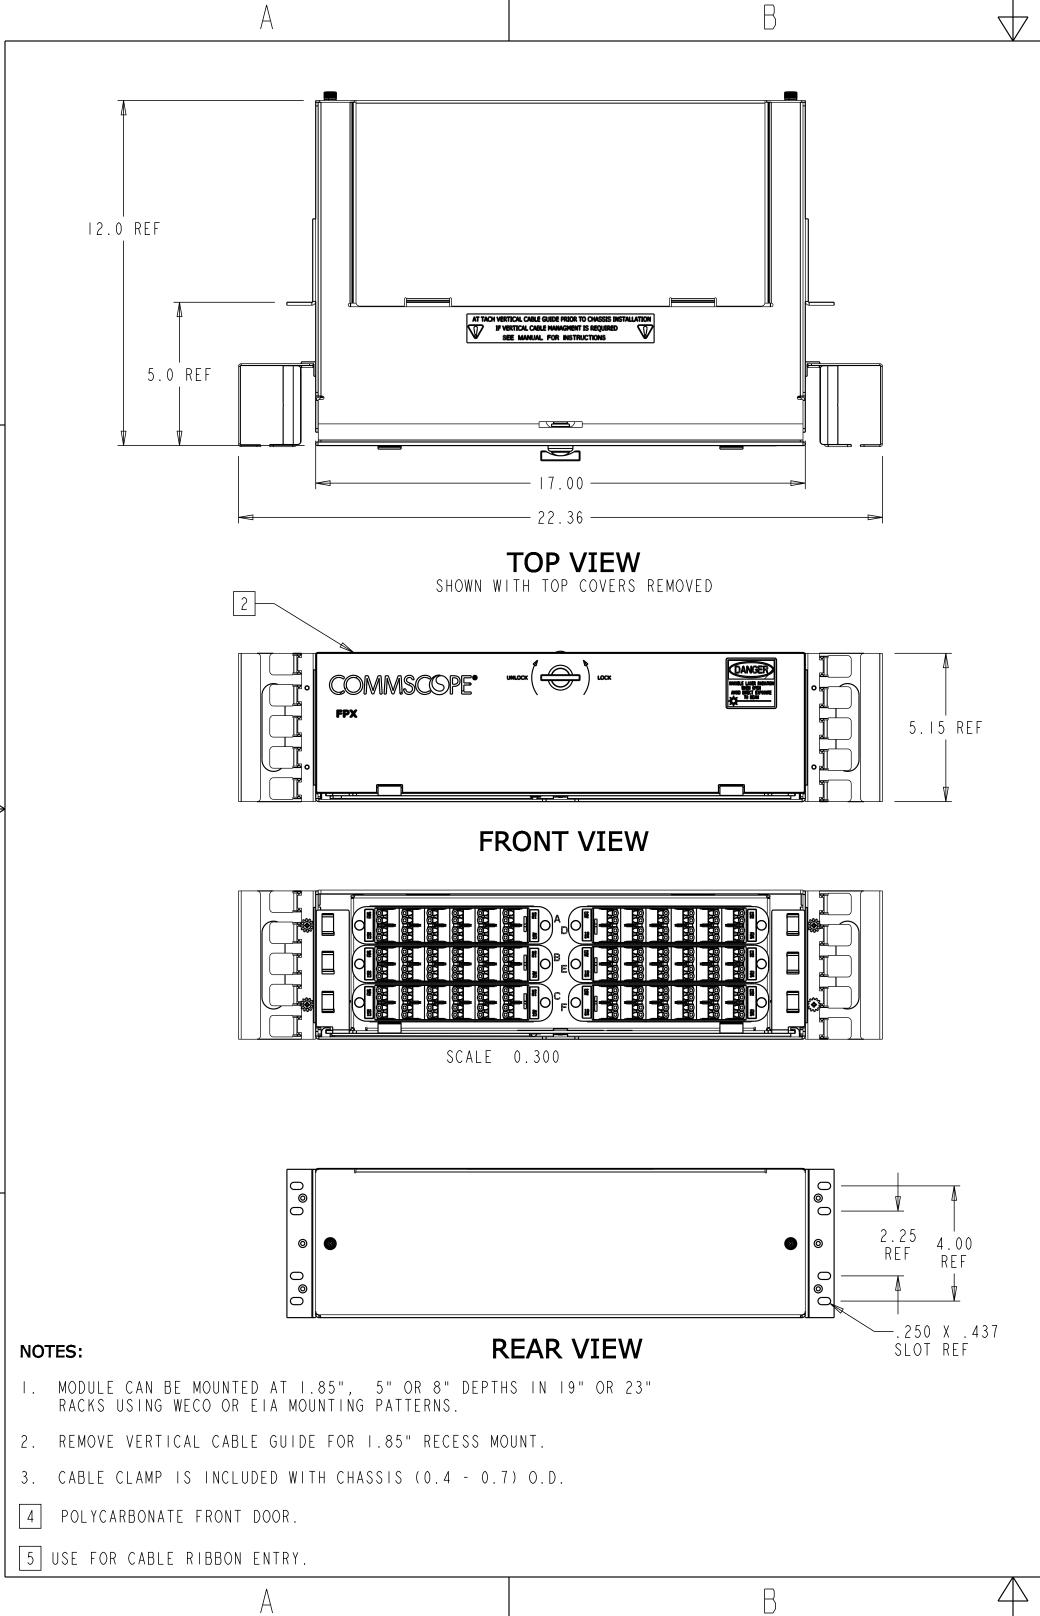

3

4

A

**RIGHT VIEW** 

|                                                                                                                                                                                                                                   | PART LIST   |                                |              |
|-----------------------------------------------------------------------------------------------------------------------------------------------------------------------------------------------------------------------------------|-------------|--------------------------------|--------------|
|                                                                                                                                                                                                                                   | ΙΤΕΜ        | DESCRIPTION                    | QTY          |
| (BOTH SIDES)                                                                                                                                                                                                                      | 001         | CLAMP YOKE                     | 4            |
| o v o                                                                                                                                                                                                                             | 002         | GROMMET, CABLE CLAMP .70       | 2            |
|                                                                                                                                                                                                                                   | 003         | GROMMET, CABLE CLAMP .60       | 2            |
|                                                                                                                                                                                                                                   | 004         | GROMMET, CABLE CLAMP .50       | 2            |
|                                                                                                                                                                                                                                   | 005         | GROMMET, CABLE CLAMP .40       | 2            |
|                                                                                                                                                                                                                                   | 006         | CLAMP COVER                    | 2            |
| <del>الع</del>                                                                                                                                                                                                                    | 007         | CLAMP SCREW                    | 4            |
|                                                                                                                                                                                                                                   | 008         | SCREW 12-24X.5                 | 4            |
|                                                                                                                                                                                                                                   | 009         | #12 WASHER                     | 4            |
|                                                                                                                                                                                                                                   | 010         | WASHER                         | 8            |
|                                                                                                                                                                                                                                   | 011         | IO-32 MACHINE SCREW            | 2            |
|                                                                                                                                                                                                                                   | 012         | GROUND WASHER                  | 2            |
|                                                                                                                                                                                                                                   | 013         | 6-32 SCREW                     | 8            |
| 5                                                                                                                                                                                                                                 | 014         | CONVOLUTED TUBING              | 2FT          |
|                                                                                                                                                                                                                                   | 015         | CLAMP YOKE                     | 2            |
|                                                                                                                                                                                                                                   | 016         | CABLE CLAMP COVER              |              |
|                                                                                                                                                                                                                                   | 017         | SCREW 6-32X3/4                 | 2            |
|                                                                                                                                                                                                                                   | 018         | CABLE CLAMP BRACKET            |              |
|                                                                                                                                                                                                                                   | 019         | SCREW 6-32,.250 POU            | 2            |
| 5                                                                                                                                                                                                                                 | 020         | STANDOFF                       | 2            |
|                                                                                                                                                                                                                                   | 021         | WASHER FLAT 1/4 SS             | 2            |
|                                                                                                                                                                                                                                   | 022         | N 25-00  /4-20                 | 2            |
|                                                                                                                                                                                                                                   | 023         | GROUNDING TERMINAL             | 2            |
|                                                                                                                                                                                                                                   | 024         | FOSC400-SPRLTUBE-3/8           | 2            |
|                                                                                                                                                                                                                                   | 025         | VCG                            | 2            |
|                                                                                                                                                                                                                                   | 026         | CABLE SHIELD                   | 2            |
|                                                                                                                                                                                                                                   | 027         | EDGE PROTECTOR                 | 10           |
| © 2016 COMMSCOPE, INC.CONFIDENTIAL<br>NOTICE: THESE DRAWINGS AND SPECIFICATIONS<br>ARE THE PROPRIETARY PROPERTY OF<br>COMMSCOPE, INC.AND MAY BE USED ONLY FOR THE<br>SPECIFIC PURPOSE AUTHORIZED IN WRITING BY<br>COMMSCOPE, INC. | TITLE       | FPX 3RU ALL FRONT A            | CCES         |
| ALL DIMS AND TOLERANCES .XX:±N/A<br>ARE INCHES UNLESS .XXX:±N/A<br>OTHERWISE SPECIFIED ANCHART                                                                                                                                    | C<br>s i ze | drawing number<br>300001782376 | E            |
| DO NOT SCALE DRAWING ENGR: LUI                                                                                                                                                                                                    |             | RENTERIA SHT.   OF             |              |
| DO NOT SCALE DRAWING DWN: JOSE A JARA                                                                                                                                                                                             |             |                                | $\checkmark$ |