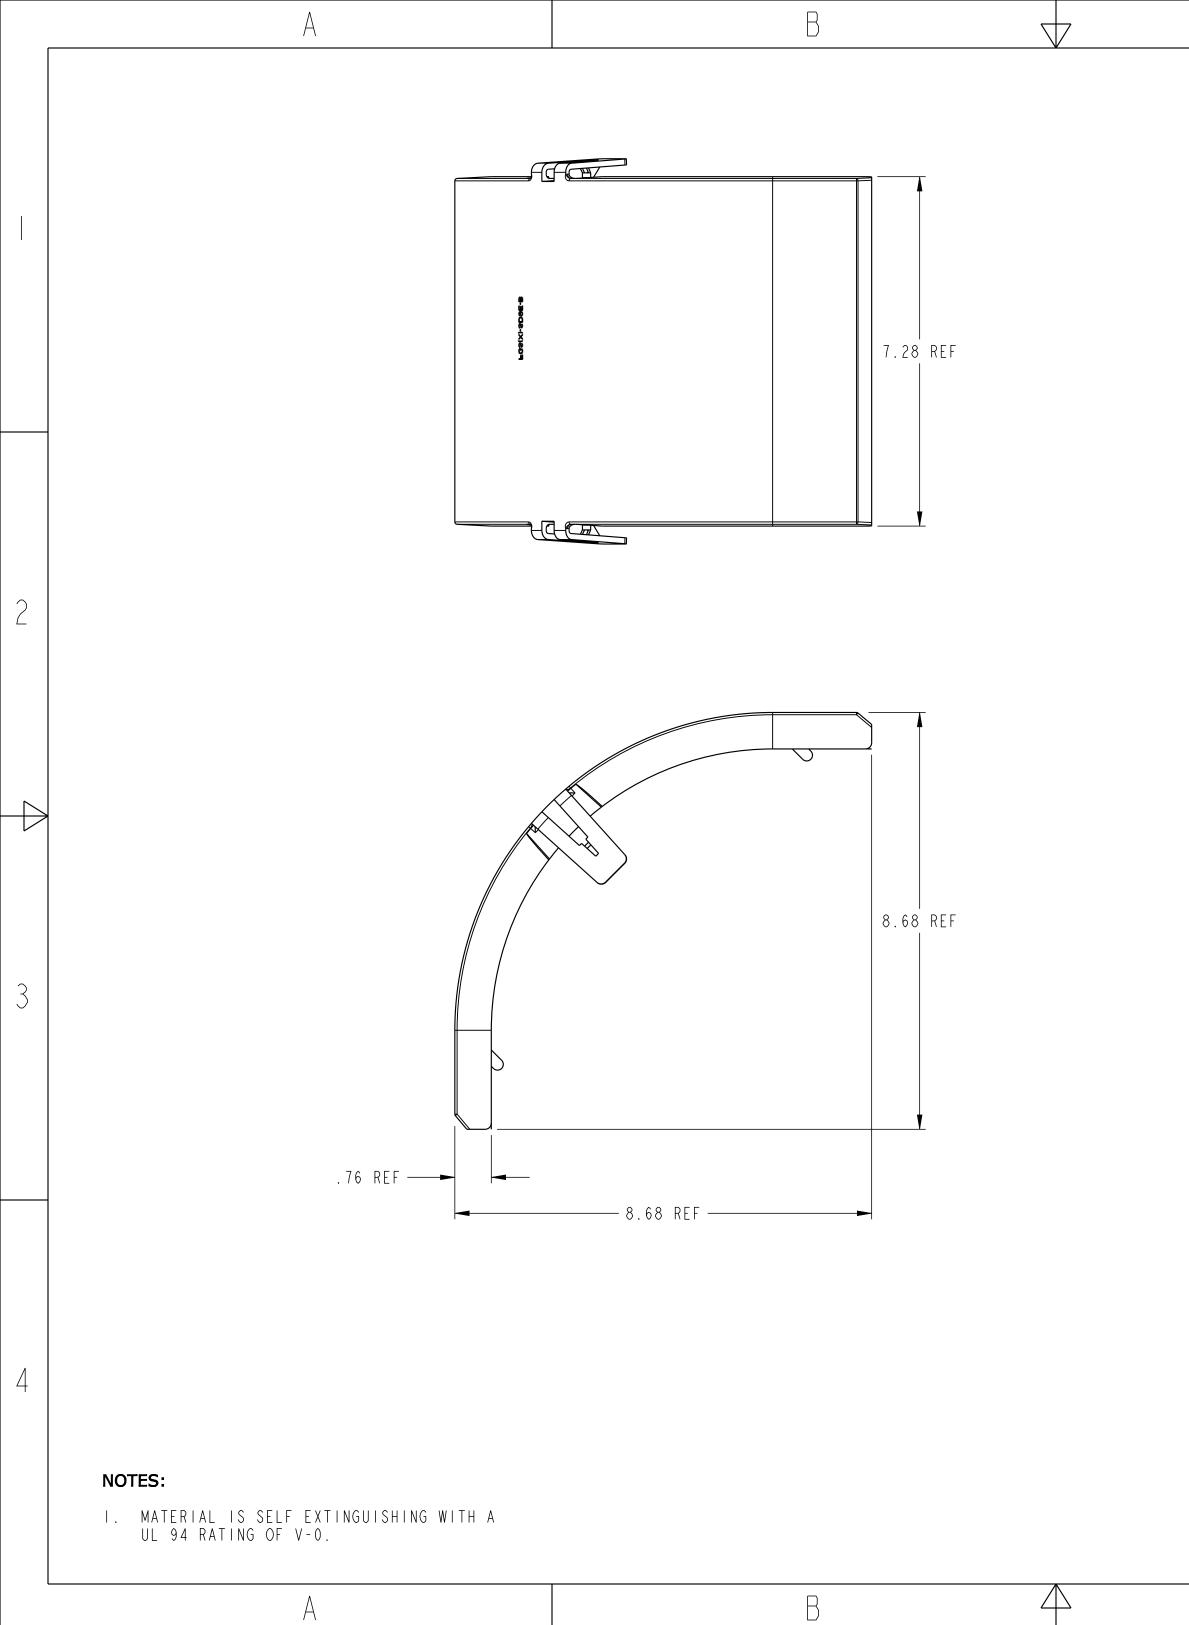

|   | A                                                                                                                               |                  | В | $\overline{\nabla}$ |
|---|---------------------------------------------------------------------------------------------------------------------------------|------------------|---|---------------------|
|   | 2                                                                                                                               |                  |   |                     |
|   |                                                                                                                                 |                  |   |                     |
| 2 |                                                                                                                                 |                  |   |                     |
|   |                                                                                                                                 |                  |   |                     |
| 3 |                                                                                                                                 |                  |   |                     |
|   |                                                                                                                                 |                  | 3 |                     |
| 4 |                                                                                                                                 |                  |   |                     |
| Т | NOTES:<br>2 PLACE THE COVER ON THE ELBOW AND APPLY<br>UNTIL THE CLIP SECURES THE COVER IN PLA<br>3 ELBOW NOT INCLUDED WITH KIT. | PRESSURE<br>ACE. |   |                     |
|   | A                                                                                                                               |                  | В |                     |