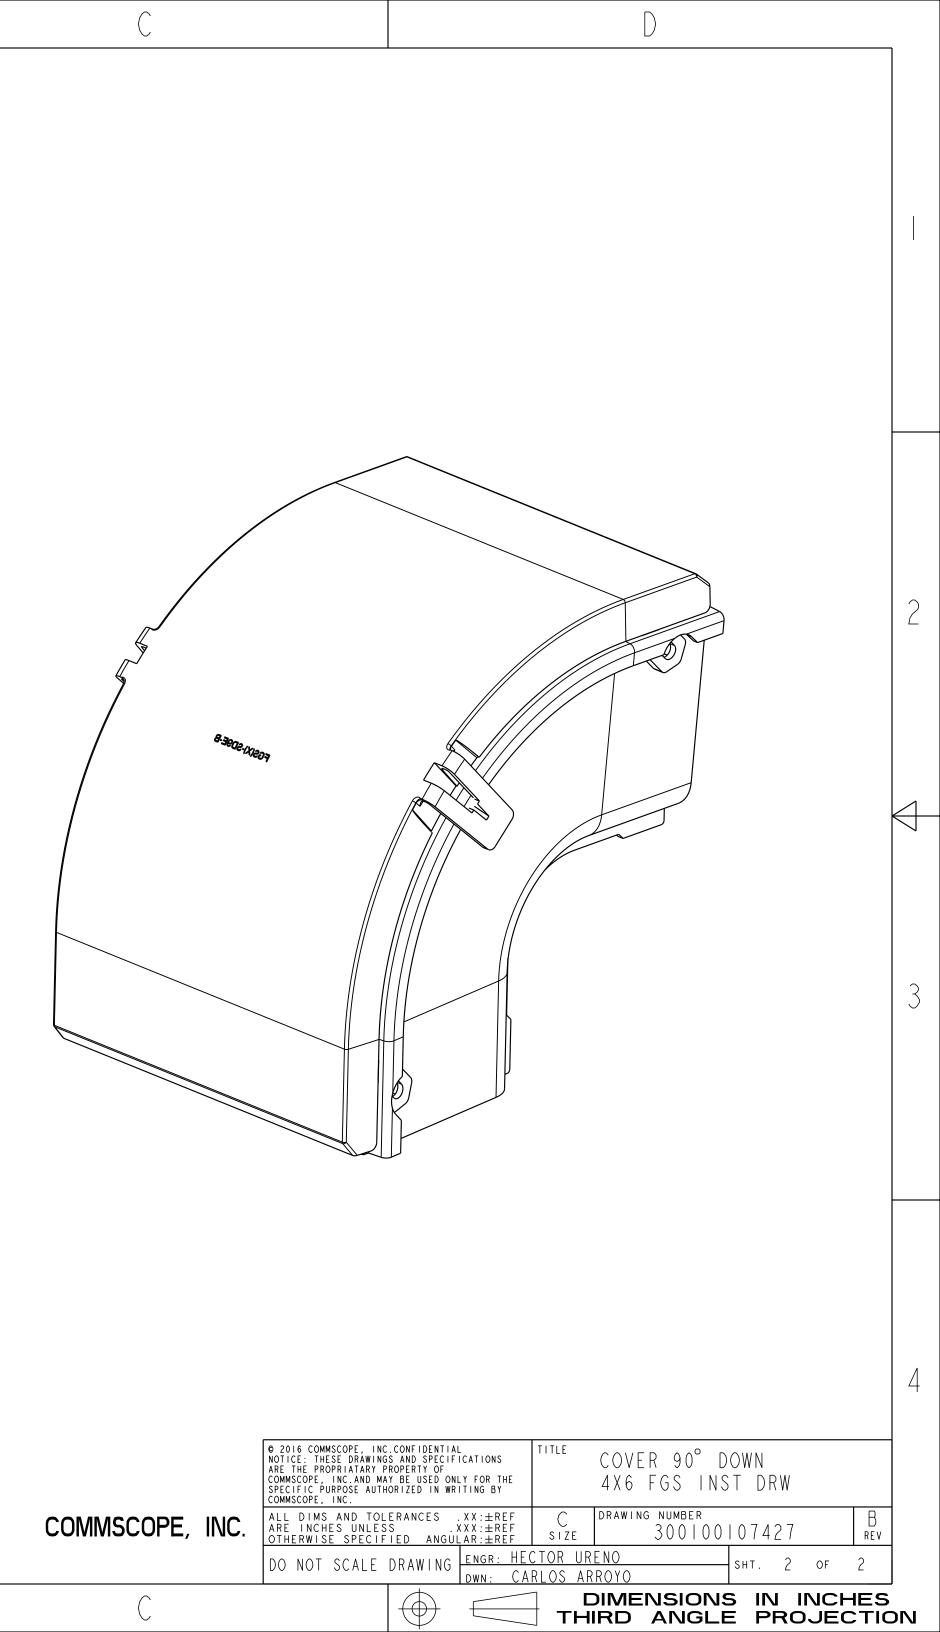

|                                                                                                                                                                                                                                                                                                                                                                                                                                                                                                                                                                                                                                                                                                                                                                                                                                                                                                                                                                                                                                                                                                                                                                                                                                                                                                                                                                                                                                                                                                                                                                                                                                                                                                                                                                                                                                                                                                                                                                                                                                                                                                 | C              |                                           |                                                                       |                                     |        | D           |      |                 |   |
|-------------------------------------------------------------------------------------------------------------------------------------------------------------------------------------------------------------------------------------------------------------------------------------------------------------------------------------------------------------------------------------------------------------------------------------------------------------------------------------------------------------------------------------------------------------------------------------------------------------------------------------------------------------------------------------------------------------------------------------------------------------------------------------------------------------------------------------------------------------------------------------------------------------------------------------------------------------------------------------------------------------------------------------------------------------------------------------------------------------------------------------------------------------------------------------------------------------------------------------------------------------------------------------------------------------------------------------------------------------------------------------------------------------------------------------------------------------------------------------------------------------------------------------------------------------------------------------------------------------------------------------------------------------------------------------------------------------------------------------------------------------------------------------------------------------------------------------------------------------------------------------------------------------------------------------------------------------------------------------------------------------------------------------------------------------------------------------------------|----------------|-------------------------------------------|-----------------------------------------------------------------------|-------------------------------------|--------|-------------|------|-----------------|---|
|                                                                                                                                                                                                                                                                                                                                                                                                                                                                                                                                                                                                                                                                                                                                                                                                                                                                                                                                                                                                                                                                                                                                                                                                                                                                                                                                                                                                                                                                                                                                                                                                                                                                                                                                                                                                                                                                                                                                                                                                                                                                                                 |                |                                           |                                                                       |                                     | R E V. | МСО         | DWN  | DATE            |   |
|                                                                                                                                                                                                                                                                                                                                                                                                                                                                                                                                                                                                                                                                                                                                                                                                                                                                                                                                                                                                                                                                                                                                                                                                                                                                                                                                                                                                                                                                                                                                                                                                                                                                                                                                                                                                                                                                                                                                                                                                                                                                                                 |                |                                           |                                                                       |                                     | А      |             | CA   | 0   - DEC -   4 |   |
|                                                                                                                                                                                                                                                                                                                                                                                                                                                                                                                                                                                                                                                                                                                                                                                                                                                                                                                                                                                                                                                                                                                                                                                                                                                                                                                                                                                                                                                                                                                                                                                                                                                                                                                                                                                                                                                                                                                                                                                                                                                                                                 |                |                                           |                                                                       |                                     | В      | 40032679MCO | IAV  | 04-AUG-16       |   |
|                                                                                                                                                                                                                                                                                                                                                                                                                                                                                                                                                                                                                                                                                                                                                                                                                                                                                                                                                                                                                                                                                                                                                                                                                                                                                                                                                                                                                                                                                                                                                                                                                                                                                                                                                                                                                                                                                                                                                                                                                                                                                                 |                |                                           |                                                                       |                                     |        |             |      |                 |   |
|                                                                                                                                                                                                                                                                                                                                                                                                                                                                                                                                                                                                                                                                                                                                                                                                                                                                                                                                                                                                                                                                                                                                                                                                                                                                                                                                                                                                                                                                                                                                                                                                                                                                                                                                                                                                                                                                                                                                                                                                                                                                                                 |                |                                           |                                                                       | _                                   |        |             |      |                 |   |
| Image: State of the second problem in the second problem  |                | كمر                                       | A CAL                                                                 |                                     |        |             |      |                 |   |
|                                                                                                                                                                                                                                                                                                                                                                                                                                                                                                                                                                                                                                                                                                                                                                                                                                                                                                                                                                                                                                                                                                                                                                                                                                                                                                                                                                                                                                                                                                                                                                                                                                                                                                                                                                                                                                                                                                                                                                                                                                                                                                 |                |                                           |                                                                       | Search Robert                       |        |             |      |                 |   |
| Image: State of the second problem in the second problem  |                |                                           |                                                                       |                                     |        |             |      |                 |   |
| Image: State of the second problem in the second problem  |                |                                           |                                                                       |                                     | AN-    |             |      |                 |   |
| Image: State of the second problem in the second problem  |                |                                           |                                                                       |                                     |        |             |      |                 |   |
| Image: State of the second problem in the second problem  | ť              |                                           |                                                                       |                                     |        |             |      |                 |   |
| Image: State of the second problem in the second problem  |                |                                           |                                                                       | /                                   |        |             |      |                 |   |
| Image: State of the second problem in the second problem  |                |                                           |                                                                       |                                     |        |             |      |                 |   |
| Image: State of the second problem in the second problem  |                |                                           |                                                                       |                                     |        |             |      |                 |   |
| Image: State of the second problem in the second problem  |                |                                           |                                                                       |                                     |        |             |      |                 |   |
| Image: State of the state  |                |                                           |                                                                       |                                     |        |             |      |                 | 2 |
| Image: State of the second problem in the second problem  |                | 8 03 F                                    | ?FF                                                                   |                                     |        |             |      |                 |   |
| Image: State of the second  |                | 0.001                                     |                                                                       |                                     |        |             |      |                 |   |
| Image: State of the second  | h <del>r</del> | Т                                         | Т                                                                     |                                     |        |             |      |                 |   |
| Image: State of the second  |                |                                           | <u>U</u>                                                              |                                     |        |             |      |                 |   |
| Image: State of the state  |                | LISTED OPTICAL P                          | PIBER                                                                 |                                     |        |             |      |                 |   |
| Image: State of the state  |                |                                           | XI-SD9E-B                                                             |                                     |        |             |      |                 |   |
| Image: State Comparison of the State of |                |                                           | ł                                                                     |                                     |        |             |      |                 |   |
| FGS-SD9E-B YELLOW 4   FGS-SD9E-B YELLOW 4   PRODUCT NUMBER COLOR   Notice: THESE DRAWINGS AND SPECIFICATIONS<br>ARE THESE DRAWINGS AND SPECIFICATIONS<br>ARE THE PROPRINT OF<br>COMMSCOPE, INC. AND MAY BE USED ONLY FOR THE<br>SPECIFIC PURPOSE AUTHORIZED IN WRITING BY<br>COMMSCOPE, INC. TITLE COVER 90° DOWN<br>4X6 FGS INST DRW 6   COMMSCOPE, INC. ALL DIMS AND TOLERANCES XX: ±REF<br>STZE C DRAWING NUMBER<br>300100107427 B<br>REV<br>B   DO NOT SCALE DRAWING ENGR: HECTOR URENO<br>DWN: CARLOS ARROYO SHT. OF 2                                                                                                                                                                                                                                                                                                                                                                                                                                                                                                                                                                                                                                                                                                                                                                                                                                                                                                                                                                                                                                                                                                                                                                                                                                                                                                                                                                                                                                                                                                                                                                     |                |                                           |                                                                       |                                     |        |             |      |                 |   |
| FGS-SD9E-B YELLOW 4   FGS-SD9E-B YELLOW 4   PRODUCT NUMBER COLOR   Notice: THESE DRAWINGS AND SPECIFICATIONS<br>ARE THESE DRAWINGS AND SPECIFICATIONS<br>ARE THE PROPRINT OF<br>COMMSCOPE, INC. AND MAY BE USED ONLY FOR THE<br>SPECIFIC PURPOSE AUTHORIZED IN WRITING BY<br>COMMSCOPE, INC. TITLE COVER 90° DOWN<br>4X6 FGS INST DRW 6   COMMSCOPE, INC. ALL DIMS AND TOLERANCES XX: ±REF<br>STZE C DRAWING NUMBER<br>300100107427 B<br>REV<br>B   DO NOT SCALE DRAWING ENGR: HECTOR URENO<br>DWN: CARLOS ARROYO SHT. OF 2                                                                                                                                                                                                                                                                                                                                                                                                                                                                                                                                                                                                                                                                                                                                                                                                                                                                                                                                                                                                                                                                                                                                                                                                                                                                                                                                                                                                                                                                                                                                                                     |                |                                           |                                                                       |                                     |        |             |      |                 |   |
| FGS-SD9E-B YELLOW 4   FGS-SD9E-B YELLOW 4   PRODUCT NUMBER COLOR   Notice: THESE DRAWINGS AND SPECIFICATIONS<br>ARE THESE DRAWINGS AND SPECIFICATIONS<br>ARE THE PROPRINT OF<br>COMMSCOPE, INC. AND MAY BE USED ONLY FOR THE<br>SPECIFIC PURPOSE AUTHORIZED IN WRITING BY<br>COMMSCOPE, INC. TITLE COVER 90° DOWN<br>4X6 FGS INST DRW 6   COMMSCOPE, INC. ALL DIMS AND TOLERANCES XX: ±REF<br>STZE C DRAWING NUMBER<br>300100107427 B<br>REV<br>B   DO NOT SCALE DRAWING ENGR: HECTOR URENO<br>DWN: CARLOS ARROYO SHT. OF 2                                                                                                                                                                                                                                                                                                                                                                                                                                                                                                                                                                                                                                                                                                                                                                                                                                                                                                                                                                                                                                                                                                                                                                                                                                                                                                                                                                                                                                                                                                                                                                     |                |                                           |                                                                       |                                     |        |             |      |                 | 2 |
| FGS-SD9E-B YELLOW 4   FGS-SD9E-B YELLOW 4   PRODUCT NUMBER COLOR   Notice: THESE DRAWINGS AND SPECIFICATIONS<br>ARE THESE DRAWINGS AND SPECIFICATIONS<br>ARE THE PROPRINT OF<br>COMMSCOPE, INC. AND MAY BE USED ONLY FOR THE<br>SPECIFIC PURPOSE AUTHORIZED IN WRITING BY<br>COMMSCOPE, INC. TITLE COVER 90° DOWN<br>4X6 FGS INST DRW 6   COMMSCOPE, INC. ALL DIMS AND TOLERANCES XX: ±REF<br>STZE C DRAWING NUMBER<br>300100107427 B<br>REV<br>B   DO NOT SCALE DRAWING ENGR: HECTOR URENO<br>DWN: CARLOS ARROYO SHT. OF 2                                                                                                                                                                                                                                                                                                                                                                                                                                                                                                                                                                                                                                                                                                                                                                                                                                                                                                                                                                                                                                                                                                                                                                                                                                                                                                                                                                                                                                                                                                                                                                     |                |                                           |                                                                       |                                     |        |             |      |                 |   |
| FGS-SD9E-B YELLOW 4   FGS-SD9E-B YELLOW 4   PRODUCT NUMBER COLOR   Notice: THESE DRAWINGS AND SPECIFICATIONS<br>ARE THESE DRAWINGS AND SPECIFICATIONS<br>ARE THE PROPRINT OF<br>COMMSCOPE, INC. AND MAY BE USED ONLY FOR THE<br>SPECIFIC PURPOSE AUTHORIZED IN WRITING BY<br>COMMSCOPE, INC. TITLE COVER 90° DOWN<br>4X6 FGS INST DRW 6   COMMSCOPE, INC. ALL DIMS AND TOLERANCES XX: ±REF<br>STZE C DRAWING NUMBER<br>300100107427 B<br>REV<br>B   DO NOT SCALE DRAWING ENGR: HECTOR URENO<br>DWN: CARLOS ARROYO SHT. OF 2                                                                                                                                                                                                                                                                                                                                                                                                                                                                                                                                                                                                                                                                                                                                                                                                                                                                                                                                                                                                                                                                                                                                                                                                                                                                                                                                                                                                                                                                                                                                                                     |                |                                           |                                                                       |                                     |        |             |      |                 |   |
| FGS-SD9E-B YELLOW 4   FGS-SD9E-B YELLOW 4   PRODUCT NUMBER COLOR   Notice: THESE DRAWINGS AND SPECIFICATIONS<br>ARE THESE DRAWINGS AND SPECIFICATIONS<br>ARE THE PROPRINT OF<br>COMMSCOPE, INC. AND MAY BE USED ONLY FOR THE<br>SPECIFIC PURPOSE AUTHORIZED IN WRITING BY<br>COMMSCOPE, INC. TITLE COVER 90° DOWN<br>4X6 FGS INST DRW 6   COMMSCOPE, INC. ALL DIMS AND TOLERANCES XX: ±REF<br>STZE C DRAWING NUMBER<br>300100107427 B<br>REV<br>B   DO NOT SCALE DRAWING ENGR: HECTOR URENO<br>DWN: CARLOS ARROYO SHT. OF 2                                                                                                                                                                                                                                                                                                                                                                                                                                                                                                                                                                                                                                                                                                                                                                                                                                                                                                                                                                                                                                                                                                                                                                                                                                                                                                                                                                                                                                                                                                                                                                     | Ĭ              |                                           |                                                                       | Ĩ                                   |        |             |      |                 |   |
| FGS-SD9E-B YELLOW 4   FGS-SD9E-B YELLOW 4   PRODUCT NUMBER COLOR   Notice: THESE DRAWINGS AND SPECIFICATIONS<br>ARE THESE DRAWINGS AND SPECIFICATIONS<br>ARE THE PROPRINT OF<br>COMMSCOPE, INC. AND MAY BE USED ONLY FOR THE<br>SPECIFIC PURPOSE AUTHORIZED IN WRITING BY<br>COMMSCOPE, INC. TITLE COVER 90° DOWN<br>4X6 FGS INST DRW 6   COMMSCOPE, INC. ALL DIMS AND TOLERANCES XX: ±REF<br>STZE C DRAWING NUMBER<br>300100107427 B<br>REV<br>B   DO NOT SCALE DRAWING ENGR: HECTOR URENO<br>DWN: CARLOS ARROYO SHT. OF 2                                                                                                                                                                                                                                                                                                                                                                                                                                                                                                                                                                                                                                                                                                                                                                                                                                                                                                                                                                                                                                                                                                                                                                                                                                                                                                                                                                                                                                                                                                                                                                     |                |                                           |                                                                       |                                     |        |             |      |                 |   |
| FGS-SD9E-B YELLOW 4   FGS-SD9E-B YELLOW 4   PRODUCT NUMBER COLOR   Notice: THESE DRAWINGS AND SPECIFICATIONS<br>ARE THESE DRAWINGS AND SPECIFICATIONS<br>ARE THE PROPRINT OF<br>COMMSCOPE, INC. AND MAY BE USED ONLY FOR THE<br>SPECIFIC PURPOSE AUTHORIZED IN WRITING BY<br>COMMSCOPE, INC. TITLE COVER 90° DOWN<br>4X6 FGS INST DRW 6   COMMSCOPE, INC. ALL DIMS AND TOLERANCES XX: ±REF<br>STZE C DRAWING NUMBER<br>300100107427 B<br>REV<br>B   DO NOT SCALE DRAWING ENGR: HECTOR URENO<br>DWN: CARLOS ARROYO SHT. OF 2                                                                                                                                                                                                                                                                                                                                                                                                                                                                                                                                                                                                                                                                                                                                                                                                                                                                                                                                                                                                                                                                                                                                                                                                                                                                                                                                                                                                                                                                                                                                                                     |                |                                           |                                                                       |                                     |        |             |      |                 |   |
| FGS-SD9E-B YELLOW 4   FGS-SD9E-B YELLOW 4   PRODUCT NUMBER COLOR   Notice: THESE DRAWINGS AND SPECIFICATIONS<br>ARE THESE DRAWINGS AND SPECIFICATIONS<br>ARE THE PROPRINT OF<br>COMMSCOPE, INC. AND MAY BE USED ONLY FOR THE<br>SPECIFIC PURPOSE AUTHORIZED IN WRITING BY<br>COMMSCOPE, INC. TITLE COVER 90° DOWN<br>4X6 FGS INST DRW 6   COMMSCOPE, INC. ALL DIMS AND TOLERANCES XX: ±REF<br>STZE C DRAWING NUMBER<br>300100107427 B<br>REV<br>B   DO NOT SCALE DRAWING ENGR: HECTOR URENO<br>DWN: CARLOS ARROYO SHT. OF 2                                                                                                                                                                                                                                                                                                                                                                                                                                                                                                                                                                                                                                                                                                                                                                                                                                                                                                                                                                                                                                                                                                                                                                                                                                                                                                                                                                                                                                                                                                                                                                     |                |                                           |                                                                       |                                     |        |             |      |                 |   |
| FGS-SD9E-B YELLOW 4   FGS-SD9E-B YELLOW 4   PRODUCT NUMBER COLOR   Notice: THESE DRAWINGS AND SPECIFICATIONS<br>ARE THESE DRAWINGS AND SPECIFICATIONS<br>ARE THE PROPRINT OF<br>COMMSCOPE, INC. AND MAY BE USED ONLY FOR THE<br>SPECIFIC PURPOSE AUTHORIZED IN WRITING BY<br>COMMSCOPE, INC. TITLE COVER 90° DOWN<br>4X6 FGS INST DRW 6   COMMSCOPE, INC. ALL DIMS AND TOLERANCES XX: ±REF<br>STZE C DRAWING NUMBER<br>300100107427 B<br>REV<br>B   DO NOT SCALE DRAWING ENGR: HECTOR URENO<br>DWN: CARLOS ARROYO SHT. OF 2                                                                                                                                                                                                                                                                                                                                                                                                                                                                                                                                                                                                                                                                                                                                                                                                                                                                                                                                                                                                                                                                                                                                                                                                                                                                                                                                                                                                                                                                                                                                                                     |                |                                           |                                                                       |                                     |        |             |      |                 |   |
| FGS-SD9E-B YELLOW 4   FGS-SD9E-B YELLOW 4   PRODUCT NUMBER COLOR   Notice: THESE DRAWINGS AND SPECIFICATIONS<br>ARE THESE DRAWINGS AND SPECIFICATIONS<br>ARE THE PROPRINT OF<br>COMMSCOPE, INC. AND MAY BE USED ONLY FOR THE<br>SPECIFIC PURPOSE AUTHORIZED IN WRITING BY<br>COMMSCOPE, INC. TITLE COVER 90° DOWN<br>4X6 FGS INST DRW 6   COMMSCOPE, INC. ALL DIMS AND TOLERANCES XX: ±REF<br>STZE C DRAWING NUMBER<br>300100107427 B<br>REV<br>B   DO NOT SCALE DRAWING ENGR: HECTOR URENO<br>DWN: CARLOS ARROYO SHT. OF 2                                                                                                                                                                                                                                                                                                                                                                                                                                                                                                                                                                                                                                                                                                                                                                                                                                                                                                                                                                                                                                                                                                                                                                                                                                                                                                                                                                                                                                                                                                                                                                     |                |                                           |                                                                       |                                     |        |             |      |                 |   |
| FGS-SD9E-B YELLOW 4   FGS-SD9E-B YELLOW 4   PRODUCT NUMBER COLOR   Notice: THESE DRAWINGS AND SPECIFICATIONS<br>ARE THESE DRAWINGS AND SPECIFICATIONS<br>ARE THE PROPRINT OF<br>COMMSCOPE, INC. AND MAY BE USED ONLY FOR THE<br>SPECIFIC PURPOSE AUTHORIZED IN WRITING BY<br>COMMSCOPE, INC. TITLE COVER 90° DOWN<br>4X6 FGS INST DRW 6   COMMSCOPE, INC. ALL DIMS AND TOLERANCES XX: ±REF<br>STZE C DRAWING NUMBER<br>300100107427 B<br>REV<br>B   DO NOT SCALE DRAWING ENGR: HECTOR URENO<br>DWN: CARLOS ARROYO SHT. OF 2                                                                                                                                                                                                                                                                                                                                                                                                                                                                                                                                                                                                                                                                                                                                                                                                                                                                                                                                                                                                                                                                                                                                                                                                                                                                                                                                                                                                                                                                                                                                                                     |                |                                           |                                                                       |                                     |        |             |      |                 |   |
| FGS-SD9E-B YELLOW 4   FGS-SD9E-B YELLOW 4   PRODUCT NUMBER COLOR   Notice: THESE DRAWINGS AND SPECIFICATIONS<br>ARE THESE DRAWINGS AND SPECIFICATIONS<br>ARE THE PROPRINT OF<br>COMMSCOPE, INC. AND MAY BE USED ONLY FOR THE<br>SPECIFIC PURPOSE AUTHORIZED IN WRITING BY<br>COMMSCOPE, INC. TITLE COVER 90° DOWN<br>4X6 FGS INST DRW 6   COMMSCOPE, INC. ALL DIMS AND TOLERANCES XX: ±REF<br>STZE C DRAWING NUMBER<br>300100107427 B<br>REV<br>B   DO NOT SCALE DRAWING ENGR: HECTOR URENO<br>DWN: CARLOS ARROYO SHT. OF 2                                                                                                                                                                                                                                                                                                                                                                                                                                                                                                                                                                                                                                                                                                                                                                                                                                                                                                                                                                                                                                                                                                                                                                                                                                                                                                                                                                                                                                                                                                                                                                     |                |                                           |                                                                       |                                     | ٢      |             |      |                 |   |
| PRODUCT NUMBER COLOR   0 2016 COMMSCOPE, INC.CONFIDENTIAL<br>NOTICE: THESE DRAWINGS AND SPECIFICATIONS<br>ARE THE PROPRIATARY PROPERTY OF<br>COMMSCOPE, INC. AND MAY BE USED ONLY FOR THE<br>SPECIFIC PURPOSE AUTHORIZED IN WRITING BY<br>COMMSCOPE, INC. TITLE COVER 90° DOWN<br>4X6 FGS INST DRW   ALL DIMS AND TOLERANCES .XX:±REF<br>ARE INCHES UNLESS C DRAWING NUMBER<br>300100107427 B<br>REV   DO NOT SCALE DRAWING ENGR: HECTOR URENO<br>DWN: CARLOS ARROYO SHT. I OF 2                                                                                                                                                                                                                                                                                                                                                                                                                                                                                                                                                                                                                                                                                                                                                                                                                                                                                                                                                                                                                                                                                                                                                                                                                                                                                                                                                                                                                                                                                                                                                                                                                |                |                                           |                                                                       |                                     | -      |             |      |                 | 4 |
| O 2016 COMMSCOPE, INC.CONFIDENTIAL<br>NOTICE: THESE DRAWINGS AND SPECIFICATIONS<br>ARE THE PROPRIATARY PROPERTY OF<br>COMMSCOPE, INC. AND MAY BE USED ONLY FOR THE<br>SPECIFIC PURPOSE AUTHORIZED IN WRITING BY<br>COMMSCOPE, INC. TITLE COVER 90° DOWN<br>4X6 FGS INST DRW   COMMSCOPE, INC. ALL DIMS AND TOLERANCES .XX:±REF<br>ARE INCHES UNLESS .XX:±REF<br>OTHERWISE SPECIFIED ANGULAR:±REF C DRAWING NUMBER<br>300100107427 B<br>REV   DO NOT SCALE DRAWING ENGR: HECTOR URENO<br>DWN: CARLOS ARROYO SHT. I OF 2                                                                                                                                                                                                                                                                                                                                                                                                                                                                                                                                                                                                                                                                                                                                                                                                                                                                                                                                                                                                                                                                                                                                                                                                                                                                                                                                                                                                                                                                                                                                                                          |                |                                           |                                                                       |                                     |        |             |      |                 |   |
| COMMSCOPE, INC. ALL DIMS AND TOLERANCES .XX:±REF<br>ARE INCHES UNLESS .XX:±REF<br>OTHERWISE SPECIFIED ANGULAR:±REF C DRAWING NUMBER<br>300100107427 B<br>REV   DO NOT SCALE DRAWING ENGR: HECTOR URENO<br>DWN: CARLOS ARROYO SHT. 1 OF 2   DIMENSIONS IN INCHES                                                                                                                                                                                                                                                                                                                                                                                                                                                                                                                                                                                                                                                                                                                                                                                                                                                                                                                                                                                                                                                                                                                                                                                                                                                                                                                                                                                                                                                                                                                                                                                                                                                                                                                                                                                                                                 |                | © 2016 COMM<br>NOTICE: THE<br>ARE THF PRO | ISCOPE, INC.CONFIDENT<br>SE DRAWINGS AND SPEC<br>PRIATARY PROPERTY OF | IAL<br>IFICATIONS                   | TITLE  | COVER 90°   | DOWN |                 | 1 |
| COMMSCOPE, INC. ALL DIMS AND TOLERANCES .XX:±REF<br>ARE INCHES UNLESS .XX:±REF<br>OTHERWISE SPECIFIED ANGULAR:±REF C<br>SIZE DRAWING NUMBER<br>300100107427 B<br>REV   DO NOT SCALE DRAWING ENGR: HECTOR URENO<br>DWN: CARLOS ARROYO SHT. 1 OF 2   DIMENSIONS IN INCHES                                                                                                                                                                                                                                                                                                                                                                                                                                                                                                                                                                                                                                                                                                                                                                                                                                                                                                                                                                                                                                                                                                                                                                                                                                                                                                                                                                                                                                                                                                                                                                                                                                                                                                                                                                                                                         |                | COMMSCOPE,<br>SPECIFIC PU<br>COMMSCOPE,   | INC. AND MAY BE USED (<br>RPOSE AUTHORIZED IN )<br>INC.               | ONLY FOR THE<br>WRITING BY          |        |             |      |                 |   |
| DO NOT SCALE DRAWING ENGR: HECTOR URENO<br>DWN: CARLOS ARROYO SHT. 1 OF 2<br>DIMENSIONS IN INCHES                                                                                                                                                                                                                                                                                                                                                                                                                                                                                                                                                                                                                                                                                                                                                                                                                                                                                                                                                                                                                                                                                                                                                                                                                                                                                                                                                                                                                                                                                                                                                                                                                                                                                                                                                                                                                                                                                                                                                                                               | COMMSCOPE,     | INC. ALL DIMS<br>ARE INCHI<br>OTHERWISH   | AND TOLERANCES<br>ES UNLESS<br>E SPECIFIED ANG                        | .XX:±REF<br>.XXX:±REF<br>GULAR:±REF | SIZE   | 3001        |      | 7 B<br>Rev      |   |
| C DIMENSIONS IN INCHES                                                                                                                                                                                                                                                                                                                                                                                                                                                                                                                                                                                                                                                                                                                                                                                                                                                                                                                                                                                                                                                                                                                                                                                                                                                                                                                                                                                                                                                                                                                                                                                                                                                                                                                                                                                                                                                                                                                                                                                                                                                                          |                |                                           |                                                                       | G ENGR: HE                          |        |             | SHT. | OF 2            |   |
|                                                                                                                                                                                                                                                                                                                                                                                                                                                                                                                                                                                                                                                                                                                                                                                                                                                                                                                                                                                                                                                                                                                                                                                                                                                                                                                                                                                                                                                                                                                                                                                                                                                                                                                                                                                                                                                                                                                                                                                                                                                                                                 | C              |                                           | $\bigcirc$                                                            |                                     | 7      | DIMENSIO    |      |                 |   |